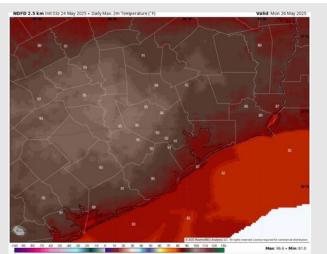

## Houston Pilots: Mon. 5/26/2025

High Temps: N of Morgan's Point: Low 90s F. S of Morgan's Point: Mid 80s F.

Visibility: No visibility concerns Monday.

#### Precip Image: 3 PM CT

Wind Speed: 9 AM CT

High Temps Monday