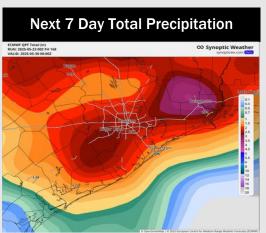

## **Houston Pilots: 5/24/25**

- > Temps are expected to be above normal the next 7 days. Scattered rain chances will start the week with the heaviest rains coming mid week.
- Near normal temps and above normal rainfall is favored for days 8 14.
- Near normal temperatures and near / slightly above normal precipitation chances are favored for early to mid June.