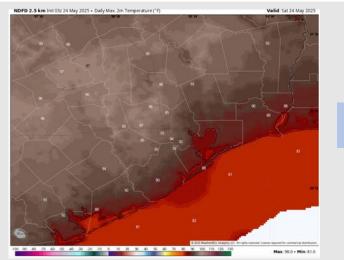

High Temps: N of Morgan's Point: Low 90s F. S of Morgan's Point: Mid 80s F.

Visibility: No visibility concerns today.

HRRR 3 km Int 002 24 May 2025 • 10m Wind Speed • Streamlines (mph)

Hour: 20 • Valid 202 54:24 May 2025

#### Precip Image: 2 PM CT

High Temps Today

Wind Speed 3 PM CT