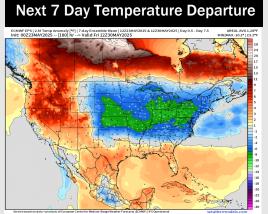

## **Houston Pilots: 5/24/25**

- > Temps are expected to be above normal the next 7 days. Scattered rain chances will start the week with the heaviest rains coming mid week.
- Near normal temps and above normal rainfall is favored for days 8 14.
- Near normal temperatures and near / slightly above normal precipitation chances are favored for early to mid June.