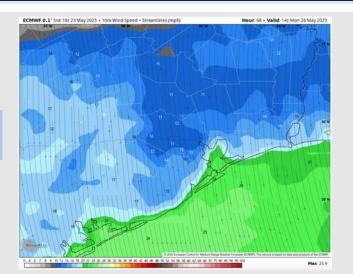

ble for ALL stations Sunday.

High Temps: N of Morgan's Point: Low 90s F. S of Morgan's Point: Mid 80s F.

Visibility: No visibility concerns Sunday.

Wind Speed:
6 PM CT

#### Precip Image: 4 PM CT





High Temps Sunday

## Houston Pilots: Mon. 5/26/2025





### **Forecast Discussion**

**Precip:** A few isolated showers possible on Monday, but mostly dry conditions are favored.

Wind: Winds will be from the S Monday. N of Morgan's Point: Winds will be at 8 - 13 kts. S of Morgan's Point: Winds will be at 18 - 23 kts for the majority of Monday. Wind gusts between 25 - 30 kts possible for stations S of Morgan's point.

High Temps: N of Morgan's Point: Low 90s F. S of Morgan's Point: Mid 80s F.

Visibility: No visibility concerns Monday.

#### Precip Image: 3 PM CT



Wind Speed: 9 AM CT





High Temps Monday

## **Houston Pilots: 5/24/25**















- > Temps are expected to be above normal the next 7 days. Scattered rain chances will start the week with the heaviest rains coming mid week.
- Near normal temps and above normal rainfall is favored for days 8 14.
- Near normal temperatures and near / slightly above normal precipitation chances are favored for early to mid June.