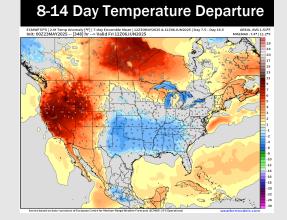

## **Houston Pilots: 5/24/25**

- > Temps are expected to be above normal the next 7 days. Scattered rain chances will start the week with the heaviest rains coming mid week.
- Near normal temps and above normal rainfall is favored for days 8 14.
- Near normal temperatures and near / slightly above normal precipitation chances are favored for early to mid June.