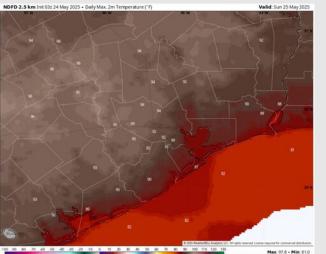

High Temps: N of Morgan's Point: Low 90s F. S of Morgan's Point: Mid 80s F.

Visibility: No visibility concerns Sunday.

Wind Speed:
6 PM CT

High Temps: N of Morgan's Point: Low 90s F. S of Morgan's Point: Mid 80s F.

Visibility: No visibility concerns today.

HRRR 3 km Int 002 24 May 2025 • 10m Wind Speed • Streamlines (mph)

Hour: 20 • Valid 202 54:24 May 2025