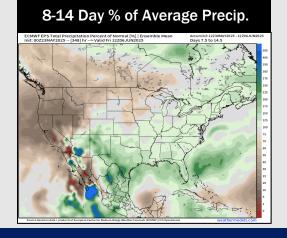

## **Houston Pilots: 5/24/25**

- > Temps are expected to be above normal the next 7 days. Scattered rain chances will start the week with the heaviest rains coming mid week.
- Near normal temps and above normal rainfall is favored for days 8 14.
- Near normal temperatures and near / slightly above normal precipitation chances are favored for early to mid June.