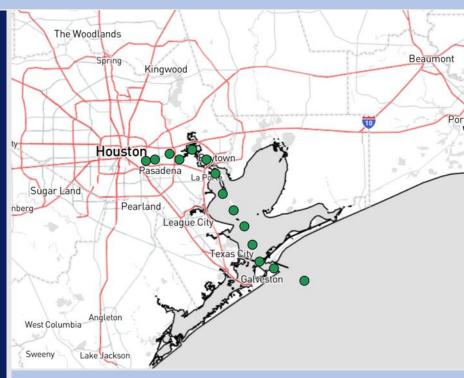

# **Houston Pilots Forecast Package**

Updated: 11:20 PM CT

Friday, May 23, 2025