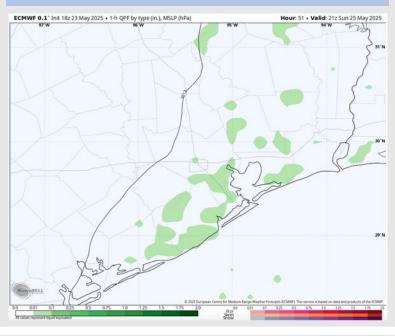

y concerns today.

HRRR 3 km Int 002 24 May 2025 • 10m Wind Speed • Streamlines (mph)

Hour: 20 • Valid 202 54:24 May 2025

10m Wind Speed • Streamlines (mph)

11m

20 m manufactures (mph)

200 manufactures (mph)

200

#### Precip Image: 2 PM CT





High Temps Today

Wind Speed 3 PM CT

## Houston Pilots: SUN. 5/25/2025





### **Forecast Discussion**

**Precip:** Isolated showers possible from 12PM – 8PM Sunday.

Wind: Winds will be out of the SE Sunday. N of Morgan's Point: Winds will be at 7 – 12 kts. S of Morgan's Point: Winds will be at 13 - 18 kts. Wind gusts up to 25 kts will be possible for ALL stations Sunday.

High Temps: N of Morgan's Point: Low 90s F. S of Morgan's Point: Mid 80s F.

Visibility: No visibility concerns Sunday.

Wind Speed:
6 PM CT

#### Precip Image: 4 PM CT





High Temps Sunday

## Houston Pilots: Mon. 5/26/2025





### **Forecast Discussion**

**Precip:** A few isolated showers possible on Monday, but mostly dry conditions are favored.

Wind: Winds will be from the S Monday. N of Morgan's Point: Winds will be at 8 - 13 kts. S of Morgan's Point: Winds will be at 18 - 23 kts for the majority of Monday. Wind gusts between 25 - 30 kts possible for stations S of Morgan's point.

High Temps: N of Morgan's Point: Low 90s F. S of Morgan's Point: Mid 80s F.

Visibility: No visibility concerns Monday.

#### Precip Image: 3 PM CT



Wind Speed: 9 AM CT





High Temps Monday

## **Houston Pilots: 5/24/25**















- > Temps are expected to be above normal the next 7 days. Scattered rain chances will start the week with the heaviest rains comin