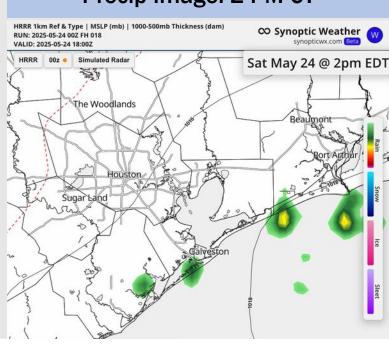

### **Forecast Discussion**

Precip: Isolated showers/storms possible from 12PM – 6PM today.

Wind: Winds will be out of the SSE today. N of Morgan's Point: Winds will be at 8 – 13 kts. S of Morgan's Point: Winds will be at 11 – 16 kts. Wind gusts up to 20 – 25 kts will be possible for ALL stations today.

#### Precip Image: 2 PM CT

High Temps Today

Wind Speed 3 PM CT