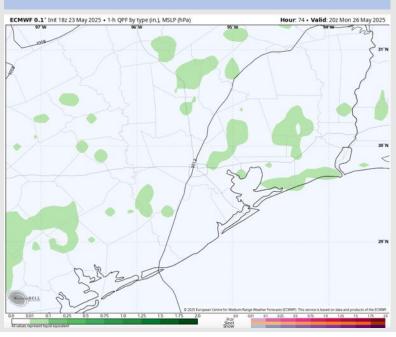

to 25 kts will be possible for ALL stations Sunday.

High Temps: N of Morgan's Point: Low 90s F. S of Morgan's Point: Mid 80s F.

Visibility: No visibility concerns Sunday.

Wind Speed:
6 PM CT

#### Precip Image: 4 PM CT





High Temps Sunday

## Houston Pilots: Mon. 5/26/2025





### **Forecast Discussion**

**Precip:** A few isolated showers possible on Monday, but mostly dry conditions are favored.

Wind: Winds will be from the S Monday. N of Morgan's Point: Winds will be at 8 - 13 kts. S of Morgan's Point: Winds will be at 18 - 23 kts for the majority of Monday. Wind gusts between 25 - 30 kts possible for stations S of Morgan's point.

High Temps: N of Morgan's Point: Low 90s F. S of Morgan's Point: Mid 80s F.

Visibility: No visibility concerns Monday.

#### Precip Image: 3 PM CT



Wind Speed: 9 AM CT





High Temps Monday

## **Houston Pilots: 5/24/25**















- > Temps are expected to be above normal the next 7 days. Scattered rain chances will start the week with the heaviest rains coming mid week.
- Near normal temps and above normal rainfall is favored for days 8 14.
- Near normal temperatures and near / slightly above normal precipitation chances are favored for early to mid June.