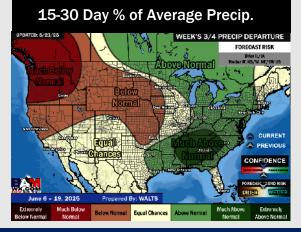

## **Houston Pilots: 5/24/25**

- > Temps are expected to be above normal the next 7 days. Scattered rain chances will start the week with the heaviest rains coming mid week.
- Near normal temps and above normal rainfall is favored for days 8 14.
- Near normal temperatures and near / slightly above normal precipitation chances are favored for early to mid June.