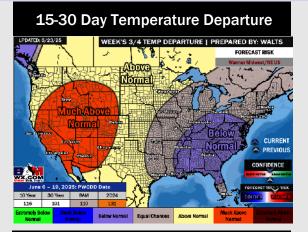

## **Houston Pilots: 5/24/25**

- > Temps are expected to be above normal the next 7 days. Scattered rain chances will start the week with the heaviest rains coming mid week.
- Near normal temps and above normal rainfall is favored for days 8 14.
- Near normal temperatures and near / slightly above normal precipitation chances are favored for early to mid June.