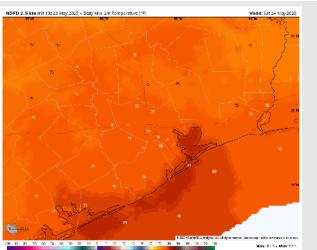

High Temps: N of Morgan's Point: Low 90s F. S of Morgan's Point: Mid 80s F.

Visibility: No fog concerns Saturday.

#### Precip Image: 5 PM CT

High Temps Saturday

Wind Speed 2 PM CT