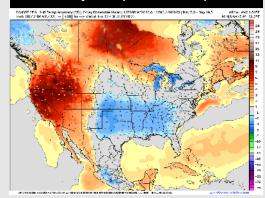

## **Houston Pilots: 5/23/25**

Next 7 Day Total Precipitation

**8-14** Day Temperature Departure

8-14 Day % of Average Precip.

15-30 Day Temperature Departure

- Temps are expected to be above normal the next 7 days. Scattered rain chances will start the week with the heaviest rains coming mid week.
- > Near normal temps and above normal rainfall is favored for days 8 14.
- Near normal temperatures and near / slightly above normal precipitation chances are favored for early to mid June.