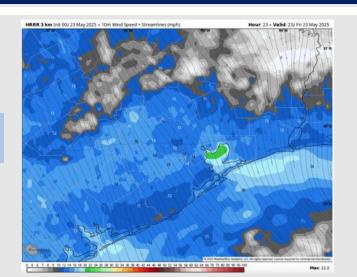

#### **Forecast Discussion**

**Precip:** Isolated showers possible from 12PM – 6PM Saturday.

Wind: Winds will be out of the S Saturday. N of Morgan's Point: Winds will be at 6 – 11 kts. S of Morgan's Point: Winds will be at 10 – 15 kts. Wind gusts of 20 – 25 kts will be possible for ALL stations Saturday.

#### Precip Image: 5 PM CT

High Temps Saturday

Wind Speed 2 PM CT