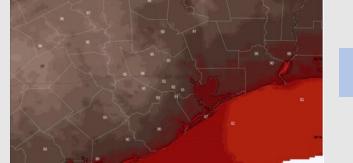

**Current Radar: 2:50 PM CT** 

As always, please do not hesitate to reach out to us with any forecast questions at (317)-560-8122. Press 1 for forecast questions.

You can also access real-time forecast updates and 24/7 meteorological chat assistance on your <u>Clarity</u> app. Click <u>here</u> for login assistance.

#### **Forecast Discussion**

Precip: Favoring dry conditions the rest of the day with heavier storms staying to the south and west of ALL stations.

Wind: Winds will from the SE for the rest of the day. N of Morgan's Point: Winds will be at 8 - 13 kts. S of Morgan's Point: Winds will be at 13 - 18 kts.