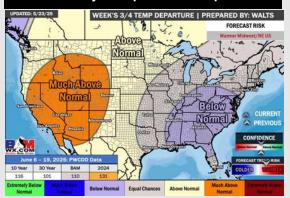

## **Houston Pilots: 5/23/25**

Next 7 Day Total Precipitation

**8-14** Day Temperature Departure

8-14 Day % of Average Precip.

15-30 Day Temperature Departure

- Temps are expected to be above normal the next 7 days. Scattered rain chances will start the week with the heaviest rains coming mid week.
- > Near normal temps and above normal rainfall is favored for days 8 14.
- Near normal temperatures and near / slightly above normal precipitation chances are favored for early to mid June.