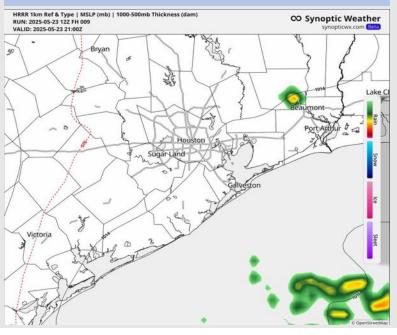

#### **Forecast Discussion**

Precip: Favoring dry conditions the rest of the day with heavier storms staying to the south and west of ALL stations.

Wind: Winds will from the SE for the rest of the day. N of Morgan's Point: Winds will be at 8 - 13 kts. S of Morgan's Point: Winds will be at 13 - 18 kts.

#### Precip Image: 4 PM CT

Wind Speed: 6 PM CT

Low Temps SAT AM