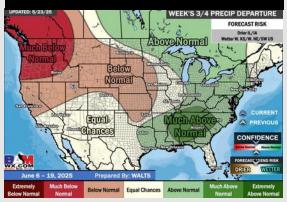

## **Houston Pilots: 5/23/25**

Next 7 Day Total Precipitation

**8-14** Day Temperature Departure

8-14 Day % of Average Precip.

15-30 Day Temperature Departure

- Temps are expected to be above normal the next 7 days. Scattered rain chances will start the week with the heaviest rains coming mid week.
- > Near normal temps and above normal rainfall is favored for days 8 14.
- Near normal temperatures and near / slightly above normal precipitation chances are favored for early to mid June.