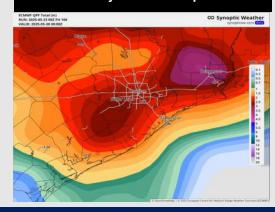

Wind gusts of 20 – 25 kts will be possible for ALL stations Saturday.

High Temps: N of Morgan's Point: Low 90s F. S of Morgan's Point: Mid 80s F.

Visibility: No fog concerns Saturday.

#### Precip Image: 5 PM CT





High Temps Saturday

Wind Speed 2 PM CT

## Houston Pilots: SUN. 5/25/2025





#### **Forecast Discussion**

**Precip:** Isolated showers possible from 12PM – 8PM Sunday.

Wind: Winds will be out of the SE Sunday. N of Morgan's Point: Winds will be at 5 – 10 kts. S of Morgan's Point: Winds will be at 10 - 15 kts.

High Temps: N of Morgan's Point: Low 90s F. S of Morgan's Point: Mid 80s F.

Visibility: No fog concerns Sunday.

Wind Speed:

**7 PM CT** 

#### Precip Image: 3 PM CT





High Temps Sunday

## **Houston Pilots: 5/23/25**









Next 7 Day Total Precipitation



**8-14** Day Temperature Departure



8-14 Day % of Average Precip.



15-30 Day Temperature Departure







- Temps are expected to be above normal the next 7 days. Scattered rain chances will start the week with the heaviest rains coming mid week.
- > Near normal temps and above normal rainfall is favored for days 8 14.
- Near normal temperatures and near / slightly above normal precipitation chances are favored for early to mid June.