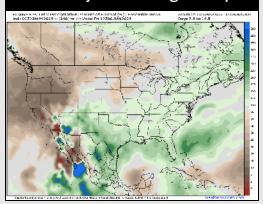

## **Houston Pilots: 5/23/25**

Next 7 Day Total Precipitation

**8-14** Day Temperature Departure

8-14 Day % of Average Precip.

15-30 Day Temperature Departure

- Temps are expected to be above normal the next 7 days. Scattered rain chances will start the week with the heaviest rains coming mid week.
- > Near normal temps and above normal rainfall is favored for days 8 14.
- Near normal temperatures and near / slightly above normal precipitation chances are favored for early to mid June.