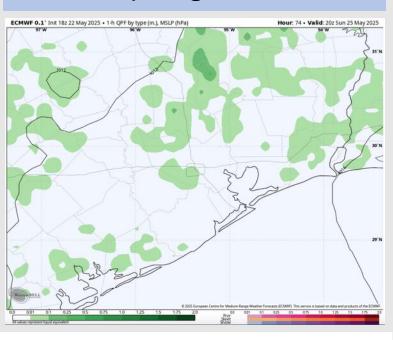

#### **Forecast Discussion**

**Precip:** Isolated showers possible from 12PM – 8PM Sunday.

Wind: Winds will be out of the SE Sunday. N of Morgan's Point: Winds will be at 5 – 10 kts. S of Morgan's Point: Winds will be at 10 - 15 kts.

#### Precip Image: 3 PM CT

High Temps Sunday