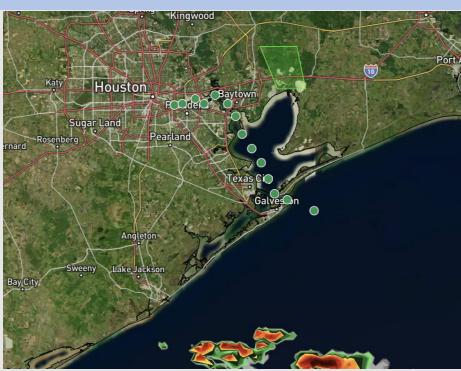

**Current Radar: 2:50 PM CT** 

As always, please do not hesitate to reach out to us with any forecast questions at (317)-560-8122. Press 1 for forecast questions.

You can also access real-time forecast updates and 24/7 meteorological chat assistance on your <u>Clarity</u> app. Click <u>here</u> for login assistance.