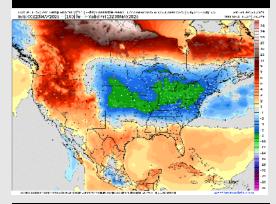

## **Houston Pilots: 5/23/25**

Next 7 Day Total Precipitation

**8-14** Day Temperature Departure

8-14 Day % of Average Precip.

15-30 Day Temperature Departure

- Temps are expected to be above normal the next 7 days. Scattered rain chances will start the week with the heaviest rains coming mid week.
- > Near normal temps and above normal rainfall is favored for days 8 14.
- Near normal temperatures and near / slightly above normal precipitation chances are favored for early to mid June.