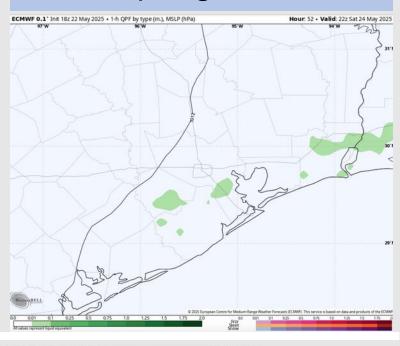

#### **Forecast Discussion**

**Precip:** Isolated showers possible from 12PM – 6PM Saturday.

Wind: Winds will be out of the S Saturday. N of Morgan's Point: Winds will be at 6 – 11 kts. S of Morgan's Point: Winds will be at 10 – 15 kts. Wind gusts of 20 – 25 kts will be possible for ALL stations Saturday.

#### Precip Image: 5 PM CT

High Temps Saturday

Wind Speed 2 PM CT