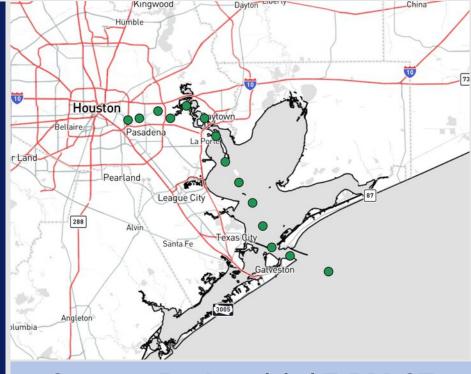

Houston Pilots

Current Radar: 11:15 PM CT

As always, please do not hesitate to reach out to us with any forecast questions at (317)-560-8122. Press 1 for forecast questions.

You can also access real-time forecast updates and 24/7 meteorological chat assistance on your <u>Clarity</u> app. Click <u>here</u> for login assistance.