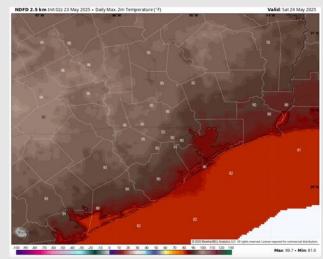

### Precip Image: 12 PM CT

Max: 97.9 + Min: 80.8

Visibility: No visibility concerns for today.

6 PM CT

NDED 2.5 km Init 027 23 May 2025 • Daily Max, 2m Temperature (\*) Valid: Fri 23 May 2025

#### **High Temps** Today