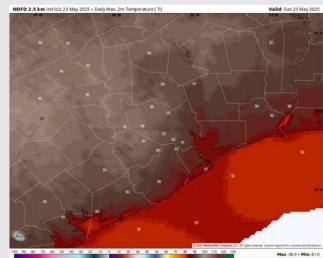

#### Visibility: No fog concerns Sunday.

 Wind Speed:

 7 PM CT

6 7 8 9 10 12 14 16 13 20 22 14 26 23 30 32 14 36 38 40 42 44 46 48 50 52 54 56 58 60 42 64 66 70 75 80 85 90 95 100

High Temps Sunday