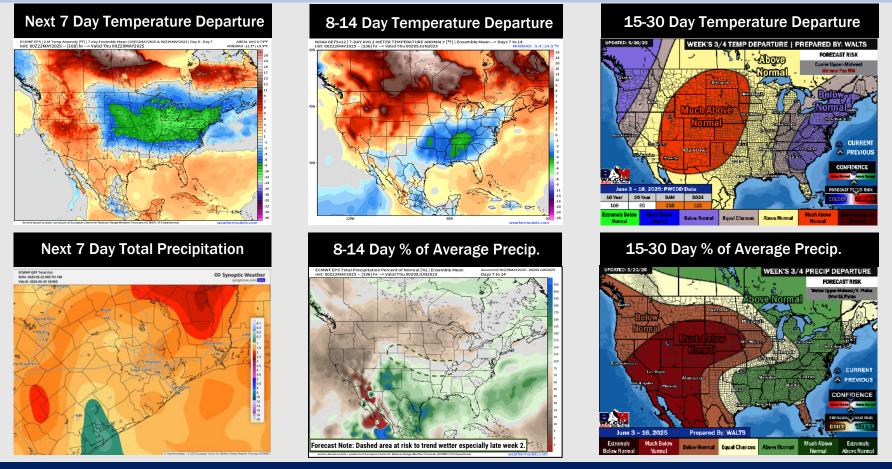

## Houston Pilots: 5/23/25

- Femps are expected to be above normal the next 7 days. Scattered rain chances begin to enter the region early next week.
- Below normal temps and much above normal rainfall is favored for days 8 14.
- Above normal temperatures and near / slightly above normal precipitation chances are favored for the start of June.