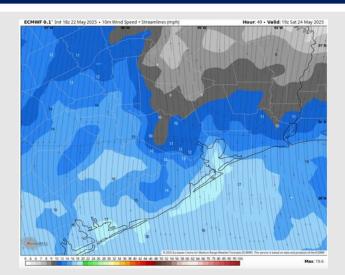

### Precip Image: 5 PM CT

#### Visibility: No fog concerns Saturday.

Wind Speed 2 PM CT

MAX Wind Gusts