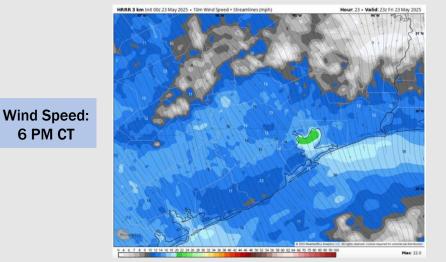

### **Forecast Discussion**

**Precip:** Isolated showers/storms possible today, but heavier storms are to stay to the south and west of ALL stations.

Wind: Winds will be variable from 3AM – 10AM, then will blow from the SE for the rest of the day. N of Morgan's Point: Winds will be at 8 - 13 kts. S of Morgan's Point: Winds will be at 10 -15 kts.