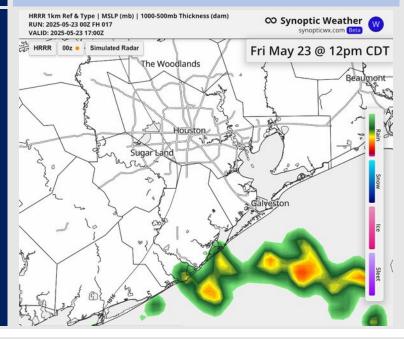

### Precip Image: 12 PM CT

Max: 97.9 + Min: 80.8

Visibility: No visibility concerns for today.

6 PM CT

NDED 2.5 km Init 027 23 May 2025 • Daily Max, 2m Temperature (\*) Valid: Fri 23 May 2025

### **Forecast Discussion**

**Precip:** Isolated showers/storms possible today, but heavier storms are to stay to the south and west of ALL stations.

Wind: Winds will be variable from 3AM – 10AM, then will blow from the SE for the rest of the day. N of Morgan's Point: Winds will be at 8 - 13 kts. S of Morgan's Point: Winds will be at 10 -15 kts.