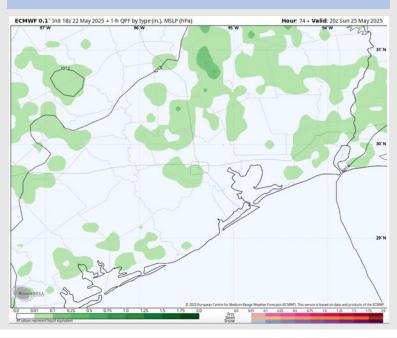

12PM – 6PM Saturday.

Wind: Winds will be out of the S Saturday. N of Morgan's Point: Winds will be at 6 – 11 kts. S of Morgan's Point: Winds will be at 10 – 15 kts. Wind gusts of 20 – 25 kts will be possible for ALL stations Saturday.

High Temps: N of Morgan's Point: Low 90s F. S of Morgan's Point: Mid 80s F.

### Precip Image: 5 PM CT



#### Visibility: No fog concerns Saturday.

Wind Speed 2 PM CT





MAX Wind Gusts

## Houston Pilots: SUN. 5/25/2025



### **Forecast Discussion**

Precip: Isolated showers possible from 12PM – 8PM Sunday.

Wind: Winds will be out of the SE Sunday. N of Morgan's Point: Winds will be at 5 – 10 kts. S of Morgan's Point: Winds will be at 10 - 15 kts.

Low Temps: N of Morgan's Point: Low 90s F. S of Morgan's Point: Mid 80s F.

### Precip Image: 3 PM CT



#### Visibility: No fog concerns Sunday.

 Wind Speed:

 7 PM CT

6 7 8 9 10 12 14 16 13 20 22 14 26 23 30 32 14 36 38 40 42 44 46 48 50 52 54 56 58 60 42 64 66 70 75 80 85 90 95 100



High Temps Sunday

## Houston Pilots: 5/23/25





- Femps are expected to be above normal the next 7 days. Scattered rain chances begin to enter the region early next week.
- Below normal temps and much above normal rainfall is favored for days 8 14.
- Above normal temperatures and near / slightly above normal precipitation chances are favored for the start of June.