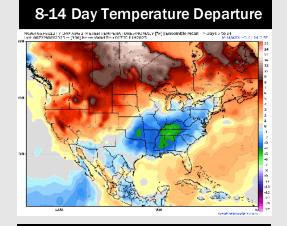

# **Houston Pilots: 5/22/25**

- > Temps are expected to be above normal the next 7 days. Scattered rain chances begin to enter the region early next week.
- > Below normal temps and much above normal rainfall is favored for days 8 14.
- Above normal temperatures and near / slightly above normal precipitation chances are favored for the start of June.