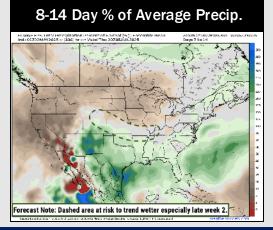

# **Houston Pilots: 5/22/25**

- > Temps are expected to be above normal the next 7 days. Scattered rain chances begin to enter the region early next week.
- > Below normal temps and much above normal rainfall is favored for days 8 14.
- Above normal temperatures and near / slightly above normal precipitation chances are favored for the start of June.