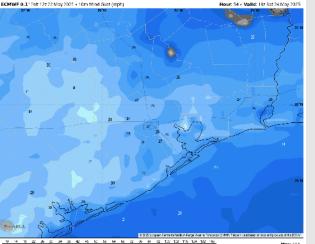

## **Forecast Discussion**

Wind Speed 4 PM CT

**Precip:** Isolated showers possible from **11**AM – 5PM Saturday.

Wind: Winds will be out of the SSE Saturday. N of Morgan's Point: Winds will be at 8 – 13 kts. S of Morgan's Point: Winds will be at 13 – 18 kts. Wind gusts of 20 – 25 kts will be possible for ALL stations Saturday.

### Precip Image: 4 PM CT

MAX Wind Gusts