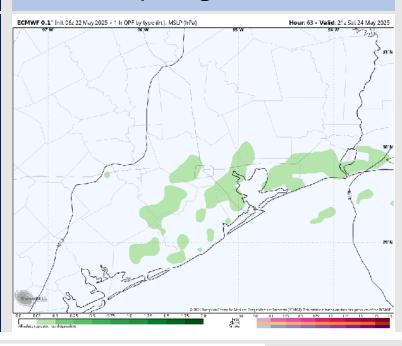

## **Forecast Discussion**

Precip: Isolated showers (20%) will be possible from 5AM to 9AM. Dry conditions are then favored through 2PM. After then, a few isolated (10%) showers will be possible through 6PM.