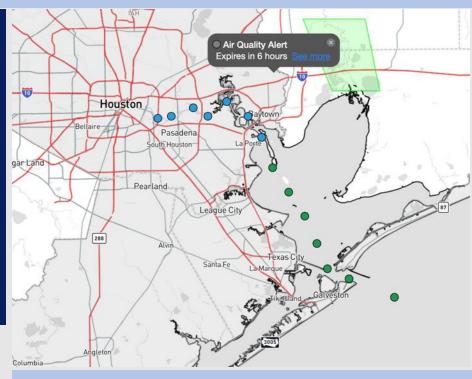

## **Weather Headlines**

- ➤ Isolated showers will be possible FRI and SAT, however, favoring more dry time than not.
- Wind gusts of 20 25 kts will be possible for ALL stations Saturday.

**Current Radar: 12:45 PM CT** 