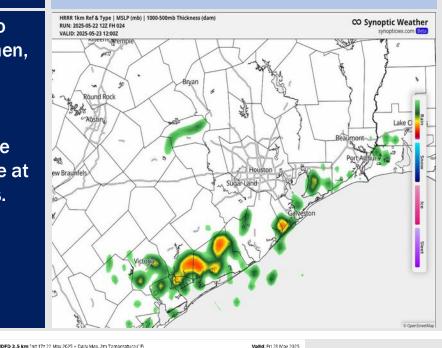

## **Weather Headlines**

- ➤ Isolated showers will be possible FRI and SAT, however, favoring more dry time than not.
- Wind gusts of 20 25 kts will be possible for ALL stations Saturday.

**Current Radar: 12:45 PM CT** 