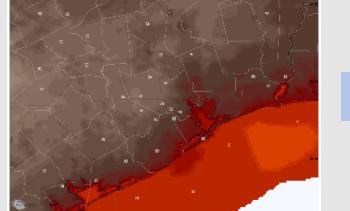

visibility concerns for Friday.

# HRAR 3 km fall (22.22 May 2005 + 10 m Wind Speed + Streamlines (mph) Hour S4 + Valid 207 Fr) 23 May 2005 Fig. 12 m fall (22.22 May 2005 + 10 m Wind Speed + Streamlines (mph)) Fig. 12 m fall (22.22 May 2005 + 10 m Wind Speed + Streamlines (mph)) Fig. 12 m fall (22.22 May 2005 + 10 m Wind Speed + Streamlines (mph)) Fig. 12 m fall (22.22 May 2005 + 10 m Wind Speed + Streamlines (mph)) Fig. 12 m fall (22.22 May 2005 + 10 m Wind Speed + Streamlines (mph)) Fig. 12 m fall (22.22 May 2005 + 10 m Wind Speed + Streamlines (mph)) Fig. 12 m fall (22.22 May 2005 + 10 m Wind Speed + Streamlines (mph)) Fig. 12 m fall (22.22 May 2005 + 10 m Wind Speed + Streamlines (mph)) Fig. 12 m fall (22.22 May 2005 + 10 m Wind Speed + Streamlines (mph))

## Precip Image: 7 AM CT





High Temps Friday

Wind Speed: 5 PM CT

# Houston Pilots: SAT. 5/24/2025





## **Forecast Discussion**

Wind Speed 4 PM CT

**Precip:** Isolated showers possible from **11**AM – 5PM Saturday.

Wind: Winds will be out of the SSE Saturday. N of Morgan's Point: Winds will be at 8 – 13 kts. S of Morgan's Point: Winds will be at 13 – 18 kts. Wind gusts of 20 – 25 kts will be possible for ALL stations Saturday.

High Temps: N of Morgan's Point: Low 90s F. S of Morgan's Point: Mid 80s F.

Visibility: No fog concerns for the rest of today.

ECMWIF 0.1\* In F 12: 22 May 2005 - 10m Williad Speed - Streamlines (appl)

Hour: 97 - Valid: 217 Sat 24 May 2005

10m Williad Speed - Streamlines (appl)

10m William Sat 24 May 2005

10m Wil

### Precip Image: 4 PM CT





MAX Wind Gusts

# **Houston Pilot