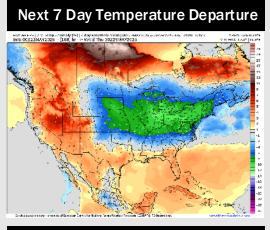

# **Houston Pilots: 5/22/25**

- > Temps are expected to be above normal the next 7 days. Scattered rain chances begin to enter the region early next week.
- > Below normal temps and much above normal rainfall is favored for days 8 14.
- Above normal temperatures and near / slightly above normal precipitation chances are favored for the start of June.