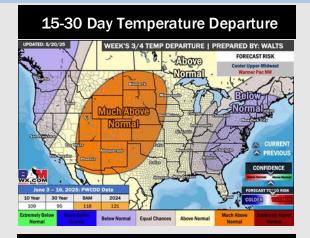

# **Houston Pilots: 5/22/25**

- > Temps are expected to be above normal the next 7 days. Scattered rain chances begin to enter the region early next week.
- > Below normal temps and much above normal rainfall is favored for days 8 14.
- Above normal temperatures and near / slightly above normal precipitation chances are favored for the start of June.