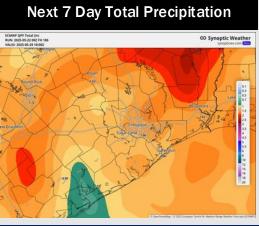

# **Houston Pilots: 5/22/25**

- > Temps are expected to be above normal the next 7 days. Scattered rain chances begin to enter the region early next week.
- > Below normal temps and much above normal rainfall is favored for days 8 14.
- Above normal temperatures and near / slightly above normal precipitation chances are favored for the start of June.