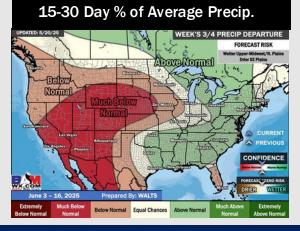

# **Houston Pilots: 5/22/25**

- > Temps are expected to be above normal the next 7 days. Scattered rain chances begin to enter the region early next week.
- > Below normal temps and much above normal rainfall is favored for days 8 14.
- Above normal temperatures and near / slightly above normal precipitation chances are favored for the start of June.