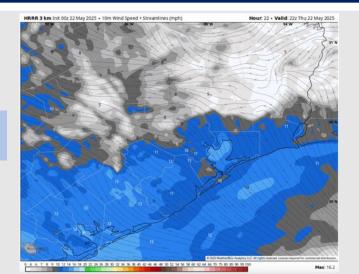

# HRRR 1km Ref & Type | MSLP (mb) | 1000-500mb Thickness (dam) RUN: 2025-05-22 200Z FH 022 VALID: 2025-05-22 22:00Z HRRR 00Z Simulated Radar Thu May 22 @ 5pm CDT The Woodlands Ref & Type | MSLP (mb) | 1000-500mb Thickness (dam) Synoptic Weather Synopticwx.com Ref Synopticwx.co

Wind Speed: 5 PM CT

High Temps Today