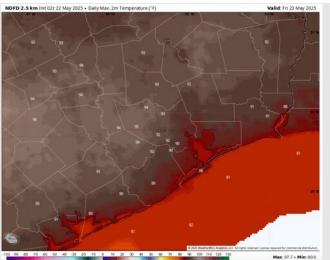

Wind Speed: 5 PM CT

High Temps Today

## **Forecast Discussion**

**Precip:** Favoring dry conditions today.

Wind: Winds will be generally out of the SE today. N of Morgan's Point: Winds will be at 5 – 10 kts throughout the day. S of Morgan's Point: Winds will be at 8 – 13 kts.

High Temps: N of Morgan's Point: Low 90s F. S of Morgan's Point: Mid 80s F.

Visibility: Not anticipating any visibility concerns for today.