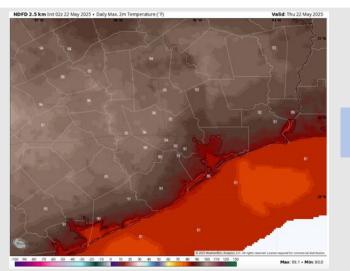

High Temps: N of Morgan's Point: Low 90s F. S of Morgan's Point: Mid 80s F.

Visibility: Not anticipating any visibility concerns for today.

Wind Speed: 5 PM CT

High Temps Today