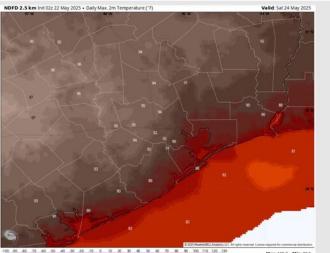

# Houston Pilots: SAT. 5/24/2025

High Temps: N of Morgan's Point: Low 90s F. S of Morgan's Point: Mid 80s F.

Visibility: No fog concerns for the rest of today.

Wind Speed 5 PM CT

### Precip Image: 4 PM CT

High Temps Saturday