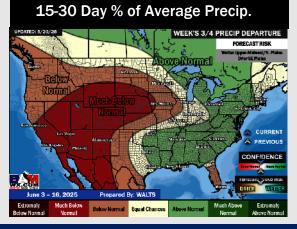

# **Houston Pilots: 5/22/25**

- Temps are expected to be above normal the next 7 days. Scattered rain chances begin to enter the region early next week.
- Below normal temps and much above normal rainfall is favored for days 8 14.
- Above normal temperatures and near / slightly above normal precipitation chances are favored for the end of May/begin June.