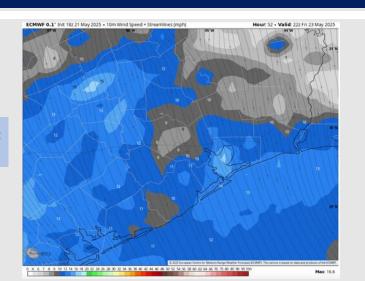

Wind Speed: 5 PM CT

High Temps Today

## **Forecast Discussion**

**Precip:** Favoring dry conditions today.

Wind: Winds will be generally out of the SE today. N of Morgan's Point: Winds will be at 5 – 10 kts throughout the day. S of Morgan's Point: Winds will be at 8 – 13 kts.

High Temps: N of Morgan's Point: Low 90s F. S of Morgan's Point: Mid 80s F.

Visibility: Not anticipating any visibility concerns for today.