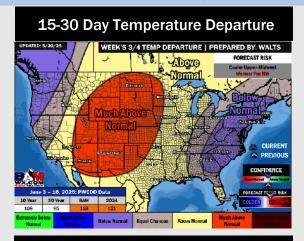

# **Houston Pilots: 5/22/25**

- Temps are expected to be above normal the next 7 days. Scattered rain chances begin to enter the region early next week.
- Below normal temps and much above normal rainfall is favored for days 8 14.
- Above normal temperatures and near / slightly above normal precipitation chances are favored for the end of May/begin June.