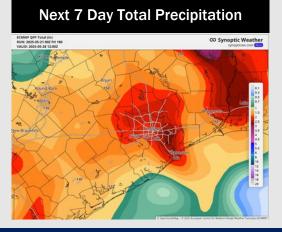

# **Houston Pilots: 5/22/25**

- Temps are expected to be above normal the next 7 days. Scattered rain chances begin to enter the region early next week.
- Below normal temps and much above normal rainfall is favored for days 8 14.
- Above normal temperatures and near / slightly above normal precipitation chances are favored for the end of May/begin June.