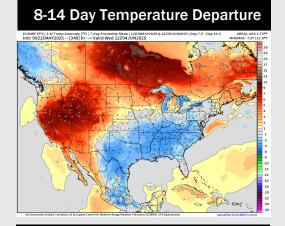

# **Houston Pilots: 5/22/25**

- Temps are expected to be above normal the next 7 days. Scattered rain chances begin to enter the region early next week.
- Below normal temps and much above normal rainfall is favored for days 8 14.
- Above normal temperatures and near / slightly above normal precipitation chances are favored for the end of May/begin June.