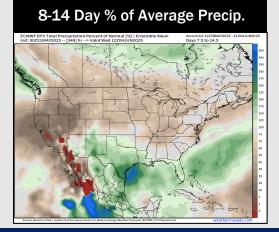

# **Houston Pilots: 5/22/25**

- Temps are expected to be above normal the next 7 days. Scattered rain chances begin to enter the region early next week.
- Below normal temps and much above normal rainfall is favored for days 8 14.
- Above normal temperatures and near / slightly above normal precipitation chances are favored for the end of May/begin June.