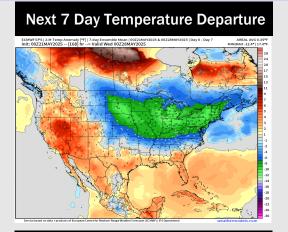

# **Houston Pilots: 5/22/25**

- Temps are expected to be above normal the next 7 days. Scattered rain chances begin to enter the region early next week.
- Below normal temps and much above normal rainfall is favored for days 8 14.
- Above normal temperatures and near / slightly above normal precipitation chances are favored for the end of May/begin June.