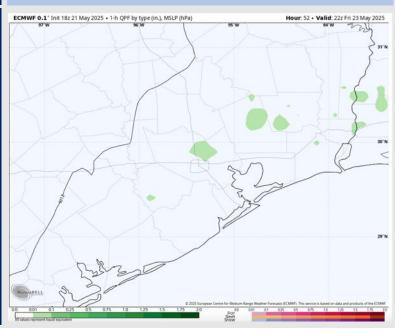

# HRRR 1km Ref & Type | MSLP (mb) | 1000-500mb Thickness (dam) RUN: 2025-05-22 200Z FH 022 VALID: 2025-05-22 22:00Z HRRR 00Z Simulated Radar Thu May 22 @ 5pm CDT The Woodlands Ref & Type | MSLP (mb) | 1000-500mb Thickness (dam) Synoptic Weather Synopticwx.com Ref Synopticwx.co

Wind Speed: 5 PM CT

High Temps Today

## **Forecast Discussion**

**Precip:** Favoring dry conditions today.

Wind: Winds will be generally out of the SE today. N of Morgan's Point: Winds will be at 5 – 10 kts throughout the day. S of Morgan's Point: Winds will be at 8 – 13 kts.

High Temps: N of Morgan's Point: Low 90s F. S of Morgan's Point: Mid 80s F.

Visibility: Not anticipating any visibility concerns for today.