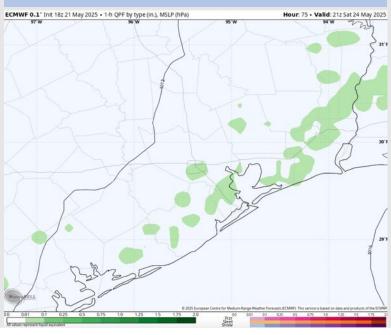

### Precip Image: 4 PM CT

High Temps Saturday

## **Forecast Discussion**

**Precip:** Isolated showers possible from **11**AM – 5PM Saturday.

Wind: Winds will be out of the SSE Saturday. N of Morgan's Point: Winds will be at 8 – 13 kts. S of Morgan's Point: Winds will be at 13 – 18 kts. Wind gusts of 20 – 25 kts will be possible for ALL stations Saturday.

High Temps: N of Morgan's Point: Low 90s F. S of Morgan's Point: Mid 80s F.

Visibility: No fog concerns for the rest of today.

Wind Speed 5 PM CT