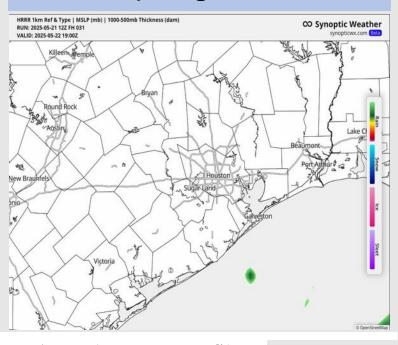

### **Forecast Discussion**

**Precip:** Favoring dry conditions for Thursday.

Wind: Winds will be generally out of the SE. N of Morgan's Point: Winds will be at 3 – 8 kts throughout the day. S of Morgan's Point: Winds will be at 4 – 9 kts, increasing to 10 - 15 kts after 2 PM.

#### Precip Image: 2 PM CT

**High Temps Thursday** 