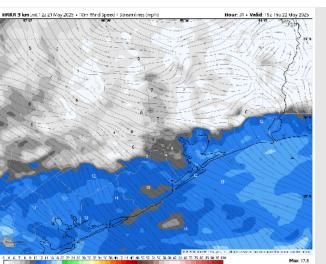

### **Forecast Discussion**

**Precip:** Favoring dry conditions for Thursday.

Wind: Winds will be generally out of the SE. N of Morgan's Point: Winds will be at 3 – 8 kts throughout the day. S of Morgan's Point: Winds will be at 4 – 9 kts, increasing to 10 - 15 kts after 2 PM.

#### Precip Image: 2 PM CT

**High Temps Thursday** 