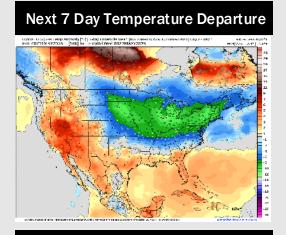

## **Houston Pilots: 5/21/25**

- > Temps are expected to be above normal the next 7 days. Scattered rain chances begin to enter the region early next week.
- Below normal temps and much above normal rainfall is favored for days 8 14.
- Above normal temperatures and near / slightly above normal precipitation chances are favored for the end of May/begin June.