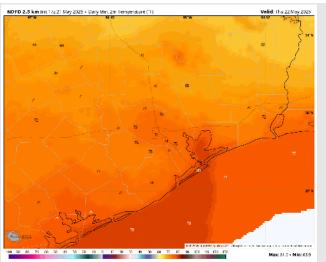

High Temps: N of Morgan's Point: Mid 90s F. S of Morgan's Point: Mid 80s F.

Visibility: Not anticipating any visibility concerns for Thursday.

#### Precip Image: 2 PM CT

**High Temps Thursday** 