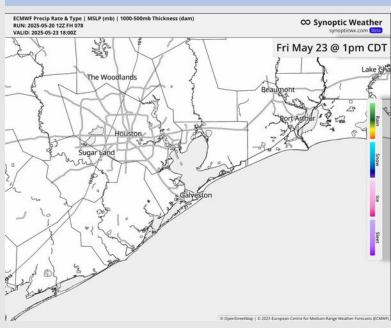

# Houston Pilots: FRI. 5/23/2025

### **Forecast Discussion**

**Precip:** Favoring dry conditions for Friday.

Wind: Winds will be generally out of the SE throughout the day. N of Morgan's Point: Winds will be at 3 - 8 kts. S of Morgan's Point: Winds will be at 6 - 11 kts throughout Friday.

#### Precip Image: 1 PM CT

Wind Speed: 7 AM CT

High Temps Friday