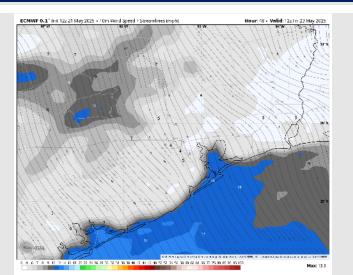

# Houston Pilots: FRI. 5/23/2025

### **Forecast Discussion**

**Precip:** Favoring dry conditions for Friday.

Wind: Winds will be generally out of the SE throughout the day. N of Morgan's Point: Winds will be at 3 - 8 kts. S of Morgan's Point: Winds will be at 6 - 11 kts throughout Friday.

#### Precip Image: 1 PM CT

Wind Speed: 7 AM CT

High Temps Friday