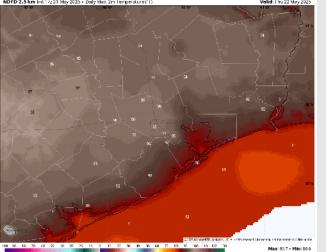

## Houston Pilots: THU. 5/22/2025

### **Forecast Discussion**

**Precip:** Favoring dry conditions for Thursday.

Wind: Winds will be generally out of the SE. N of Morgan's Point: Winds will be at 3 – 8 kts throughout the day. S of Morgan's Point: Winds will be at 4 – 9 kts, increasing to 10 - 15 kts after 2 PM.

High Temps: N of Morgan's Point: Mid 90s F. S of Morgan's Point: Mid 80s F.

Visibility: Not anticipating any visibility concerns for Thursday.

#### Precip Image: 2 PM CT

**High Temps Thursday** 