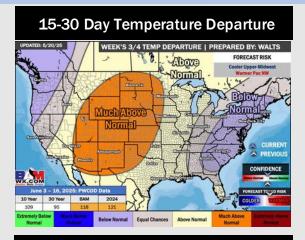

## **Houston Pilots: 5/21/25**

- > Temps are expected to be above normal the next 7 days. Scattered rain chances begin to enter the region early next week.
- Below normal temps and much above normal rainfall is favored for days 8 14.
- Above normal temperatures and near / slightly above normal precipitation chances are favored for the end of May/begin June.