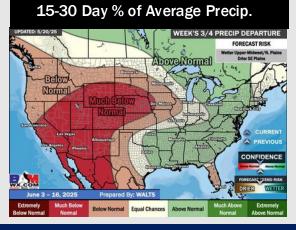

## **Houston Pilots: 5/21/25**

- > Temps are expected to be above normal the next 7 days. Scattered rain chances begin to enter the region early next week.
- Below normal temps and much above normal rainfall is favored for days 8 14.
- Above normal temperatures and near / slightly above normal precipitation chances are favored for the end of May/begin June.