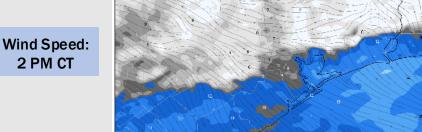

### **Forecast Discussion**

**Precip:** Favoring dry conditions for Friday.

Wind: Winds will be generally out of the SE throughout the day. N of Morgan's Point: Winds will be at 3 - 8 kts. S of Morgan's Point: Winds will be at 6 - 11 kts throughout Friday.

#### Precip Image: 1 PM CT

Wind Speed: 7 AM CT

High Temps Friday