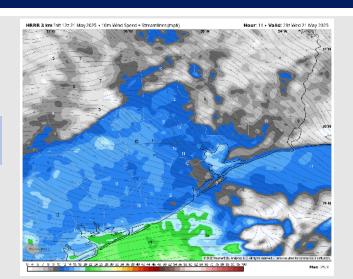

### **Forecast Discussion**

**Precip:** An isolated shower will be possible through 3PM for Stations S. of Morgan's Point. Favoring dry conditions after then.

Wind: Winds will be out of the SE for the rest of the day. N of Morgan's Point: Winds will be at 5 – 10 kts for the rest of the day. S of Morgan's Point: Winds will be at 10 – 15 kts through 5PM, decreasing to 5 – 10 kts after then. Wind gusts up to 20 kts will be possible for Stations S. of Morgan's Point through 5PM.

#### Precip Image: 6 PM CT

Wind Speed 6 PM CT

Low Temps THU AM