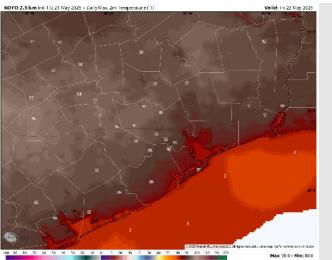

## Houston Pilots: THU. 5/22/2025

### **Forecast Discussion**

**Precip:** Favoring dry conditions for Thursday.

Wind: Winds will be generally out of the SE. N of Morgan's Point: Winds will be at 3 – 8 kts throughout the day. S of Morgan's Point: Winds will be at 4 – 9 kts, increasing to 10 - 15 kts after 2 PM.

High Temps: N of Morgan's Point: Mid 90s F. S of Morgan's Point: Mid 80s F.

Visibility: Not anticipating any visibility concerns for Thursday.

#### Precip Image: 2 PM CT

**High Temps Thursday** 