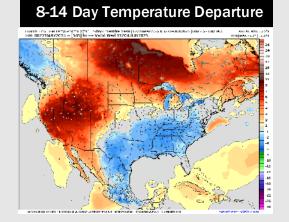

## **Houston Pilots: 5/21/25**

- > Temps are expected to be above normal the next 7 days. Scattered rain chances begin to enter the region early next week.
- Below normal temps and much above normal rainfall is favored for days 8 14.
- Above normal temperatures and near / slightly above normal precipitation chances are favored for the end of May/begin June.