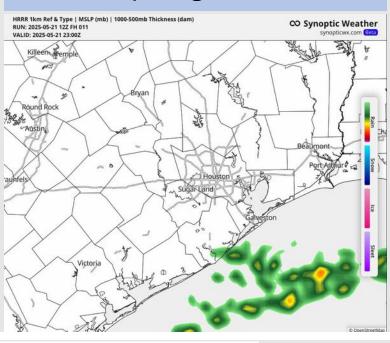

### **Forecast Discussion**

**Precip:** An isolated shower will be possible through 3PM for Stations S. of Morgan's Point. Favoring dry conditions after then.

Wind: Winds will be out of the SE for the rest of the day. N of Morgan's Point: Winds will be at 5 – 10 kts for the rest of the day. S of Morgan's Point: Winds will be at 10 – 15 kts through 5PM, decreasing to 5 – 10 kts after then. Wind gusts up to 20 kts will be possible for Stations S. of Morgan's Point through 5PM.

#### Precip Image: 6 PM CT

Wind Speed 6 PM CT

Low Temps THU AM