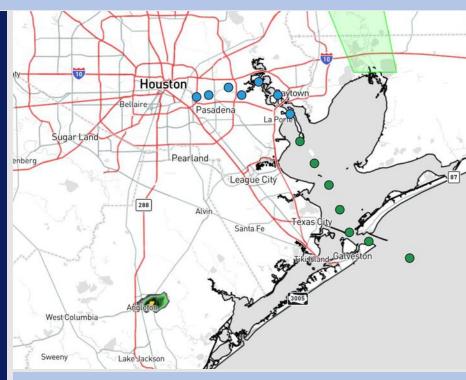

**Current Radar: 1:40 PM CT** 

As always, please do not hesitate to reach out to us with any forecast questions at (317)-560-8122. Press 1 for forecast questions.

You can also access real-time forecast updates and 24/7 meteorological chat assistance on your <u>Clarity</u> app. Click <u>here</u> for login assistance.