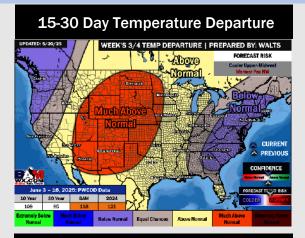

# **Houston Pilots: 5/21/25**

- Temps are expected to be above normal the next 7 days. Favoring a mostly dry next 7 days, with the next best precip chances coming in to start next week (MON-TUE).
- Near normal temps and much above normal rainfall is favored for days 8 14.
- Above normal temperatures and near / slightly above normal precipitation chances are favored for the end of May/begin June.