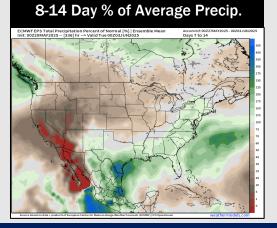

# **Houston Pilots: 5/21/25**

- Temps are expected to be above normal the next 7 days. Favoring a mostly dry next 7 days, with the next best precip chances coming in to start next week (MON-TUE).
- Near normal temps and much above normal rainfall is favored for days 8 14.
- Above normal temperatures and near / slightly above normal precipitation chances are favored for the end of May/begin June.