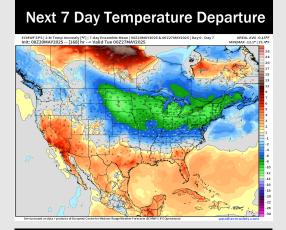

# **Houston Pilots: 5/21/25**

- Temps are expected to be above normal the next 7 days. Favoring a mostly dry next 7 days, with the next best precip chances coming in to start next week (MON-TUE).
- Near normal temps and much above normal rainfall is favored for days 8 14.
- Above normal temperatures and near / slightly above normal precipitation chances are favored for the end of May/begin June.