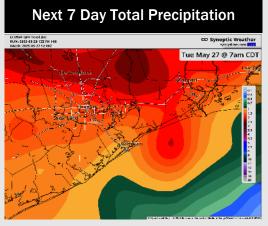

# **Houston Pilots: 5/21/25**

- Temps are expected to be above normal the next 7 days. Favoring a mostly dry next 7 days, with the next best precip chances coming in to start next week (MON-TUE).
- Near normal temps and much above normal rainfall is favored for days 8 14.
- Above normal temperatures and near / slightly above normal precipitation chances are favored for the end of May/begin June.