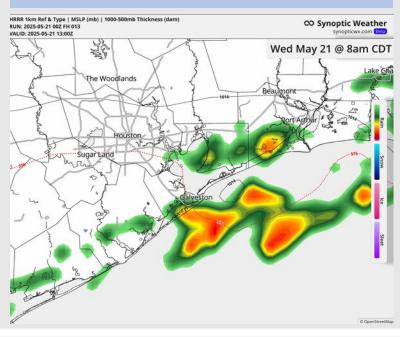

### **Forecast Discussion**

Precip: A few scattered showers/storms will likely linger until 12 PM for Stations S of Morgan's Point. Then favoring dry conditions. Not favoring any strong/severe risks, however thunderstorms will hold risks for lightning and wind gusts of 25-30 kts.

High Temps: N of Morgan's Point: Low 90s F. S of Morgan's Point: Mid 80s F.

Visibility: No fog concerns for today, however heavier downpours may briefly decrease visibilities, especially for Stations S of 25/26.

#### Precip Image: 8 AM CT

Wind Speed 6 AM CT

High Temps Today