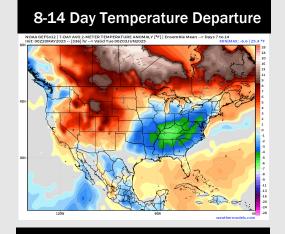

# **Houston Pilots: 5/21/25**

- Temps are expected to be above normal the next 7 days. Favoring a mostly dry next 7 days, with the next best precip chances coming in to start next week (MON-TUE).
- Near normal temps and much above normal rainfall is favored for days 8 14.
- Above normal temperatures and near / slightly above normal precipitation chances are favored for the end of May/begin June.