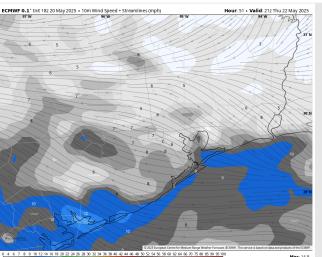

Wind: Winds will be out of the NE, rotating clockwise to be out of the SE after 1PM. N of Morgan's Point: Winds will be at 3 - 8 kts. S of Morgan's Point: Winds will be at 10 - 15 kts through 12PM, decreasing to 5 - 10 kts after then. Non-thunderstorms gusts up to 20 kts will be possible for Stations S. of Morgan's Point through 1PM.

#### Precip Image: 8 AM CT

Wind Speed 6 AM CT

High Temps Today