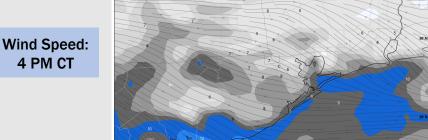

## **Forecast Discussion**

**Precip:** Favoring dry conditions for Friday.

Wind: Winds will be generally out of the SE throughout the day, briefly becoming variable between 3 – 8 AM. N of Morgan's Point: Winds will be at 3 - 8 kts. S of Morgan's Point: Winds will be at 6 – 11 kts throughout Friday.

# Wind Speed: 3 PM CT