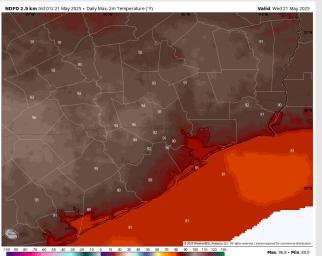

High Temps: N of Morgan's Point: Low 90s F. S of Morgan's Point: Mid 80s F.

Visibility: No fog concerns for today, however heavier downpours may briefly decrease visibilities, especially for Stations S of 25/26.

#### Precip Image: 8 AM CT

Wind Speed 6 AM CT

High Temps Today