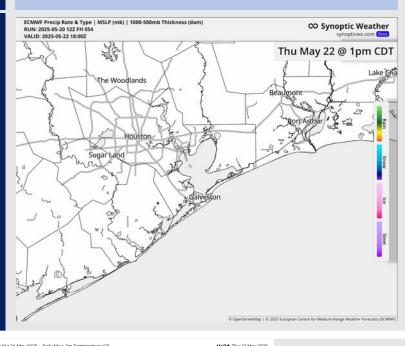

## **Forecast Discussion**

**Precip:** Favoring dry conditions for Thursday.

Wind: Winds will be variable through 12 PM before settling out of the SE. N of Morgan's Point: Winds will be at 2 - 7 kts throughout the day. S of Morgan's Point: Winds will be at 4 - 9 kts throughout Thursday.

#### Precip Image: 1 PM CT

**High Temps Thursday** 