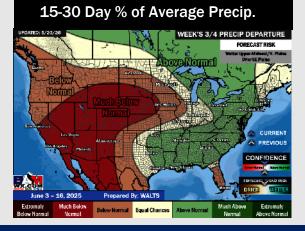

# **Houston Pilots: 5/21/25**

- Temps are expected to be above normal the next 7 days. Favoring a mostly dry next 7 days, with the next best precip chances coming in to start next week (MON-TUE).
- Near normal temps and much above normal rainfall is favored for days 8 14.
- Above normal temperatures and near / slightly above normal precipitation chances are favored for the end of May/begin June.