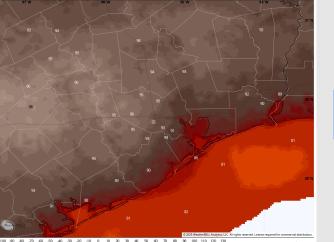

High Temps: N of Morgan's Point: Low 90s F. S of Morgan's Point: Mid 80s F.

Visibility: No visibility concerns for Friday.

#### Precip Image: 1 PM CT

High Temps Friday