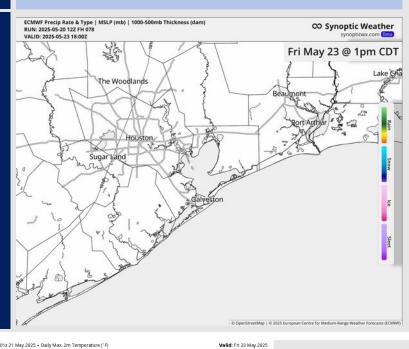

# Houston Pilots: FRI. 5/23/2025

## **Forecast Discussion**

**Precip:** Favoring dry conditions for Friday.

Wind: Winds will be generally out of the SE throughout the day, briefly becoming variable between 3 – 8 AM. N of Morgan's Point: Winds will be at 3 - 8 kts. S of Morgan's Point: Winds will be at 6 – 11 kts throughout Friday.

High Temps: N of Morgan's Point: Low 90s F. S of Morgan's Point: Mid 80s F.

Visibility: No visibility concerns for Friday.

#### Precip Image: 1 PM CT

High Temps Friday