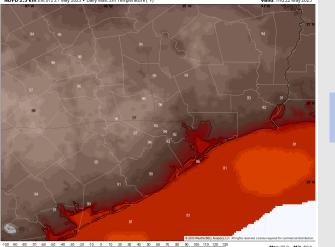

High Temps: N of Morgan's Point: Low 90s F. S of Morgan's Point: Mid 80s F.

Visibility: No fog concerns for today, however heavier downpours may briefly decrease visibilities, especially for Stations S of 25/26.

High Temps: N of Morgan's Point: Mid 90s F. S of Morgan's Point: Mid-Low 80s F.

Visibility: Not anticipating any visibility concerns for Thursday.