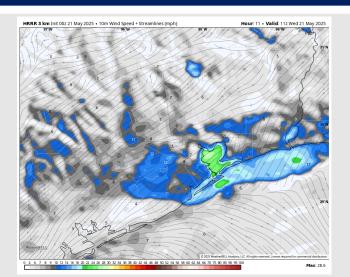

Wind: Winds will be out of the NE, rotating clockwise to be out of the SE after 1PM. N of Morgan's Point: Winds will be at 3 - 8 kts. S of Morgan's Point: Winds will be at 10 - 15 kts through 12PM, decreasing to 5 - 10 kts after then. Non-thunderstorms gusts up to 20 kts will be possible for Stations S. of Morgan's Point through 1PM.

# Wind Speed: 3 PM CT