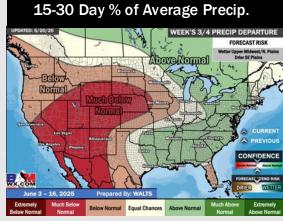

# **Houston Pilots: 5/20/25**

- Temps are expected to be above normal the next 7 days. A few scattered chances favored today however the best opportunity comes over the weekend.
- ➤ Near normal temps and much above normal rainfall is favored for days 8 14.
- Above normal temperatures and near / slightly above normal precipitation chances are favored for the end of May/begin June.