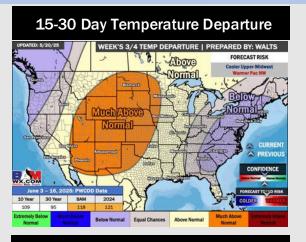

# **Houston Pilots: 5/20/25**

- Temps are expected to be above normal the next 7 days. A few scattered chances favored today however the best opportunity comes over the weekend.
- ➤ Near normal temps and much above normal rainfall is favored for days 8 14.
- Above normal temperatures and near / slightly above normal precipitation chances are favored for the end of May/begin June.