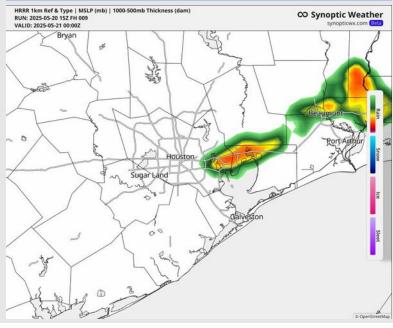

## **Forecast Discussion**

Precip: Favoring dry conditions through the afternoon. Between 7 – 11 PM there will be a risk scattered t-storm (a few strong to locally severe) along a boundary pushing in primarily from the N. Threats within the strongest storms include downpours, gusts of 40 – 60 MPH, lightning and hail.

#### Precip Image: 8 PM CT

Wind Speed: 7 PM CT

Low Temps WED AM