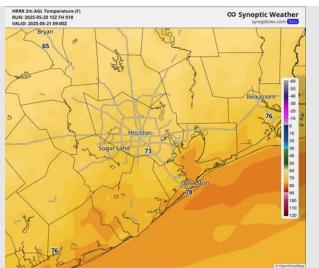

High Temps: N of Morgan's Point: Low 90s F. S of Morgan's Point: Mid 80s F.

Visibility: No visibility concerns for Wednesday.

# Precip Image: 12 PM CT HRRR 1km Ref & Type | MSLP (mb) | 1000-500mb Thickness (dam) RUN: 2025-05-20 00Z FH 041 VALID: 2025-05-21 17:00Z

Wind Speed 5 AM CT

High Temps Wednesday