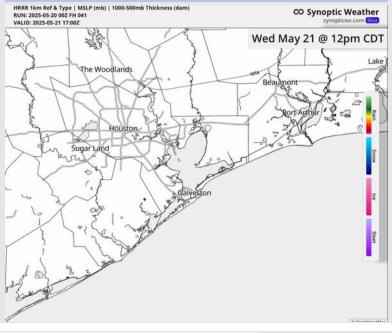

## **Forecast Discussion**

**Precip:** A few scattered showers will likely linger until 4 AM. Then favoring dry conditions.

Wind: Winds will be out of the NE, rotating clockwise to be out of the SE after 1PM. N of Morgan's Point: Winds will be at 3 - 8 kts. S of Morgan's Point: Winds will be at 10 - 15 kts through 12PM, decreasing to 5 - 10 kts after then. Wind gusts up to 20 kts will be possible for Stations S. of Morgan's Point through 1PM.

# Precip Image: 12 PM CT HRRR 1km Ref & Type | MSLP (mb) | 1000-500mb Thickness (dam) RUN: 2025-05-20 00Z FH 041 VALID: 2025-05-21 17:00Z

Wind Speed 5 AM CT

High Temps Wednesday