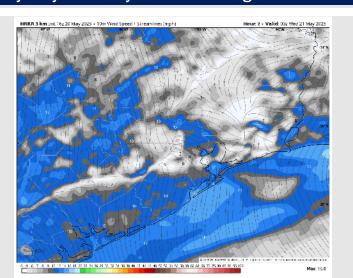

Wind: Winds will be generally out of the S/SW throughout the PM aside from variability caused by storms. N of Morgan's Point: Winds will be at 5 – 10 kts. S of Morgan's Point: Winds will be at 13 – 18 kts through the PM. Non-storm gusts through the evening will reach 20 kts.

#### Precip Image: 8 PM CT

Wind Speed: 7 PM CT

Low Temps WED AM