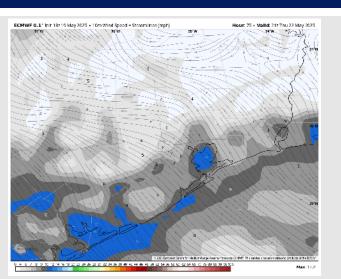

#### Precip Image: 8 PM CT

Wind Speed: 7 PM CT

Low Temps WED AM

## **Forecast Discussion**

Precip: Favoring dry conditions through the afternoon. Between 7 – 11 PM there will be a risk scattered t-storm (a few strong to locally severe) along a boundary pushing in primarily from the N. Threats within the strongest storms include downpours, gusts of 40 – 60 MPH, lightning and hail.

Wind: Winds will be generally out of the S/SW throughout the PM aside from variability caused by storms. N of Morgan's Point: Winds will be at 5 – 10 kts. S of Morgan's Point: Winds will be at 13 – 18 kts through the PM. Non-storm gusts through the evening will reach 20 kts.