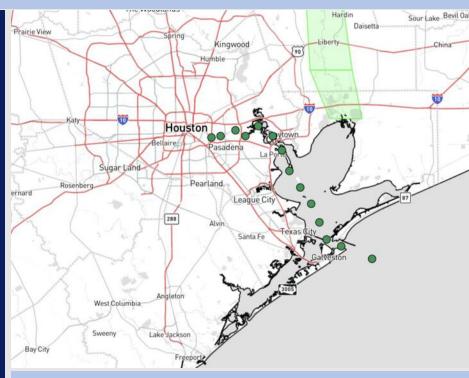

**Current Radar: 2:00 PM CT** 

As always, please do not hesitate to reach out to us with any forecast questions at (317)-560-8122. Press 1 for forecast questions.

You can also access real-time forecast updates and 24/7 meteorological chat assistance on your <u>Clarity</u> app. Click <u>here</u> for login assistance.