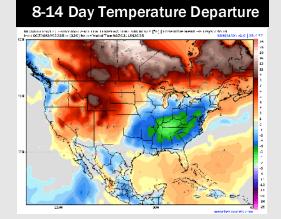

# **Houston Pilots: 5/20/25**

- Temps are expected to be above normal the next 7 days. A few scattered chances favored today however the best opportunity comes over the weekend.
- ➤ Near normal temps and much above normal rainfall is favored for days 8 14.
- Above normal temperatures and near / slightly above normal precipitation chances are favored for the end of May/begin June.