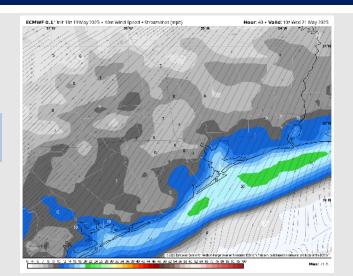

## **Forecast Discussion**

**Precip:** A few scattered showers will likely linger until 4 AM. Then favoring dry conditions.

Wind: Winds will be out of the NE, rotating clockwise to be out of the SE after 1PM. N of Morgan's Point: Winds will be at 3 - 8 kts. S of Morgan's Point: Winds will be at 10 - 15 kts through 12PM, decreasing to 5 - 10 kts after then. Wind gusts up to 20 kts will be possible for Stations S. of Morgan's Point through 1PM.

# Precip Image: 12 PM CT HRRR 1km Ref & Type | MSLP (mb) | 1000-500mb Thickness (dam) RUN: 2025-05-20 00Z FH 041 VALID: 2025-05-21 17:00Z

Wind Speed 5 AM CT

High Temps Wednesday