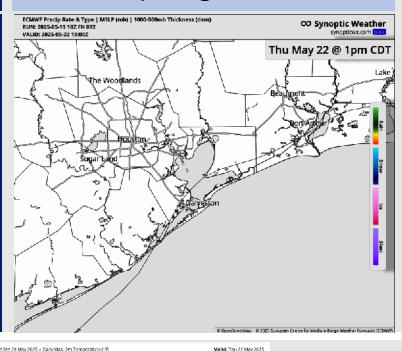

#### Precip Image: 1 PM CT

High Temps Thursday

Wind Speed: 4 PM CT

## **Forecast Discussion**

**Precip:** Favoring dry conditions for Thursday.

Wind: Winds will be variable through 12 PM before settling out of the SE. N of Morgan's Point: Winds will be at 2 – 7 kts throughout the day. S of Morgan's Point: Winds will be at 4 – 9 kts throughout Thursday.