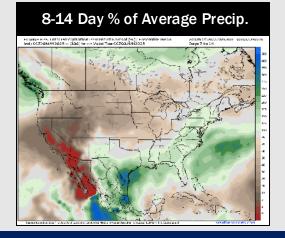

# **Houston Pilots: 5/20/25**

- Temps are expected to be above normal the next 7 days. A few scattered chances favored today however the best opportunity comes over the weekend.
- ➤ Near normal temps and much above normal rainfall is favored for days 8 14.
- Above normal temperatures and near / slightly above normal precipitation chances are favored for the end of May/begin June.