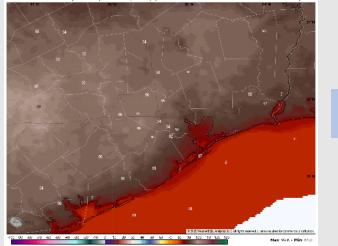

# Precip Image: 12 PM CT HRRR 1km Ref & Type | MSLP (mb) | 1000-500mb Thickness (dam) RUN: 2025-05-20 00Z FH 041 VALID: 2025-05-21 17:00Z

Wind Speed 5 AM CT

High Temps Wednesday

High Temps: N of Morgan's Point: Low 90s F. S of Morgan's Point: Mid 80s F.

Visibility: No visibility concerns for Wednesday.