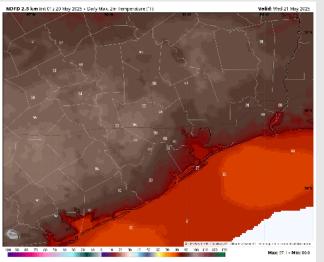

High Temps: N of Morgan's Point: Low 90s F. S of Morgan's Point: Mid 80s F.

Visibility: No visibility concerns for Wednesday.

# Precip Image: 12 PM CT HRRR 1km Ref & Type | MSLP (mb) | 1000-500mb Thickness (dam) RUN: 2025-05-20 00Z FH 041 VALID: 2025-05-21 17:00Z

Wind Speed 5 AM CT

High Temps Wednesday