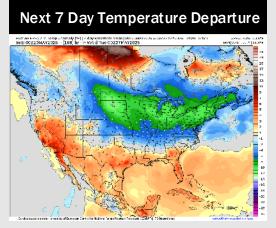

# **Houston Pilots: 5/20/25**

- Temps are expected to be above normal the next 7 days. A few scattered chances favored today however the best opportunity comes over the weekend.
- ➤ Near normal temps and much above normal rainfall is favored for days 8 14.
- Above normal temperatures and near / slightly above normal precipitation chances are favored for the end of May/begin June.