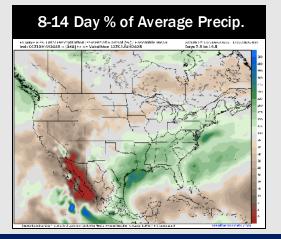

# **Houston Pilots: 5/19/25**

- > Temps are expected to be above normal the next 7 days. Isolated rain chances favored TUE and then again over the weekend.
- ➤ Near normal temps and much above normal rainfall is favored for days 8 14.
- Above normal temperatures and near normal precipitation chances are favored for the end of May/begin June.