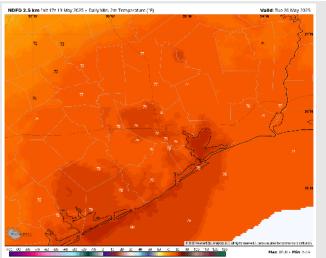

Low Temps: N of Morgan's Point: Upper 70s F. S of Morgan's Point: Near 80 F.

Visibility: Not anticipating any visibility concerns the rest of today.

High Temps: N of Morgan's Point: Mid 90s F. S of Morgan's Point: Upper 80s F.

Visibility: No visibility concerns for Tuesday.

HRRR 3 km loft 29 19 May 2025 + 10m Wind Speed = Streamline (mgh)

Rour 24 - Valid: 12 T Tu 20 km, 2025