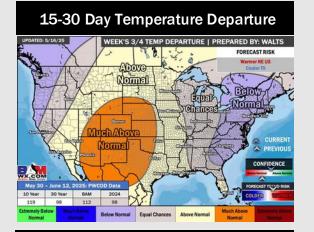

# **Houston Pilots: 5/19/25**

- > Temps are expected to be above normal the next 7 days. Isolated rain chances favored TUE and then again over the weekend.
- ➤ Near normal temps and much above normal rainfall is favored for days 8 14.
- Above normal temperatures and near normal precipitation chances are favored for the end of May/begin June.