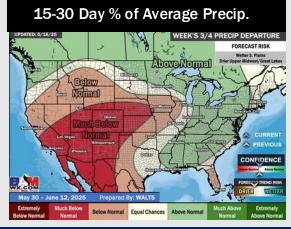

# **Houston Pilots: 5/19/25**

- > Temps are expected to be above normal the next 7 days. Isolated rain chances favored TUE and then again over the weekend.
- ➤ Near normal temps and much above normal rainfall is favored for days 8 14.
- Above normal temperatures and near normal precipitation chances are favored for the end of May/begin June.