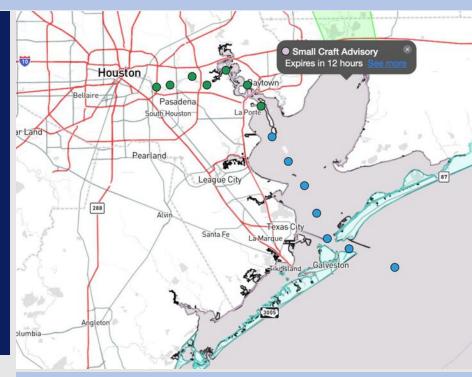

**Current Radar: 1:00 PM CT** 

As always, please do not hesitate to reach out to us with any forecast questions at (317)-560-8122. Press 1 for forecast questions.

You can also access real-time forecast updates and 24/7 meteorological chat assistance on your Clarity app. Click here for login assistance.