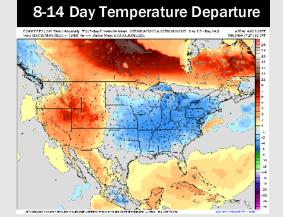

# **Houston Pilots: 5/19/25**

- > Temps are expected to be above normal the next 7 days. Isolated rain chances favored TUE and then again over the weekend.
- ➤ Near normal temps and much above normal rainfall is favored for days 8 14.
- Above normal temperatures and near normal precipitation chances are favored for the end of May/begin June.