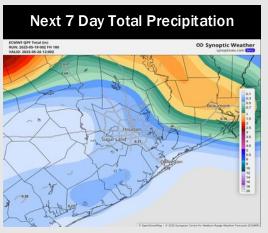

# **Houston Pilots: 5/19/25**

- > Temps are expected to be above normal the next 7 days. Isolated rain chances favored TUE and then again over the weekend.
- ➤ Near normal temps and much above normal rainfall is favored for days 8 14.
- Above normal temperatures and near normal precipitation chances are favored for the end of May/begin June.