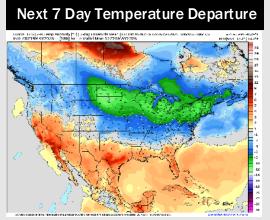

# **Houston Pilots: 5/19/25**

- > Temps are expected to be above normal the next 7 days. Isolated rain chances favored TUE and then again over the weekend.
- ➤ Near normal temps and much above normal rainfall is favored for days 8 14.
- Above normal temperatures and near normal precipitation chances are favored for the end of May/begin June.