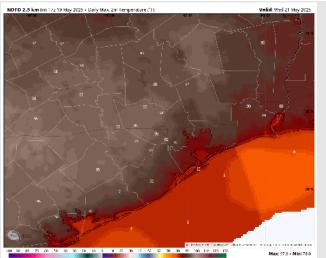

High Temps: N of Morgan's Point: Low 90s F. S of Morgan's Point: Mid 80s F.

Visibility: No visibility concerns Wednesday.