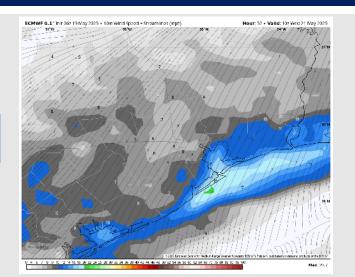

ns for Tuesday.

HRRR 3 km loft 29 19 May 2025 + 10m Wind Speed = Streamline (mgh)

Rour 24 - Valid: 12 T Tu 20 km, 2025

#### Precip Image: 10 PM CT





High Temps Tuesday

Wind Speed: 7 AM CT

## Houston Pilots: WED. 5/21/2025





### **Forecast Discussion**

**Precip:** Favoring dry conditions Wednesday.

Wind: Winds will be out of the NE, rotating to be out of the SE after 1PM. N of Morgan's Point: Winds will be at 3 - 8 kts. S of Morgan's Point: Winds will be at 10 - 15 kts through 12PM, decreasing to 5 - 10 kts after then. Wind gusts up to 20 kts will be possible for Stations S. of Morgan's Point through 1PM.

High Temps: N of Morgan's Point: Low 90s F. S of Morgan's Point: Mid 80s F.

Visibility: No visibility concerns Wednesday.

#### Precip Image: 2 PM CT



Wind Speed 5 AM CT





High Temps Wednesday

# **Houston Pilots: 5/19/25**

















- > Temps are expected to be above normal the next 7 days. Isolated rain chances favored TUE and then again over the weekend.
- ➤ Near normal temps and much above normal rainfall is favored for days 8 14.
- Above normal temperatures and near normal precipitation chances are favored for the end of May/begin June.