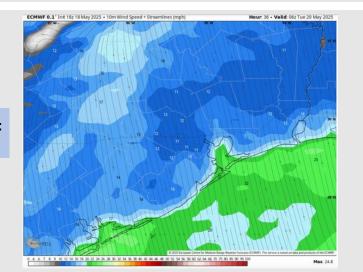

# HRRR 1km Ref & Type | MSLP (mb) | 1000-500mb Thickness (dam) RUN: 2025-05-19 00Z FH 022 VALID: 2025-05-19 22:00Z HRRR 00Z ● Simulated Radar Mon May 19 @ 5pm CDT Bryan

Houston

Sugar Land

Wind Speed: 2 PM CT