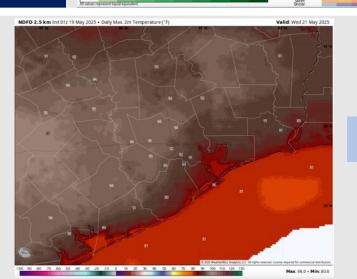

High Temps: N of Morgan's Point: Low 90s F. S of Morgan's Point: Low 80s F.

Visibility: No visibility concerns Wednesday.

# Precip Image: 5 PM CT ECMWF 0.1' Int 18z 18 May 2025 • 1-h QPF by type (in.), MSLP (hPa) Hour: 76 • Valid: 22z Wed 21 May 2025 30'h 30'h 20'h 20'h 20'h 20'N 20

Wind Speed 3 PM CT

High Temps Wednesday