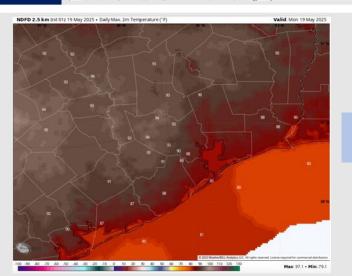

### **Forecast Discussion**

**Precip:** Favoring dry conditions today.

Wind: Winds will be out of the S/SE throughout the day. N of Morgan's Point: Winds will be at 10 – 15. S of Morgan's Point: Winds will be at 17 – 22 kts. Wind gusts of 25 – 30 kts will be possible for ALL stations throughout the day.

High Temps: N of Morgan's Point: Upper 80s F. S of Morgan's Point: Mid 80s F.

Visibility: Not anticipating any visibility concerns today.