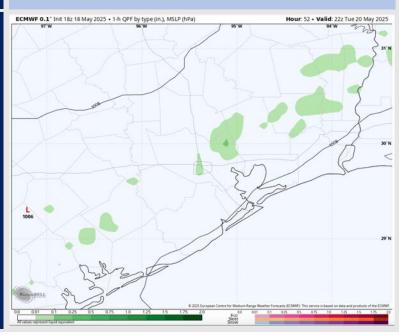

HRRR 1km Ref & Type | MSLP (mb) | 1000-500mb Thickness (dam) RUN: 2025-05-19 00Z FH 022 VALID: 2025-05-19 22:00Z HRRR 00Z ● Simulated Radar Mon May 19 @ 5pm CDT Bryan

Houston

Sugar Land

Wind Speed: 2 PM CT





High Temps Today

# Houston Pilots: TUE. 5/20/2025





### **Forecast Discussion**

**Precip:** Isolated showers possible throughout the day Tuesday.

Wind: Winds will be out of the S throughout Tuesday. N of Morgan's Point: Winds will be at 6 – 11 kts. S of Morgan's Point: Winds will be at 15 – 20 kts through 7 AM, decreasing to 8 - 13kts after that time. Wind gusts of 23 - 27 kts in play for all Stations through 4 AM.

High Temps: N of Morgan's Point: Mid 90s F. S of Morgan's Point: Mid to Low 80s F.

Visibility: No visibility concerns for Tuesday.

### Precip Image: 5 PM CT



Wind Speed: 1 AM CT





High Temps Tuesday

# Houston Pilots: WED. 5/21/2025





### **Forecast Discussion**

**Precip:** Favoring dry conditions Wednesday.

Wind: Winds will be out of the S/SE Wednesday. N of Morgan's Point: Winds will be at 3 - 8 kts for the rest of the day. S of Morgan's Point: Winds will be at 5 - 10 kts.

High Temps: N of Morgan's Point: Low 90s F. S of Morgan's Point: Low 80s F.

Visibility: No visibility concerns Wednesday.

# Precip Image: 5 PM CT ECMWF 0.1' Int 18z 18 May 2025 • 1-h QPF by type (in.), MSLP (hPa) Hour: 76 • Valid: 22z Wed 21 May 2025 30'h 30'h 20'h 20'h 20'h 20'N 20

Wind Speed 3 PM CT





High Temps Wednesday

# **Houston Pilots: 5/19/25**











8-14 Day Temperature Departure



8-14 Day % of Average Precip.



**15-30 Day Temperature De