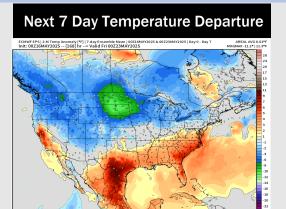

# **Houston Pilots: 5/19/25**

8-14 Day Temperature Departure

8-14 Day % of Average Precip.

**15-30 Day Temperature Departure** 

- Temps are expected to be much above normal the next 7 days. Isolated light rain chances possible through WED.
- Near/slightly above normal temps and above normal rainfall is favored for days 8 –
   14.
- Above normal temperatures and near normal precipitation chances are favored for the end of May/begin June.