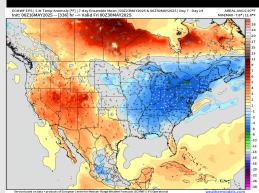

# **Houston Pilots: 5/19/25**

8-14 Day Temperature Departure

8-14 Day % of Average Precip.

**15-30 Day Temperature Departure** 

- Temps are expected to be much above normal the next 7 days. Isolated light rain chances possible through WED.
- Near/slightly above normal temps and above normal rainfall is favored for days 8 –
   14.
- Above normal temperatures and near normal precipitation chances are favored for the end of May/begin June.