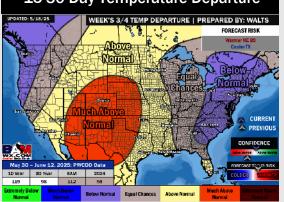

# **Houston Pilots: 5/19/25**

8-14 Day Temperature Departure

8-14 Day % of Average Precip.

**15-30 Day Temperature Departure** 

- Temps are expected to be much above normal the next 7 days. Isolated light rain chances possible through WED.
- Near/slightly above normal temps and above normal rainfall is favored for days 8 –
   14.
- Above normal temperatures and near normal precipitation chances are favored for the end of May/begin June.