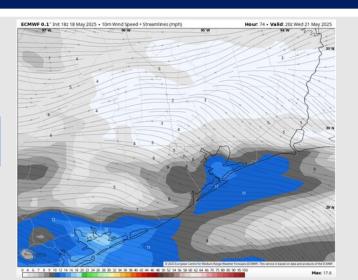

# Precip Image: 5 PM CT ECMWF 0.1' Int 18z 18 May 2025 • 1-h QPF by type (in.), MSLP (hPa) Hour: 76 • Valid: 22z Wed 21 May 2025 30'h 30'h 20'h 20'h 20'h 20'N 20

Wind Speed 3 PM CT

High Temps Wednesday