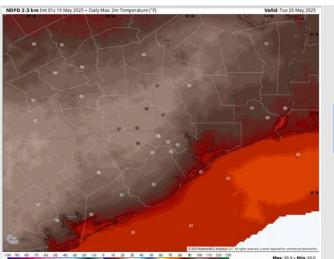

P (mb) | 1000-500mb Thickness (dam) RUN: 2025-05-19 00Z FH 022 VALID: 2025-05-19 22:00Z HRRR 00Z ● Simulated Radar Mon May 19 @ 5pm CDT Bryan

Houston

Sugar Land

Wind Speed: 2 PM CT





High Temps Today

# Houston Pilots: TUE. 5/20/2025





### **Forecast Discussion**

**Precip:** Isolated showers possible throughout the day Tuesday.

Wind: Winds will be out of the S throughout Tuesday. N of Morgan's Point: Winds will be at 6 – 11 kts. S of Morgan's Point: Winds will be at 15 – 20 kts through 7 AM, decreasing to 8 - 13kts after that time. Wind gusts of 23 - 27 kts in play for all Stations through 4 AM.

High Temps: N of Morgan's Point: Mid 90s F. S of Morgan's Point: Mid to Low 80s F.

Visibility: No visibility concerns for Tuesday.

### Precip Image: 5 PM CT



Wind Speed: 1 AM CT





High Temps Tuesday

# Houston Pilots: WED. 5/21/2025





### **Forecast Discussion**

**Precip:** Favoring dry conditions Wednesday.

Wind: Winds will be out of the S/SE Wednesday. N of Morgan's Point: Winds will be at 3 - 8 kts for the rest of the day. S of Morgan's Point: Winds will be at 5 - 10 kts.

High Temps: N of Morgan's Point: Low 90s F. S of Morgan's Point: Low 80s F.

Visibility: No visibility concerns Wednesday.

# Precip Image: 5 PM CT ECMWF 0.1' Int 18z 18 May 2025 • 1-h QPF by type (in.), MSLP (hPa) Hour: 76 • Valid: 22z Wed 21 May 2025 30'h 30'h 20'h 20'h 20'h 20'N 20

Wind Speed 3 PM CT





High Temps Wednesday

# **Houston Pilots: 5/19/25**











8-14 Day Temperature Departure



8-14 Day % of Average Precip.



**15-30 Day Temperature Departure** 







- Temps