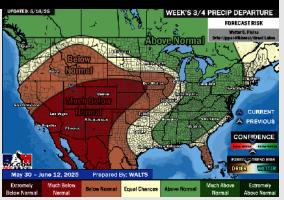

# **Houston Pilots: 5/19/25**

8-14 Day Temperature Departure

8-14 Day % of Average Precip.

**15-30 Day Temperature Departure** 

- Temps are expected to be much above normal the next 7 days. Isolated light rain chances possible through WED.
- Near/slightly above normal temps and above normal rainfall is favored for days 8 –
   14.
- Above normal temperatures and near normal precipitation chances are favored for the end of May/begin June.