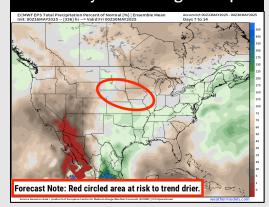

# **Houston Pilots: 5/19/25**

8-14 Day Temperature Departure

8-14 Day % of Average Precip.

**15-30 Day Temperature Departure** 

- Temps are expected to be much above normal the next 7 days. Isolated light rain chances possible through WED.
- Near/slightly above normal temps and above normal rainfall is favored for days 8 –
   14.
- Above normal temperatures and near normal precipitation chances are favored for the end of May/begin June.