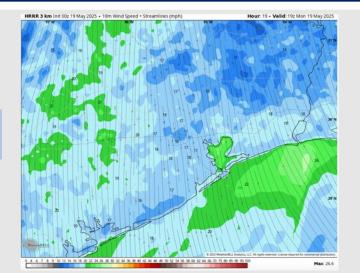

# HRRR 1km Ref & Type | MSLP (mb) | 1000-500mb Thickness (dam) RUN: 2025-05-19 00Z FH 022 VALID: 2025-05-19 22:00Z HRRR 00Z ● Simulated Radar Mon May 19 @ 5pm CDT Bryan

Houston

Sugar Land

Wind Speed: 2 PM CT

High Temps Today