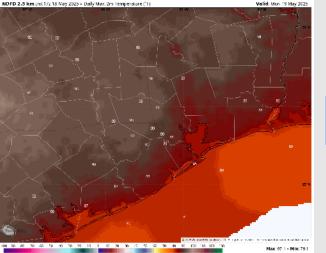

### **Weather Headlines**

- ➤ Choppy waters with 3' 4' wave heights at the Boarding Station expected over the weekend with an increase to 5' for Monday and Tuesday.
- ➤ Isolated rain chances will work across the area MON PM but otherwise a dry start to the week
- Wind gusts of 25-30+ kts will be possible for ALL stations today and Monday.