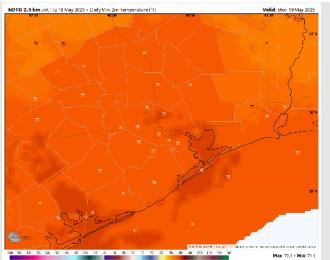

### **Weather Headlines**

- ➤ Choppy waters with 3' 4' wave heights at the Boarding Station expected over the weekend with an increase to 5' for Monday and Tuesday.
- ➤ Isolated rain chances will work across the area MON PM but otherwise a dry start to the week
- Wind gusts of 25-30+ kts will be possible for ALL stations today and Monday.