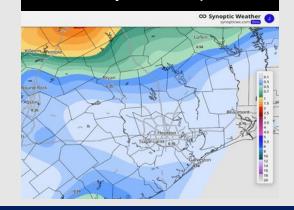

**Current Radar: 12:35 PM CT** 

As always, please do not hesitate to reach out to us with any forecast questions at (317)-560-8122. Press 1 for forecast questions.

You can also access real-time forecast updates and 24/7 meteorological chat assistance on your <u>Clarity</u> app. Click <u>here</u> for login assistance.