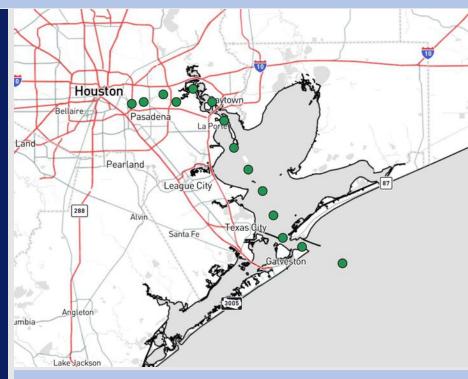

#### **Forecast Confidence**

|                               |             |             |             |             |             |             | `            |             |              |              | <b>U</b> 1 1 1 | 1010        |             |              |           |
|-------------------------------|-------------|-------------|-------------|-------------|-------------|-------------|--------------|-------------|--------------|--------------|----------------|-------------|-------------|--------------|-----------|
|                               |             |             |             |             |             |             |              |             |              |              | ì              |             |             |              |           |
|                               |             |             |             |             |             |             | bove<br>orma | ıl          |              |              |                | V           |             | elow<br>rmal |           |
| Visibility                    | Sun<br>2 pm | Sun<br>3 pm | Sun<br>4 pm | Sun<br>5 pm | Sun<br>6 pm | Sun<br>7 pm | Sun<br>8 pm  | Sun<br>9 pm | Sun<br>10 pm | Sun<br>11 pm | Mon<br>12 am   | Mon<br>1 am | Mon<br>2 am | Mon<br>3 am  | Mo<br>4 a |
| Houston Pilots N - 610 Bridge | 10          | 10          | 10          | 10          | 10          | 10          | 10           | 10          | 10           | 10           | 10             | 10          | 10          | 10           | 10        |
| Houston Pilots M - Kinder 1   | 10          | 10          | 10          | 10          | 10          | 10          | 10           | 10          | 10           | 10           | 10             | 10          | 10          | 10           | 10        |
|                               |             |             |             |             |             |             |              |             |              |              |                |             |             |              |           |

Houston Pilots D - 37/38

6.9

6.9

6.9

6.9

5.9

5.9

4.9

4.9

5.9

Моп Mon Mon 5 am 6 am 7 am 8 am 9 am 10 am 11 am 10 10 10 6.9 5.9 6.9 9 10 10 10 6.9 5.9 6.9

9 10 10 Houston Pilots L - Greens Bayou 10 10 10 10 10 10 10 10 10 10 10 10 10 10 10 10 6.9 5.9 6.9 9 10 10 10 10 Houston Pilots K - Shell Crude 10 10 10 10 10 10 10 10 10 10 10 10 10 10 10 10 10 6.9 5.9 6.9 9 10

10 10 10 10 10 10 10 10 10 10 10 10 10 10 10 6.9 5.9 6.9 9 10 10 10 10 10 10

Houston Pilots J - Lynchburg Ferries Houston Pilots I - Exxon 3 10 10 10 10 10 10 10 10 10 10 10 10 10 10 10 10 10 6.9 5.9 6.9 9 10

10 10 10 10 10 10 10 10 10 10 10 10 10 10 10 10 10 10 9 6.9 5.9 6.9 9 10 10 Houston Pilots H - Morgans Point

7.9 5.9 6.9 6.9 6.9 6.9 6.9 6.9 3.9 4.9 5.9 Houston Pilots G - 75/76 6.9 6.9 6.9 5.9 6.9 6.9 6.9 6.9 4.9 10 10

9 6.9 Houston Pilots F - 63/64 0 7.9 6.9 6.9 6.9 5.9 4.9 6.9 6.9 6.9 6.9 6.9 6.9 6.9 6.9 6.9 4.9 3.9 4.9 5.9 10 10 Houston Pilots E - 51/52 6.9 6.9 6.9 6.9 6.9 5.9 4.9 4.9 5.9 5.9 5.9 6.9 6.9 6.9 6.9 6.9 5.9 5.9 4.9 3.9 3.9 4.9 10 10

5.9

5.9

6.9

6.9

6.9

6.9

6.9

5.9

5.9

4.9

3.9

3.9

4.9

10

10

5.9 6.9 Houston Pilots C - 25/26 6.9 6.9 6.9 5.9 4.9 4.9 4.9 5.9 5.9 6.9 6.9 6.9 6.9 5.9 4.9 3.9 3.9 4.9 10 10 5.9 5.9 Houston Pilots B - 11/12 6.9 6.9 6.9 5.9 4.9 4.9 5.9 5.9 5.9 5.9 6.9 5.9 5.9 5.9 4.9 3.9 4.9 10 10 5.9 5.9 5.9 Houston Pilots A - 1 & 2 Bravo 5.9 4.9 4.9 4.9 3.9 3.9 4.9 4.9 4.9 4.9 4.9 4.9 4.9 4.9 4.9 3.9 2.9 3.9 3.9 10 10