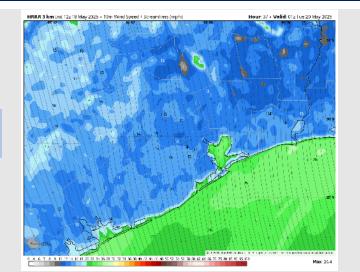

w Temps MON AM

## Houston Pilots: Mon. 5/19/2025





### **Forecast Discussion**

**Precip:** Favoring dry conditions Monday.

Wind: Winds will be out of the S/SE throughout the day. N of Morgan's Point: Winds will be at 8 – 13 kts through 10 AM before increasing to 12–17 kts. Winds then decrease to 6 – 11 kts after 8 PM. S of Morgan's Point: Winds will be at 18 – 23 kts throughout the day Monday. Wind gusts of 25 – 30 kts will be possible for ALL stations throughout the day Monday, with stronger gusts of 30-35 kts S of Morgan's Point after 2 PM.

High Temps: N of Morgan's Point: Upper 80s/Low 90s F. S of Morgan's Point: Mid 80s F.

Visibility: Not anticipating any visibility concerns Monday with patchy fog to remain north of stations.

#### Precip Image: 1 PM CT



Wind Speed: 8 PM CT





High Temps Monday

## Houston Pilots: TUE. 5/20/2025





### **Forecast Discussion**

Precip: Isolated showers (~20%) north of Morgan's Point from 3-7 PM, but otherwise dry.

Wind: Winds will be out of the SSE throughout Tuesday. N of Morgan's Point: Winds will be at 7 – 12 kts throughout the day. S of Morgan's Point: Winds will be at 15 – 20 kts through8 AM, decreasing to 8 - 13kts after that time. Wind gusts of 23 - 27 kts in play for all Stations through 4 PM.

High Temps: N of Morgan's Point: Mid 90s F. S of Morgan's Point: Mid 80s F.

**Visibility:** No visibility concerns for Tuesday.

# Precip Image: 4 PM CT



Wind Speed: 3 AM CT





High Temps Tuesday

## **Houston Pilots: 5/18/25**









Next 7 Day Total Precipitation



**8-14** Day Temperature Departure



8-14 Day % o