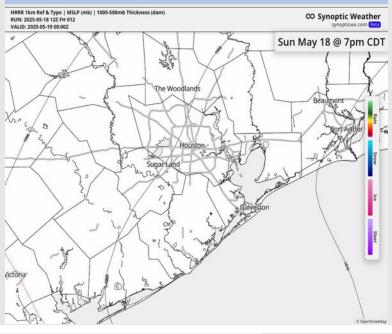

**Current Radar: 12:35 PM CT** 

As always, please do not hesitate to reach out to us with any forecast questions at (317)-560-8122. Press 1 for forecast questions.

You can also access real-time forecast updates and 24/7 meteorological chat assistance on your <u>Clarity</u> app. Click <u>here</u> for login assistance.