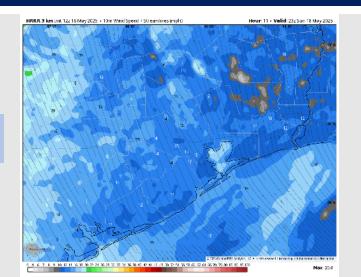

| 28          | 28          | 28          | 28           | 29           | 29           |             |

NOTE: This is automated data that may/may not agree with the official BAM thinking that's found on the daily slides.

This data should be used as a guide only.

## Houston Pilots: SUN. 5/18/2025





### **Forecast Discussion**

**Precip:** Favoring dry conditions the rest of the day.

Wind: Winds will be out of the S/SE today. N of Morgan's Point: Winds will be at 9-14 kts for the rest of the day. S of Morgan's Point: Winds will be at 13 – 18 kts. Wind gusts up to 25 kts will be possible for ALL stations through 4 PM.

Low Temps: N of Morgan's Point: Upper 70s F. S of Morgan's Point: Near 80 F.

Visibility: No visibility concerns today.

# Precip Image: 7 PM CT



Wind Speed 1 PM CT





Low Temps MON AM

## Houston Pilots: Mon. 5/19/2025





### **Forecast Discussion**

**Precip:** Favoring dry conditions Monday.

Wind: Winds will be out of the S/SE throughout the day. N of Morgan's Point: Winds will be at 8 – 13 kts through 10 AM before increasing to 12–17 kts. Winds then decrease to 6 – 11 kts after 8 PM. S of Morgan's Point: Winds will be at 18 – 23 kts throughout the day Monday. Wind gusts of 25 – 30 kts will be possible for ALL stations throughout the day Monday, with stronger gusts of 30-35 kts S of Morgan's Point after 2 PM.

High Temps: N of Morgan's Point: Upper 80s/Low 90s F. S of Morgan's Point: Mid 80s F.

Visibility: Not anticipating any visibility concerns Monday with patchy fog to remain north of stations.

#### Precip Image: 1 PM CT



Wind Speed: 8 P