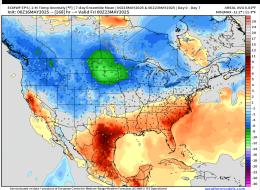

# **Houston Pilots: 5/18/25**

**Next 7 Day Total Precipitation** 

8-14 Day Temperature Departure

8-14 Day % of Average Precip.

**15-30 Day Temperature Departure** 

- Near/slightly above normal temps and above normal rainfall is favored for days 8 -**14.**
- Above normal temperatures and near normal precipitation chances are favored for the end of May/begin June.