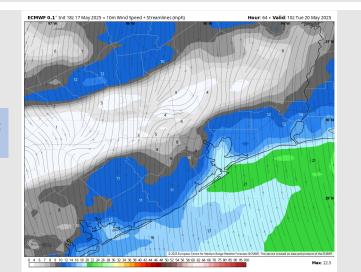

f Morgan's Point: Upper 80s/Low 90s F. S of Morgan's Point: Mid 80s F.

**Visibility:** Not anticipating any visibility concerns Monday.

## Precip Image: 7 PM CT



Wind Speed: 11 AM CT





High Temps Monday

# Houston Pilots: TUE. 5/20/2025





## **Forecast Discussion**

**Precip:** Favoring dry conditions for Tuesday.

Wind: Winds will be out of the SSE throughout Tuesday. N of Morgan's Point: Winds will be at 6 – 11 kts throughout the day. S of Morgan's Point: Winds will be at 15 – 20 kts through 7 AM, decreasing to 6 – 11 kts after that time. Wind gusts up to 22 kts in play for all Stations through 4 PM.

High Temps: N of Morgan's Point: Mid 90s F. S of Morgan's Point: Upper 80s F.

Visibility: No visibility concerns for Tuesday.

#### Precip Image: 1 PM CT



Wind Speed: 4 AM CT





High Temps Tuesday

# **Houston Pilots: 5/18/25**









**Next 7 Day Total Precipitation** 

8-14 Day Temperature Departure



8-14 Day % of Average Precip.



**15-30 Day Temperature Departure** 









- Near/slightly above normal temps and above normal rainfall is favored for days 8 -**14.**
- Above normal temperatures and near normal precipitation chances are favored for the end of May/begin June.