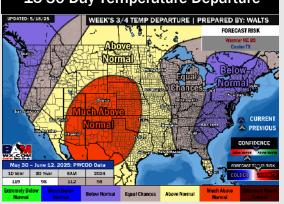

# **Houston Pilots: 5/18/25**

**Next 7 Day Total Precipitation** 

8-14 Day Temperature Departure

8-14 Day % of Average Precip.

**15-30 Day Temperature Departure** 

- Near/slightly above normal temps and above normal rainfall is favored for days 8 -**14.**
- Above normal temperatures and near normal precipitation chances are favored for the end of May/begin June.