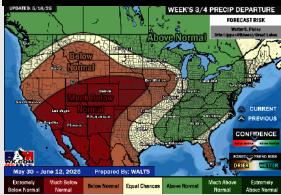

# **Houston Pilots: 5/18/25**

**Next 7 Day Total Precipitation** 

8-14 Day Temperature Departure

8-14 Day % of Average Precip.

**15-30 Day Temperature Departure** 

- Near/slightly above normal temps and above normal rainfall is favored for days 8 -**14.**
- Above normal temperatures and near normal precipitation chances are favored for the end of May/begin June.