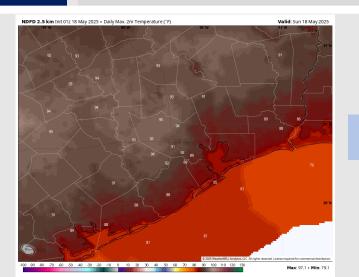

# HRRR 1km Ref & Type | MSLF (mb) | 1000-500mb Thickness (dam) RUN: 2025-05-18 D0Z FH 024 VALID: 2025-05-19 00:002 Sun May 18 @ 7pm CDT Lake Syna Sugar Laho Sug

Wind Speed 1 PM CT

High Temps Today