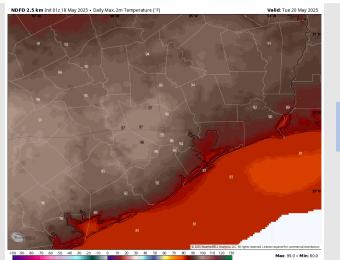

High Temps: N of Morgan's Point: Mid 90s F. S of Morgan's Point: Upper 80s F.

Visibility: No visibility concerns for Tuesday.

#### Precip Image: 1 PM CT

Wind Speed: 4 AM CT

High Temps Tuesday