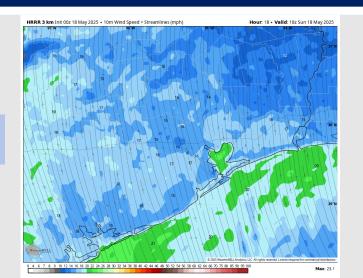

# HRRR 1km Ref & Type | MSLF (mb) | 1000-500mb Thickness (dam) RUN: 2025-05-18 D0Z FH 024 VALID: 2025-05-19 00:002 Sun May 18 @ 7pm CDT Lake Syna Sugar Laho Sug

Wind Speed 1 PM CT

High Temps Today