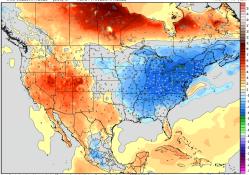

# **Houston Pilots: 5/18/25**

**Next 7 Day Total Precipitation** 

8-14 Day Temperature Departure

8-14 Day % of Average Precip.

**15-30 Day Temperature Departure** 

- Near/slightly above normal temps and above normal rainfall is favored for days 8 -**14.**
- Above normal temperatures and near normal precipitation chances are favored for the end of May/begin June.