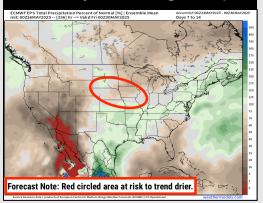

# **Houston Pilots: 5/18/25**

**Next 7 Day Total Precipitation** 

8-14 Day Temperature Departure

8-14 Day % of Average Precip.

**15-30 Day Temperature Departure** 

- Near/slightly above normal temps and above normal rainfall is favored for days 8 -**14.**
- Above normal temperatures and near normal precipitation chances are favored for the end of May/begin June.