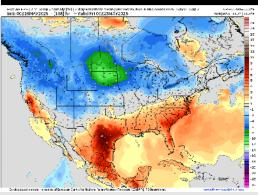

## **Houston Pilots: 5/17/25**

Next 7 Day Total Precipitation

**8-14** Day Temperature Departure

8-14 Day % of Average Precip.

15-30 Day Temperature Departure

- Temps are expected to be much above normal the next 7 days. Isolated light rain chances possible through WED.
- Near/slightly above normal temps and above normal rainfall is favored for days 8 14.
- Above normal temperatures and near normal precipitation chances are favored for the end of May/begin June.