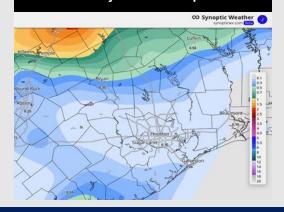

vids (18 Anth

#### Precip Image: 10 PM CT





High Temps Sunday

## Houston Pilots: Mon. 5/19/2025





### **Forecast Discussion**

**Precip:** Favoring dry conditions Monday.

Wind: Winds will be out of the SE throughout the day. N of Morgan's Point: Winds will be at 8 – 13 kts through 10 AM before increasing to 12–17 kts. S of Morgan's Point: Winds will be at 18 – 23 kts through 3 PM before decreasing to 15 – 20 kts. Wind gusts of 25 – 30 kts will be possible for ALL stations from 8 AM to 8 PM Monday.

High Temps: N of Morgan's Point: Upper 80s/Low 90s F. S of Morgan's Point: Mid 80s F.

Visibility: Not anticipating any fog concerns Monday.

Wind Speed: 11 AM CT

#### Precip Image: 7 PM CT





High Temps Monday

## **Houston Pilots: 5/17/25**









Next 7 Day Total Precipitation



**8-14** Day Temperature Departure



8-14 Day % of Average Precip.



15-30 Day Temperature Departure







- Temps are expected to be much above normal the next 7 days. Isolated light rain chances possible through WED.
- Near/slightly above normal temps and above normal rainfall is favored for days 8 14.
- Above normal temperatures and near normal precipitation chances are favored for the end of May/begin June.