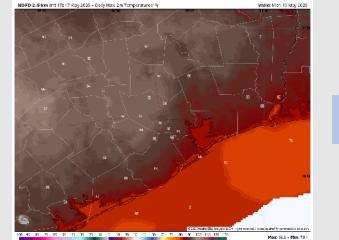

High Temps: N of Morgan's Point: Upper 80s/Low 90s F. S of Morgan's Point: Mid 80s F.

Visibility: No visibility concerns Sunday.

Wind Speed

**3 PM CT** 

HBRR 3 km rist 127 17 May 2025 + 10m Wind Specie + Streamlines (mpls)

#### Precip Image: 10 PM CT

High Temps Sunday