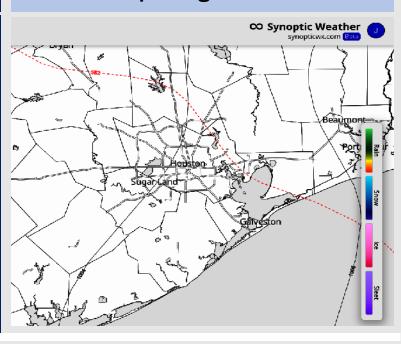

### **Forecast Discussion**

**Precip:** Favoring dry conditions today.

Wind: Winds will be out of the SSE throughout today. N of Morgan's Point: Winds will be at 8 – 13 kts. S of Morgan's Point: Winds will be at 12 – 17 kts.

#### Precip Image: 4 PM CT

Wind Speed: 6 PM CT

Low Temps Sunday AM