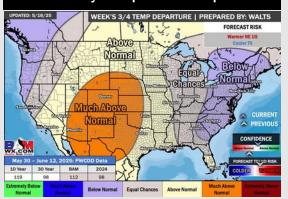

## **Houston Pilots: 5/17/25**

Next 7 Day Total Precipitation

**8-14** Day Temperature Departure

8-14 Day % of Average Precip.

15-30 Day Temperature Departure

- Temps are expected to be much above normal the next 7 days. Isolated light rain chances possible through WED.
- Near/slightly above normal temps and above normal rainfall is favored for days 8 14.
- Above normal temperatures and near normal precipitation chances are favored for the end of May/begin June.