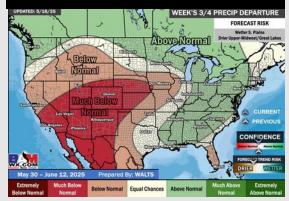

## **Houston Pilots: 5/17/25**

Next 7 Day Total Precipitation

**8-14** Day Temperature Departure

8-14 Day % of Average Precip.

15-30 Day Temperature Departure

- Temps are expected to be much above normal the next 7 days. Isolated light rain chances possible through WED.
- Near/slightly above normal temps and above normal rainfall is favored for days 8 14.
- Above normal temperatures and near normal precipitation chances are favored for the end of May/begin June.