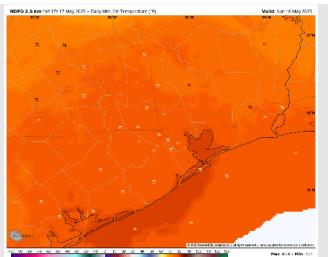

High Temps: N of Morgan's Point: Upper 80s/Low 90s F. S of Morgan's Point: Mid 80s F.

Visibility: No visibility concerns Sunday.

Wind Speed

**3 PM CT** 

HBRR 3 km rist 127 17 May 2025 + 10m Wind Specie + Streamlines (mpls)

High Temps: N of Morgan's Point: Upper 80s/Low 90s F. S of Morgan's Point: Mid 80s F.

Visibility: Not anticipating any fog concerns Monday.

Wind Speed: 11 AM CT