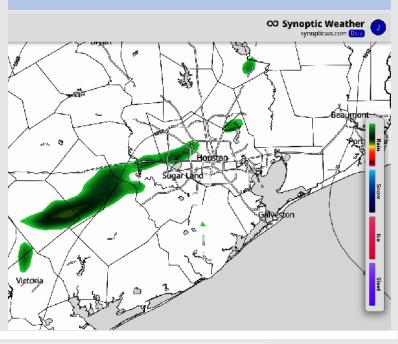

### **Forecast Discussion**

**Precip:** Favoring dry conditions Sunday outside of isolated light showers from 1-3 AM CT and 8-11 PM CT.

Wind: Winds will be out of the S/SE on Sunday. N of Morgan's Point: Winds will be at 6 – 11 kts with an increase to 9-14 kts from 12-5 PM. S of Morgan's Point: Winds will be at 13 – 18 kts. Wind gusts up to 25 kts will be possible for ALL stations Sunday.

#### Precip Image: 10 PM CT

High Temps Sunday