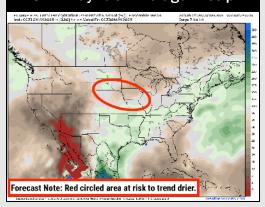

## **Houston Pilots: 5/17/25**

Next 7 Day Total Precipitation

**8-14** Day Temperature Departure

8-14 Day % of Average Precip.

15-30 Day Temperature Departure

- Temps are expected to be much above normal the next 7 days. Isolated light rain chances possible through WED.
- Near/slightly above normal temps and above normal rainfall is favored for days 8 14.
- Above normal temperatures and near normal precipitation chances are favored for the end of May/begin June.