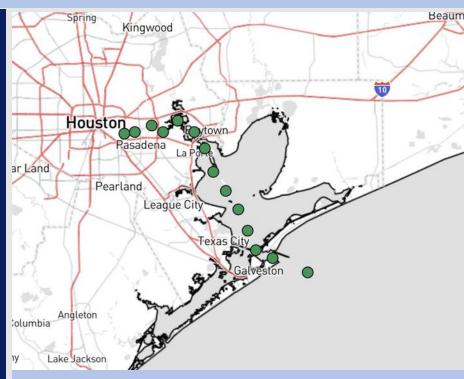

# **Houston Pilots Forecast Package**

Updated: 1:20 PM CT

**Saturday, May 17, 2025** 

Forecaster: Jonathan Kipper