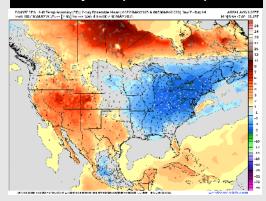

## **Houston Pilots: 5/17/25**

Next 7 Day Total Precipitation

**8-14** Day Temperature Departure

8-14 Day % of Average Precip.

15-30 Day Temperature Departure

- Temps are expected to be much above normal the next 7 days. Isolated light rain chances possible through WED.
- Near/slightly above normal temps and above normal rainfall is favored for days 8 14.
- Above normal temperatures and near normal precipitation chances are favored for the end of May/begin June.