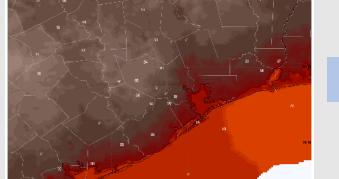

Low Temps: N of Morgan's Point: Mid 70s F. S of Morgan's Point: Upper 70s F.

Visibility: No visibility concerns the rest of the day.

High Temps: N of Morgan's Point: Upper 80s/Low 90s F. S of Morgan's Point: Mid 80s F.

Visibility: No visibility concerns Sunday.

Wind Speed

**3 PM CT** 

HBRR 3 km rist 127 17 May 2025 + 10m Wind Specie + Streamlines (mpls)