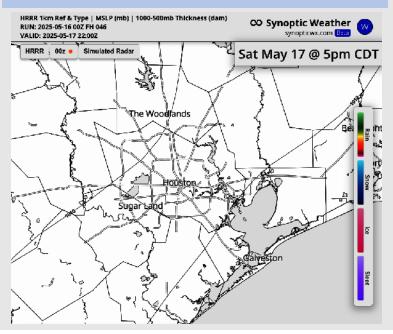

### **Forecast Discussion**

**Precip:** Favoring dry conditions Saturday.

Wind: Winds will be out of the SSE throughout Saturday. N of Morgan's Point: Winds will be at 8 – 13 kts. S of Morgan's Point: Winds will be at 13 - 18 kts. Non-thunderstorm wind gusts up to 20+ kts are possible for all stations N of Morgan's point.

#### Precip Image: 5 PM CT

Wind Speed: 7 PM CT

High Temps Saturday