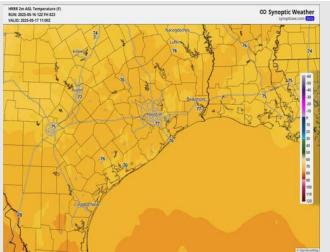

High Temps: N of Morgan's Point: Low 90s F. S of Morgan's Point: Mid 80s F.

Visibility: Hazy conditions between 6 – 8 AM may reduce visibility to 4 – 6 miles.

#### Precip Image: 5 PM CT

Wind Speed: 7 PM CT

High Temps Saturday