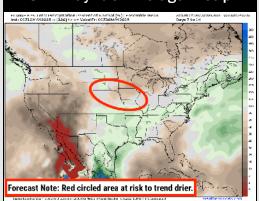

#### 15-30 Day % of Average Precip.

- Temps are expected to be much above normal the next 7 days. Isolated rain chances possible early next week.
- Near/slightly above normal temps and above normal rainfall is favored for days 8 14.
- > Above normal temperatures and near normal precipitation chances are favored for the end of May/begin June.