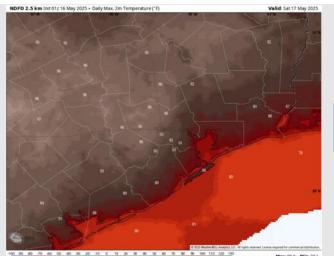

High Temps: N of Morgan's Point: Low 90s F. S of Morgan's Point: Mid 80s F.

Visibility: Hazy conditions between 6 – 8 AM may reduce visibility to 4 – 6 miles.

#### Precip Image: 5 PM CT

Wind Speed: 7 PM CT

High Temps Saturday