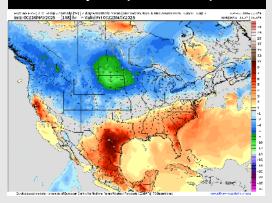

#### **Next 7 Day Temperature Departure**

#### 15-30 Day % of Average Precip.

- Temps are expected to be much above normal the next 7 days. Isolated rain chances possible early next week.
- Near/slightly above normal temps and above normal rainfall is favored for days 8 14.
- > Above normal temperatures and near normal precipitation chances are favored for the end of May/begin June.