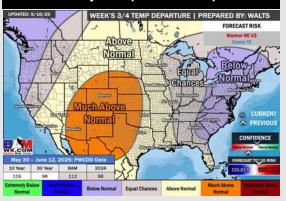

#### **Next 7 Day Temperature Departure**

#### 15-30 Day % of Average Precip.

- Temps are expected to be much above normal the next 7 days. Isolated rain chances possible early next week.
- Near/slightly above normal temps and above normal rainfall is favored for days 8 14.
- > Above normal temperatures and near normal precipitation chances are favored for the end of May/begin June.