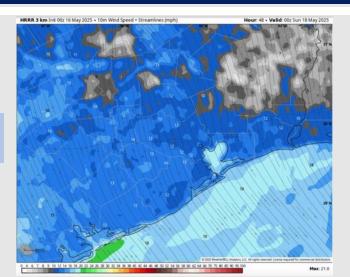

### **Forecast Discussion**

Wind Speed 12 PM CT

Precip: Favoring dry conditions Sunday.

Wind: Winds will be out of the S on Sunday. N of Morgan's Point: Winds will be at 8 – 13 kts. S of Morgan's Point: Winds will be at 13 – 18 kts. Non-thunderstorm wind gusts up to 30 kts will be possible for ALL stations Sunday.