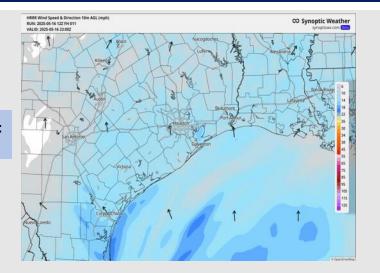

6            | 10<br>17       | 12<br>17<br>介 | 12<br>17<br>1  | 12<br>18<br>4             |

NOTE: This is automated data that may/may not agree with the official BAM thinking that's found on the daily slides.

This data should be used as a guide only.

# Houston Pilots: FRI. 5/16/2025





### **Forecast Discussion**

**Precip:** Dry conditions are favored the rest of the day.

Wind: Winds will be out of the S this PM. N of Morgan's Point: Winds will be at 8 – 13 kts. S of Morgan's Point: Winds will be at 14 – 19 kts. Wind gusts of 20 – 25 kts will be possible for ALL stations this evening.

Low Temps: N of Morgan's Point: Upper 70s F. S of Morgan's Point: Upper 70s F.

Visibility: Not anticipating any fog concerns the rest of the day.

#### Precip Image: 6 PM CT



Wind Speed: 6 PM CT





Low Temps SAT AM

# Houston Pilots: SAT. 5/17/2025





### **Forecast Discussion**

**Precip:** Favoring dry conditions Saturday.

Wind: Winds will be out of the SSE throughout Saturday. N of Morgan's Point: Winds will be at 8 – 13 kts. S of Morgan's Point: Winds will be at 13 - 18 kts. Non-thunderstorm wind gusts up to 20+ kts are possible for all stations N of Morgan's point.

High Temps: N of Morgan's Point: Low 90s F. S of Morgan's Point: Mid 80s F.

Visibility: Hazy conditions between 6 – 8 AM may reduce visibility to 4 – 6 miles.

#### Precip Image: 5 PM CT



Wind Speed: 7 PM CT





High Temps Saturday

# Houston Pilots: SUN. 5/18/2025





### **Forecast Discussion**

Wind Speed 12 PM CT

Precip: Favoring dry conditions Sunday.

Wind: Winds will be out of the S on Sunday. N o