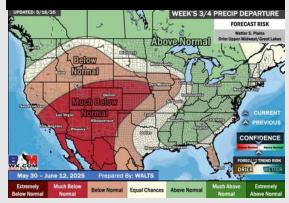

/18/2025





### **Forecast Discussion**

Wind Speed 12 PM CT

Precip: Favoring dry conditions Sunday.

Wind: Winds will be out of the S on Sunday. N of Morgan's Point: Winds will be at 8 – 13 kts. S of Morgan's Point: Winds will be at 13 – 18 kts. Non-thunderstorm wind gusts up to 30 kts will be possible for ALL stations Sunday.

High Temps: N of Morgan's Point: Low 90s F. S of Morgan's Point: Mid 80s F.

Visibility: No visibility concerns the rest of today.



#### Precip Image: 5 PM CT





High Temps Sunday

# **Houston Pilots: 5/16/25**





#### **Next 7 Day Temperature Departure**



#### **Next 7 Day Total Precipitation**



#### 8-14 Day Temperature Departure



#### 8-14 Day % of Average Precip.



#### **15-30 Day Temperature Departure**



#### 15-30 Day % of Average Precip.



- Temps are expected to be much above normal the next 7 days. Isolated rain chances possible early next week.
- Near/slightly above normal temps and above normal rainfall is favored for days 8 14.
- > Above normal temperatures and near normal precipitation chances are favored for the end of May/begin June.