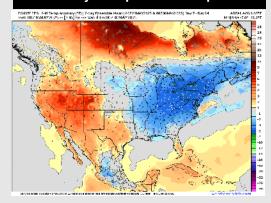

#### 8-14 Day Temperature Departure

#### 15-30 Day % of Average Precip.

- Temps are expected to be much above normal the next 7 days. Isolated rain chances possible early next week.
- Near/slightly above normal temps and above normal rainfall is favored for days 8 14.
- > Above normal temperatures and near normal precipitation chances are favored for the end of May/begin June.