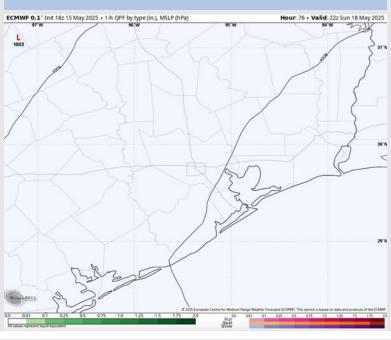

ble for all stations N of Morgan's point.

High Temps: N of Morgan's Point: Low 90s F. S of Morgan's Point: Mid 80s F.

Visibility: Hazy conditions between 6 – 8 AM may reduce visibility to 4 – 6 miles.

#### Precip Image: 5 PM CT



Wind Speed: 7 PM CT





High Temps Saturday

# Houston Pilots: SUN. 5/18/2025





### **Forecast Discussion**

Wind Speed 12 PM CT

Precip: Favoring dry conditions Sunday.

Wind: Winds will be out of the S on Sunday. N of Morgan's Point: Winds will be at 8 – 13 kts. S of Morgan's Point: Winds will be at 13 – 18 kts. Non-thunderstorm wind gusts up to 30 kts will be possible for ALL stations Sunday.

High Temps: N of Morgan's Point: Low 90s F. S of Morgan's Point: Mid 80s F.

Visibility: No visibility concerns the rest of today.



#### Precip Image: 5 PM CT





High Temps Sunday

# **Houston Pilots: 5/16/25**





#### **Next 7 Day Temperature Departure**



#### **Next 7 Day Total Precipitation**



#### 8-14 Day Temperature Departure



#### 8-14 Day % of Average Precip.



#### **15-30 Day Temperature Departure**



#### 15-30 Day % of Average Precip.



- Temps are expected to be much above normal the next 7 days. Isolated rain chances possible early next week.
- Near/slightly above normal temps and above normal rainfall is favored for days 8 14.
- > Above normal temperatures and near normal precipitation chances are favored for the end of May/begin June.