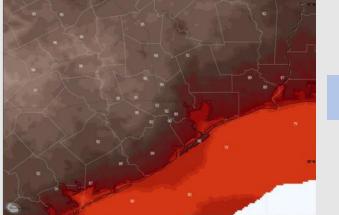

High Temps: N of Morgan's Point: Low 90s F. S of Morgan's Point: Mid 80s F.

Visibility: No visibility concerns the rest of today.