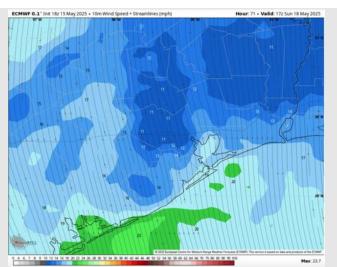

### **Forecast Discussion**

Wind Speed 12 PM CT

Precip: Favoring dry conditions Sunday.

Wind: Winds will be out of the S on Sunday. N of Morgan's Point: Winds will be at 8 – 13 kts. S of Morgan's Point: Winds will be at 13 – 18 kts. Non-thunderstorm wind gusts up to 30 kts will be possible for ALL stations Sunday.