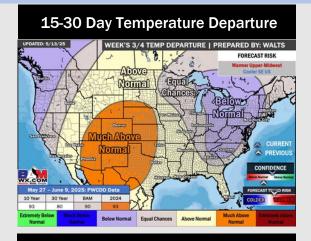

# **Houston Pilots: 5/16/25**

- > Temps are expected to be much above normal the next 7 days. Isolated rain chances possible early next week.
- ➤ Near normal temps and below normal rainfall is favored for days 8 14.
- Above normal temperatures and below normal precipitation chances are favored for the end of May/begin June.