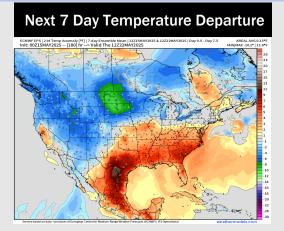

# **Houston Pilots: 5/16/25**

- > Temps are expected to be much above normal the next 7 days. Isolated rain chances possible early next week.
- ➤ Near normal temps and below normal rainfall is favored for days 8 14.
- Above normal temperatures and below normal precipitation chances are favored for the end of May/begin June.