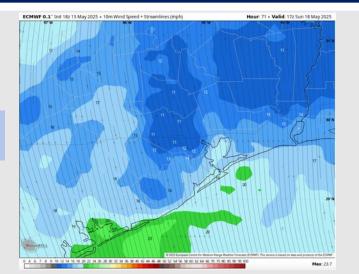

High Temps: N of Morgan's Point: Low 90s F. S of Morgan's Point: Mid 80s F.

Visibility: No visibility concerns the rest of today.

Precip Image: 5 PM CT

Wind Speed 12 PM CT

High Temps Sunday