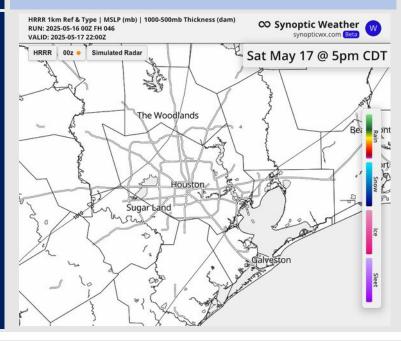

## **Forecast Discussion**

**Precip:** Favoring dry conditions Saturday.

Wind: Winds will be out of the SSE throughout Saturday. N of Morgan's Point: Winds will be at 8 – 13 kts. S of Morgan's Point: Winds will be at 13 - 18 kts. Non-thunderstorm wind gusts up to 20+ kts are possible for all stations N of Morgan's point.

# HRRR 1km Ref & Type | MSLP (mb) | 1000-500mb Thickness (dam) RNN: 2025-05-16 002 FH 022 VALID: 2025-05-16 22:0002 HRRR 00z Simulated Radar The Woodlands Beautiful Advisory Company Company

Precip Image: 5 PM CT