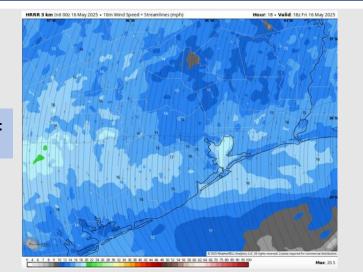

### **Forecast Discussion**

**Precip:** Favoring dry conditions Sunday.

Wind: Winds will be out of the S on Sunday. N of Morgan's Point: Winds will be at 8 – 13 kts. S of Morgan's Point: Winds will be at 13 – 18 kts. Non-thunderstorm wind gusts up to 30 kts will be possible for ALL stations Sunday.

High Temps: N of Morgan's Point: Low 90s F. S of Morgan's Point: Mid 80s F.

Visibility: No visibility concerns the rest of today.

Precip Image: 5 PM CT

Wind Speed 12 PM CT

High Temps Sunday