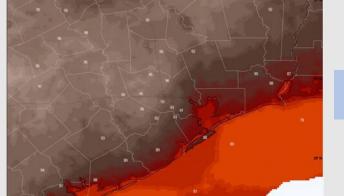

High Temps: N of Morgan's Point: Low 90s F. S of Morgan's Point: Mid 80s F.

Visibility: No visibility concerns Saturday.

Wind Speed:

**7 PM CT** 

### Precip Image: 5 PM CT

High Temps Saturday