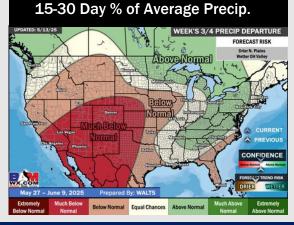

# **Houston Pilots: 5/16/25**

- > Temps are expected to be much above normal the next 7 days. Isolated rain chances possible early next week.
- ➤ Near normal temps and below normal rainfall is favored for days 8 14.
- Above normal temperatures and below normal precipitation chances are favored for the end of May/begin June.