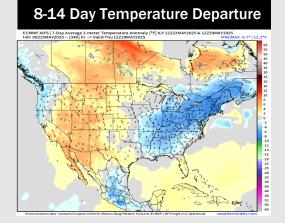

# **Houston Pilots: 5/16/25**

- > Temps are expected to be much above normal the next 7 days. Isolated rain chances possible early next week.
- ➤ Near normal temps and below normal rainfall is favored for days 8 14.
- Above normal temperatures and below normal precipitation chances are favored for the end of May/begin June.