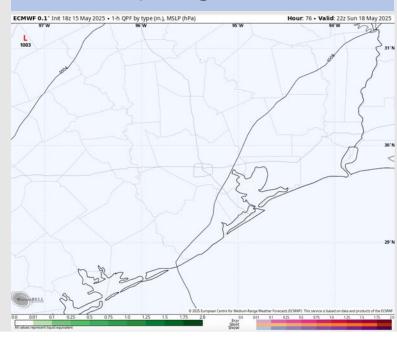

### **Forecast Discussion**

**Precip:** Favoring dry conditions Sunday.

Wind: Winds will be out of the S on Sunday. N of Morgan's Point: Winds will be at 8 – 13 kts. S of Morgan's Point: Winds will be at 13 – 18 kts. Non-thunderstorm wind gusts up to 30 kts will be possible for ALL stations Sunday.

High Temps: N of Morgan's Point: Low 90s F. S of Morgan's Point: Mid 80s F.

Visibility: No visibility concerns the rest of today.

Precip Image: 5 PM CT

Wind Speed 12 PM CT

High Temps Sunday