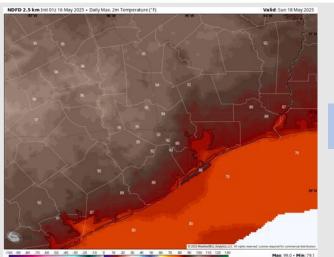

High Temps: N of Morgan's Point: Low 90s F. S of Morgan's Point: Mid 80s F.

Visibility: No visibility concerns the rest of today.

Precip Image: 5 PM CT

Wind Speed 12 PM CT

High Temps Sunday