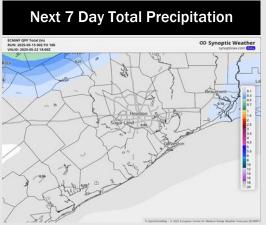

f Morgan's point.

High Temps: N of Morgan's Point: Low 90s F. S of Morgan's Point: Mid 80s F.

Visibility: No visibility concerns Saturday.

Wind Speed:

**7 PM CT** 

### Precip Image: 5 PM CT





High Temps Saturday

# Houston Pilots: SUN. 5/18/2025





### **Forecast Discussion**

**Precip:** Favoring dry conditions Sunday.

Wind: Winds will be out of the S on Sunday. N of Morgan's Point: Winds will be at 8 – 13 kts. S of Morgan's Point: Winds will be at 13 – 18 kts. Non-thunderstorm wind gusts up to 30 kts will be possible for ALL stations Sunday.

High Temps: N of Morgan's Point: Low 90s F. S of Morgan's Point: Mid 80s F.

Visibility: No visibility concerns the rest of today.



Precip Image: 5 PM CT

Wind Speed 12 PM CT





High Temps Sunday

# **Houston Pilots: 5/16/25**

















- > Temps are expected to be much above normal the next 7 days. Isolated rain chances possible early next week.
- ➤ Near normal temps and below normal rainfall is favored for days 8 14.
- Above normal temperatures and below normal precipitation chances are favored for the end of May/begin June.