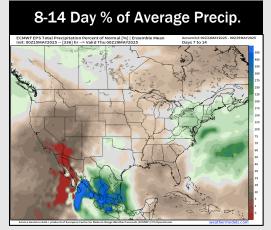

# **Houston Pilots: 5/16/25**

- > Temps are expected to be much above normal the next 7 days. Isolated rain chances possible early next week.
- ➤ Near normal temps and below normal rainfall is favored for days 8 14.
- Above normal temperatures and below normal precipitation chances are favored for the end of May/begin June.