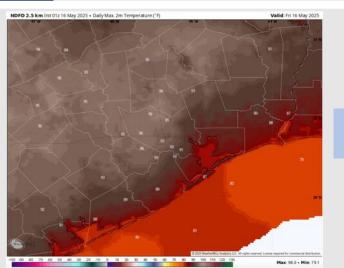

Wind Speed: 1 PM CT

High Temps Today

High Temps: N of Morgan's Point: Low 90s F. S of Morgan's Point: Mid 80s F.

**Visibility:** Light mist for Stations S. of Morgan's Point may reduce visibilities to 1 – 3 miles.