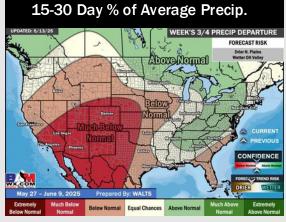

# **Houston Pilots: 5/15/25**

- > Temps are expected to be much above normal the next 7 days. Isolated rain chances possible early next week.
- ➤ Near normal temps and below normal rainfall is favored for days 8 14.
- Above normal temperatures and below normal precipitation chances are favored for the end of May/begin June.