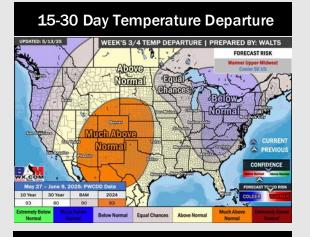

# **Houston Pilots: 5/15/25**

- > Temps are expected to be much above normal the next 7 days. Isolated rain chances possible early next week.
- ➤ Near normal temps and below normal rainfall is favored for days 8 14.
- Above normal temperatures and below normal precipitation chances are favored for the end of May/begin June.