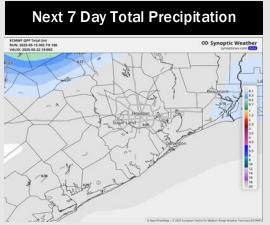

# **Houston Pilots: 5/15/25**

- > Temps are expected to be much above normal the next 7 days. Isolated rain chances possible early next week.
- ➤ Near normal temps and below normal rainfall is favored for days 8 14.
- Above normal temperatures and below normal precipitation chances are favored for the end of May/begin June.