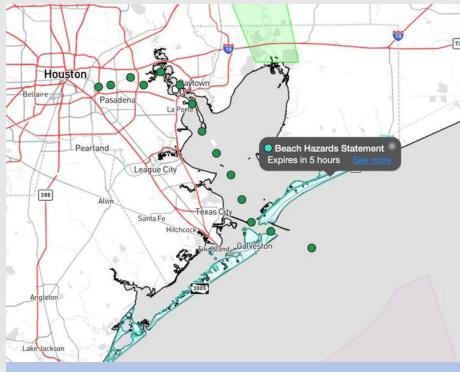

**Current Radar: 2:00 PM CT** 

As always, please do not hesitate to reach out to us with any forecast questions at (317)-560-8122. Press 1 for forecast questions.

You can also access real-time forecast updates and 24/7 meteorological chat assistance on your <u>Clarity</u> app. Click <u>here</u> for login assistance.