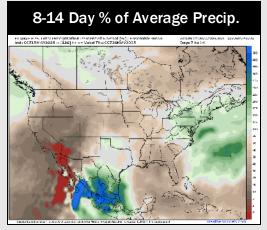

# **Houston Pilots: 5/15/25**

- > Temps are expected to be much above normal the next 7 days. Isolated rain chances possible early next week.
- ➤ Near normal temps and below normal rainfall is favored for days 8 14.
- Above normal temperatures and below normal precipitation chances are favored for the end of May/begin June.