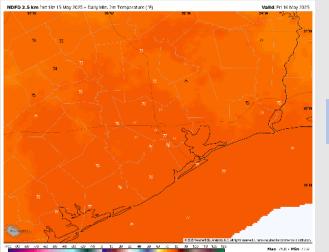

Low Temps: N of Morgan's Point: Mid 70s F. S of Morgan's Point: Mid 70s F.

Visibility: No visibility concerns the rest of today.

Wind Speed
6 PM CT