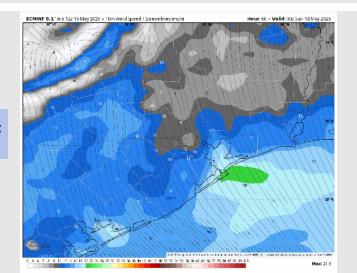

Low Temps: N of Morgan's Point: Mid 70s F. S of Morgan's Point: Mid 70s F.

Visibility: No visibility concerns the rest of today.

Wind Speed
6 PM CT