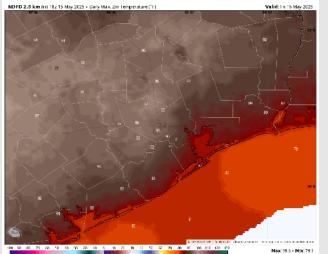

High Temps: N of Morgan's Point: Low 90s F. S of Morgan's Point: Mid 80s F.

Visibility: Light mist for Stations S. of Morgan's Point may reduce visibilities to 1 – 3 miles.