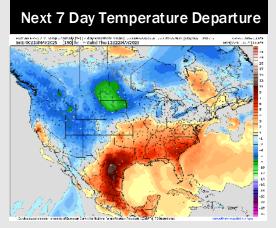

# **Houston Pilots: 5/15/25**

- > Temps are expected to be much above normal the next 7 days. Isolated rain chances possible early next week.
- ➤ Near normal temps and below normal rainfall is favored for days 8 14.
- Above normal temperatures and below normal precipitation chances are favored for the end of May/begin June.