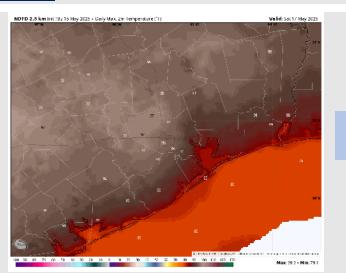

High Temps: N of Morgan's Point: Low 90s F. S of Morgan's Point: Mid 80s F.

Visibility: Light mist for Stations S. of Morgan's Point may reduce visibilities to 1 – 3 miles.