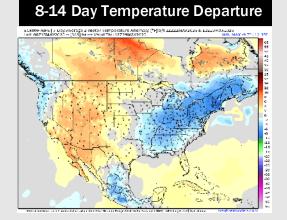

# **Houston Pilots: 5/15/25**

- > Temps are expected to be much above normal the next 7 days. Isolated rain chances possible early next week.
- ➤ Near normal temps and below normal rainfall is favored for days 8 14.
- Above normal temperatures and below normal precipitation chances are favored for the end of May/begin June.