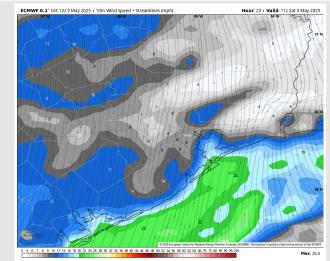

Wind: Winds from the S will become variable after 5 PM. N of Morgan's Point: Winds will be at 6 – 11 kts through 3 PM, increasing to 13 – 17 kts after that time. S of Morgan's Point: Winds will be at 15 – 20 kts through 8 PM, increasing to 20 – 25 kts through 12 AM. Non-thunderstorm gusts up to 25 kts will be possible for all Stations for the rest of the day.

### **Forecast Discussion**

Wind Speed

6 AM CT

**Precip:** Showers expected from 12 – 5 AM Saturday, with dry conditions favored the rest of the day after that time.

Wind: Variable winds will settle out of the N after 1 AM and remain from that direction throughout Saturday. N of Morgan's Point: Winds will be at 4 - 9 kts throughout the day. S of Morgan's Point: Winds will be at 15 - 20 kts through 11 AM, decreasing to 7 - 12 kts for the rest of the day after that time. A few gusts of 20 - 25 kts will be possible for all Stations through 11 AM.