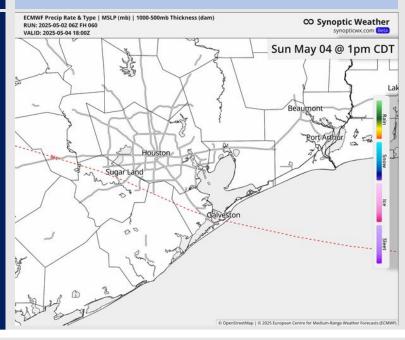

# Houston Pilots: SUN. 5/4/2025

### **Forecast Discussion**

**Precip:** Favoring dry conditions for Sunday.

Wind: Winds will be out of the NE throughout the day. N of Morgan's Point: Winds will at 2 – 7 kts throughout Sunday. S of Morgan's Point: Winds will be at 10 - 15 kts through 1PM, decreasing to 6 – 11 kts for the remainder of Sunday.

High Temps: N of Morgan's Point: Low 80s F. S of Morgan's Point: Upper 70s F.

#### Precip Image: 1 PM CT