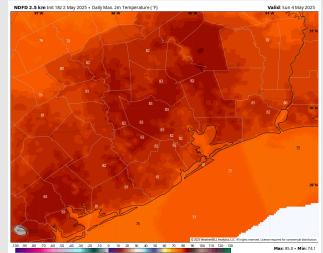

**High Temps:** N of Morgan's Point: Upper 70s F. S of Morgan's Point: Upper 70s F.

Visibility: No fog concerns for Saturday. Reduced visibility possible under heavier showers in the early AM.

#### High Temps Saturday