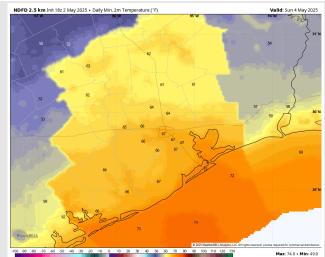

#### High Temps Saturday

**High Temps:** N of Morgan's Point: Upper 70s F. S of Morgan's Point: Upper 70s F.

Visibility: No fog concerns for Saturday. Reduced visibility possible under heavier showers in the early AM.