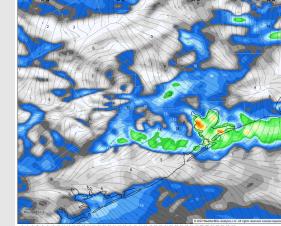

### Current Radar: 7:00 PM CT

As always, please do not hesitate to reach out to us with any forecast questions at (317)-560-8122. Press 1 for forecast questions.

You can also access real-time forecast updates and 24/7 meteorological chat assistance on your <u>Clarity</u> app. Click <u>here</u> for login assistance.

### **Forecast Discussion**

Wind Speed:

**9 PM CT** 

Precip: Strong to severe storms will gradually slide into the area after 6 PM, impacting all Stations. Frequent lightning, gusty winds of 35 – 50 kts, small hail, and rough waters are expected.