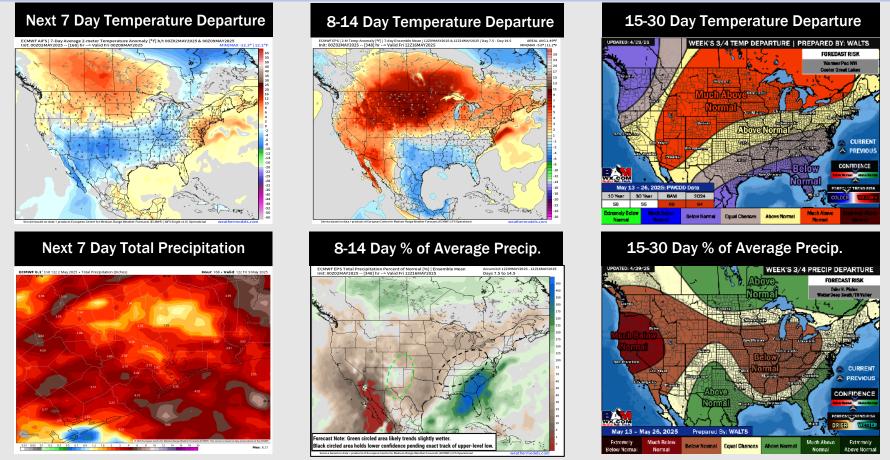

# Houston Pilots: 5/2/25

- Temps are expected to be near normal the next 7 days. Scattered rain showers expected throughout the week with heaviest rain over the weekend and mid-week next week.
- > Below normal temps and below normal rainfall is favored 8 14 days from now.
- Below normal temperatures and above normal precipitation chances are favored for mid May.