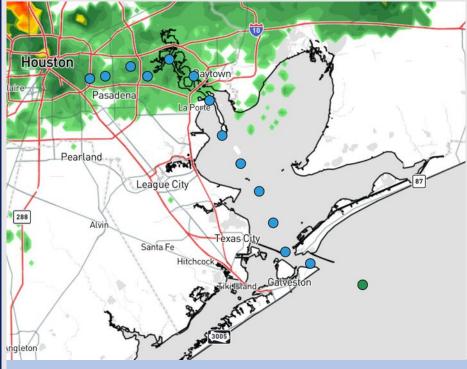

### **Forecast Discussion**

Wind Speed:

**9 PM CT** 

Precip: Strong to severe storms will gradually slide into the area after 6 PM, impacting all Stations. Frequent lightning, gusty winds of 35 – 50 kts, small hail, and rough waters are expected.

#### Precip Image: 8 PM CT

Low Temps SAT AM