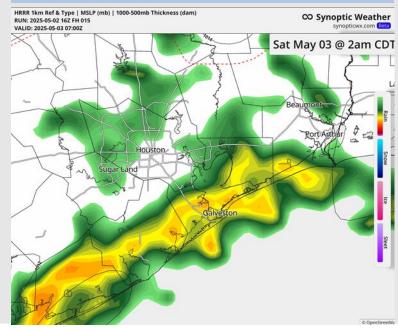

#### Precip Image: 3 AM CT

 DFD 2.5 km int 15r 2 kwy 2025 - Daly Max. 2m remperature (r)
 Valid. Stal 3 Mg 2025

 W
 W

 W
 W

 W
 W

 W
 W

 W
 W

 W
 W

### **Forecast Discussion**

Wind Speed

6 AM CT

**Precip:** Showers expected from 12 – 5 AM Saturday, with dry conditions favored the rest of the day after that time.

Wind: Variable winds will settle out of the N after 1 AM and remain from that direction throughout Saturday. N of Morgan's Point: Winds will be at 4 - 9 kts throughout the day. S of Morgan's Point: Winds will be at 15 - 20 kts through 11 AM, decreasing to 7 - 12 kts for the rest of the day after that time. A few gusts of 20 - 25 kts will be possible for all Stations through 11 AM.