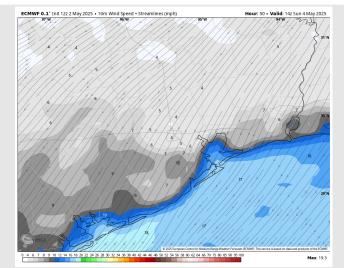

### **Forecast Discussion**

Wind Speed

6 AM CT

**Precip:** Showers expected from 12 – 5 AM Saturday, with dry conditions favored the rest of the day after that time.

Wind: Variable winds will settle out of the N after 1 AM and remain from that direction throughout Saturday. N of Morgan's Point: Winds will be at 4 - 9 kts throughout the day. S of Morgan's Point: Winds will be at 15 - 20 kts through 11 AM, decreasing to 7 - 12 kts for the rest of the day after that time. A few gusts of 20 - 25 kts will be possible for all Stations through 11 AM.