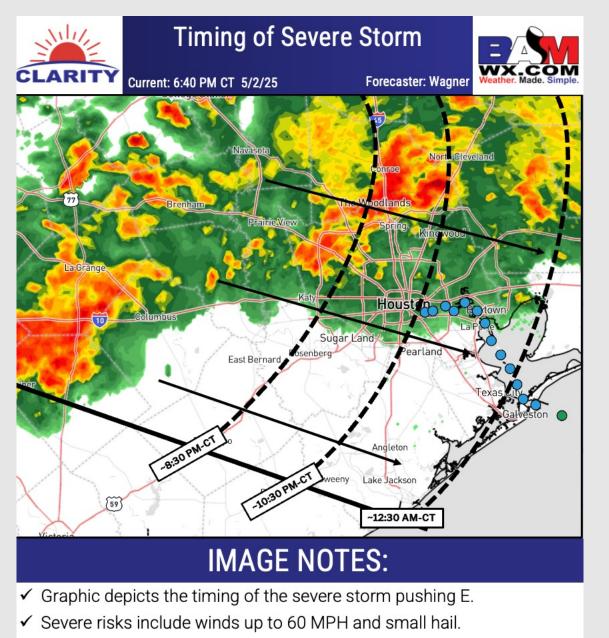

### **Weather Headlines**

- A line of strong to severe storms will impact all Stations after 6 PM. Frequent lightning, gusty winds of 35 – 50 kts, small hail, and rough waters are expected.
- Wave heights reaching 3 4' for the Boarding Station will be possible through SAT AM.
- Non-thunderstorm gusts of 25 kts will be possible for all Stations through SAT AM.

### **Forecast Discussion**

Wind Speed:

**9 PM CT** 

Precip: Strong to severe storms will gradually slide into the area after 6 PM, impacting all Stations. Frequent lightning, gusty winds of 35 – 50 kts, small hail, and rough waters are expected.

Wind: Winds from the S will become variable after 5 PM. N of Morgan's Point: Winds will be at 6 – 11 kts through 3 PM, increasing to 13 – 17 kts after that time. S of Morgan's Point: Winds will be at 15 – 20 kts through 8 PM, increasing to 20 – 25 kts through 12 AM. Non-thunderstorm gusts up to 25 kts will be possible for all Stations for the rest of the day.