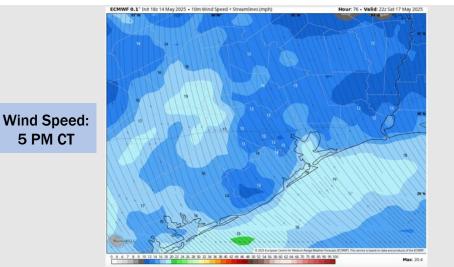

### **Forecast Discussion**

**Precip:** Favoring dry conditions Saturday.

Wind: N of Morgan's Point: Winds will be from the SE at 8 – 13 kts. S of Morgan's Point: Winds will be from the SE at 13 - 18 kts. Non-thunderstorm wind gusts up to 25 kts possible for ALL stations N of Morgan's point from 1PM – 7PM Saturday.

High Temps: N of Morgan's Point: Low 90s F. S of Morgan's Point: Mid 80s F.

Visibility: No visibility concerns Saturday.

#### Precip Image: 5 PM CT

High Temps Saturday