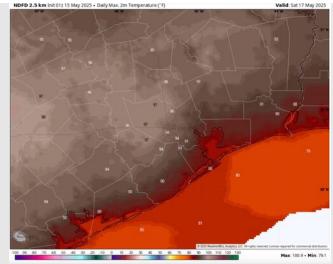

High Temps: N of Morgan's Point: Low 90s F. S of Morgan's Point: Mid 80s F.

Visibility: No visibility concerns Saturday.

#### Precip Image: 5 PM CT

High Temps Saturday