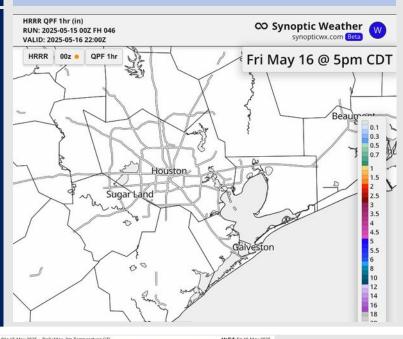

id 80s F.

#### Precip Image: 1 PM CT



#### Visibility: No visibility concerns today.

Wind Speed 5 AM CT





MAX Wind Gusts Today

# Houston Pilots: FRI. 5/16/2025



### **Forecast Discussion**

**Precip:** Favoring dry conditions Friday.

Wind: Winds will be out of the S for all of Friday. N of Morgan's Point: Winds will be at 8 – 13 kts for all of Friday. S of Morgan's Point: Winds will be at 12 – 17 kts for all of Friday. Non-thunderstorm wind gusts of 20 – 25 kts will be possible for ALL stations Friday.

High Temps: N of Morgan's Point: Low 90s F. S of Morgan's Point: Mid 80s F.

Visibility: We are monitoring a low-end mist risk through 7AM Friday.

Hour: 41 • Valid: 17z Fri 16 May 202

RR 3 km Init 00z 15 May 2025 • 10m Wind Speed + Streamlines (mph

#### Precip Image: 5 PM CT









High Temps Friday

## Houston Pilots: SAT. 5/17/2025



### **Forecast Discussion**

**Precip:** Favoring dry conditions Saturday.

Wind: N of Morgan's Point: Winds will be from the SE at 8 – 13 kts. S of Morgan's Point: Winds will be from the SE at 13 - 18 kts. Non-thunderstorm wind gusts up to 25 kts possible for ALL stations N of Morgan's point from 1PM – 7PM Saturday.

High Temps: N of Morgan's Point: Low 90s F. S of Morgan's Point: Mid 80s F.

Visibility: No visibility concerns Saturday.

#### Precip Image: 5 PM CT







High Temps Saturday

# Houston Pilots: 5/15/25





- Temps are expected to be much above normal the next 7 days. Isolated rain chances possible early next week.
- > Above normal temps and below normal rainfall is favored for days 8 14.
- Above normal tempera