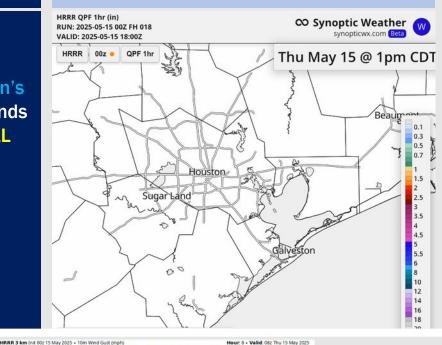

#### **Precip:** Favoring dry conditions today.

Wind: Winds will be out of the S/SSW for today. N of Morgan's Point: Winds will be at 10 – 15 kts. S of Morgan's Point: Winds will be at 15 – 20. Gusts up to 25 kts will be possible for ALL stations throughout the day. Gusts of 30 – 35 kts will be possible for stations S. of Morgan's Point through 10AM.

#### Precip Image: 1 PM CT