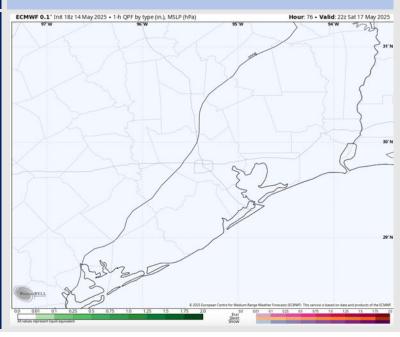

### **Forecast Discussion**

**Precip:** Favoring dry conditions Saturday.

Wind: N of Morgan's Point: Winds will be from the SE at 8 – 13 kts. S of Morgan's Point: Winds will be from the SE at 13 - 18 kts. Non-thunderstorm wind gusts up to 25 kts possible for ALL stations N of Morgan's point from 1PM – 7PM Saturday.

High Temps: N of Morgan's Point: Low 90s F. S of Morgan's Point: Mid 80s F.

Visibility: No visibility concerns Saturday.

#### Precip Image: 5 PM CT

High Temps Saturday