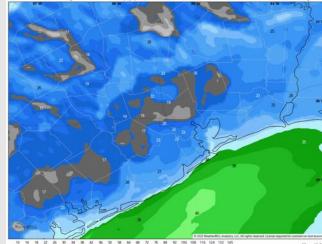

High Temps: N of Morgan's Point: Low 90s F. S of Morgan's Point: Mid 80s F.

Visibility: We are monitoring a low-end mist risk through 7AM Friday.

Hour: 41 • Valid: 17z Fri 16 May 202

RR 3 km Init 00z 15 May 2025 • 10m Wind Speed + Streamlines (mph