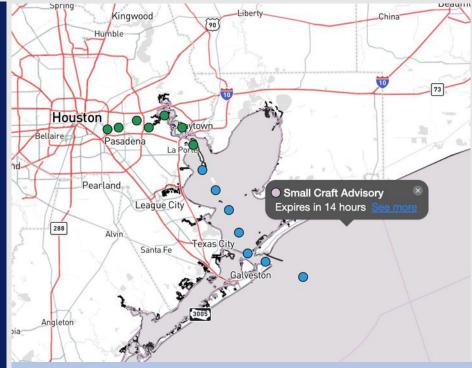

### **Weather Headlines**

- Zulu Port Conditions are in effect due to 6' waves at the Boarding Station.
- A few gusts of 30 35 kts will be possible S. of Morgan's Point today.
- Wind gusts up to 25-30 kts will be possible for all stations through FRI.

Houston Pilots

Current Radar: 11:00 PM CT

As always, please do not hesitate to reach out to us with any forecast questions at (317)-560-8122. Press 1 for forecast questions.

You can also access real-time forecast updates and 24/7 meteorological chat assistance on your <u>Clarity</u> app. Click <u>here</u> for login assistance.