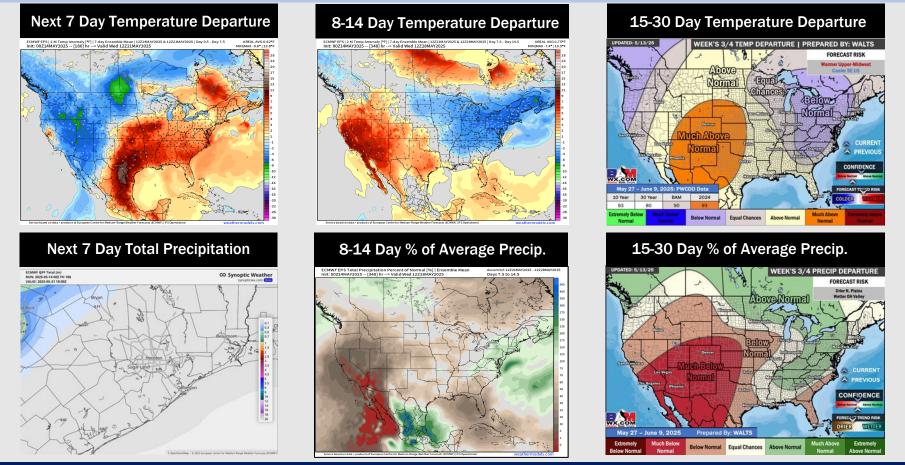

# Houston Pilots: 5/15/25

- Temps are expected to be much above normal the next 7 days. Isolated rain chances possible early next week.
- > Above normal temps and below normal rainfall is favored for days 8 14.
- Above normal temperatures and below normal precipitation chances are favored for the end of May/begin June.