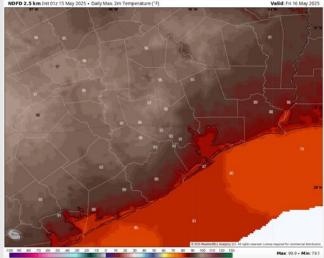

High Temps: N of Morgan's Point: Low 90s F. S of Morgan's Point: Mid 80s F.

High Temps: N of Morgan's Point: Low 90s F. S of Morgan's Point: Mid 80s F.

Visibility: We are monitoring a low-end mist risk through 7AM Friday.

Hour: 41 • Valid: 17z Fri 16 May 202

RR 3 km Init 00z 15 May 2025 • 10m Wind Speed + Streamlines (mph

High Temps: N of Morgan's Point: Low 90s F. S of Morgan's Point: Mid 80s F.

Visibility: No visibility concerns Saturday.