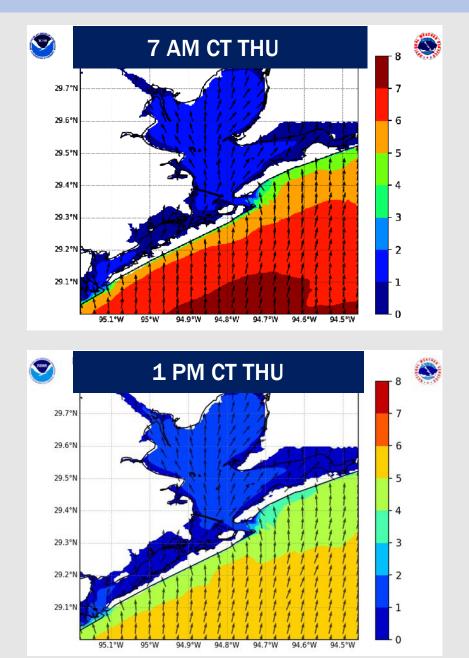

## **Wave Height Forecast Update**

Weather. Made. Simple.

Due to elevated winds and strong gusts, wave heights have reached 6' at the Boarding Station.

Wave heights are anticipated to dip below 6' by 10AM THU.

Wave heights of 4 – 5' are anticipated to persist post 10AM FRI at the Boarding Station.

#### NOTES:

Due to elevated winds and strong gusts, wave heights have reached 6' at the Boarding Station and are expected to continue through 10AM THU. Confidence is lower than normal on when exactly waves will dip below 6'.