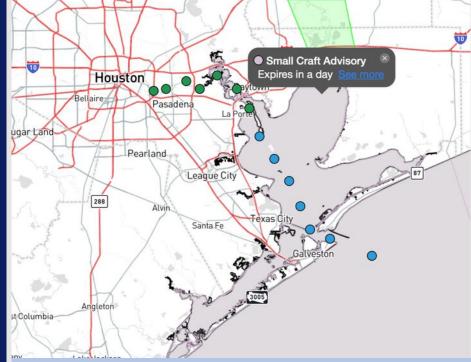

### **Weather Headlines**

- Zulu Port Conditions are in effect due to 6' waves expected at the Boarding Station.
- Non-Thunderstorm wind gusts up to 25-30 kts will be possible for all Stations through THU.
- Dry conditions favored through the rest of the week.

#### NOTES:

Due to elevated winds and strong gusts, wave heights are expected to briefly reach 6' at the Boarding Station from 2AM to 10AM WED.

### **Wave Height Forecast Update**

Due to elevated winds and strong gusts, wave heights are expected to briefly reach 6' at the Boarding Station from 2AM WED to 10AM WED.

Waves may briefly reach 7' from 4AM to 7AM.

Wave heights of 4 – 5' are anticipated to persist throughout WED and into THU at the Boarding Station.