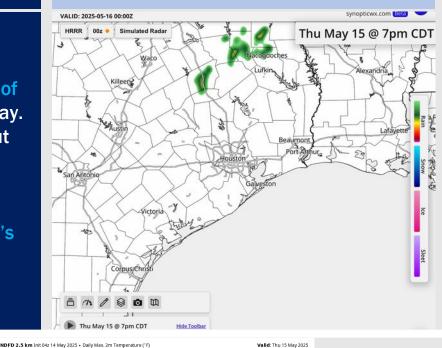

#### **Forecast Discussion**

**Precip:** Favoring dry conditions for Thursday.

Wind: Winds will be out of the S/SSW for all of Thursday. N of Morgan's Point: Winds will be at 7 – 11 kts for all of Thursday. **S** of Morgan's Point: Winds will be at 15 – 20 kts throughout the day. A few gusts of up to 25 kts will be possible for all Stations throughout the day.

High Temps: N of Morgan's Point: Lower 90s F. S of Morgan's Point: Upper 80s F.

Visibility: No visibility concerns for Thursday.

7 AM CT

**High Temps** Thursday