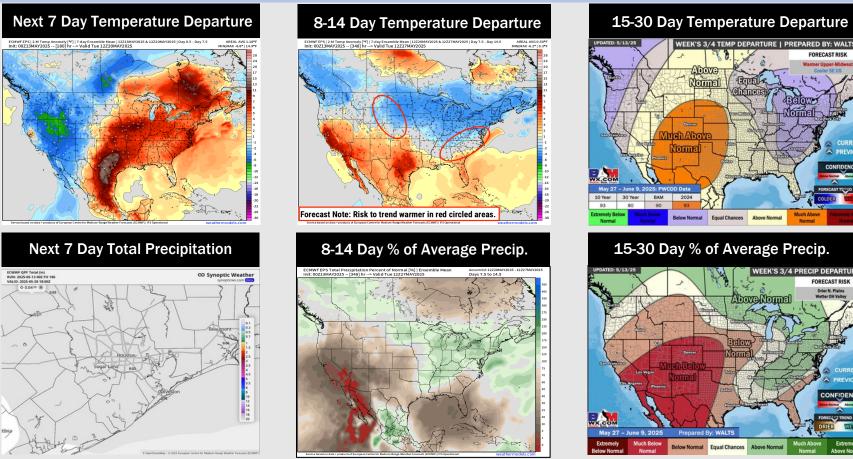

# Houston Pilots: 5/14/25

- Temps are expected to be much above normal the next 7 days. Isolated rain chances possible early next week.
- Above normal temps and below normal rainfall is favored for days 8 14.
- Above normal temperatures and below normal precipitation chances are favored for the end of May/begin June.