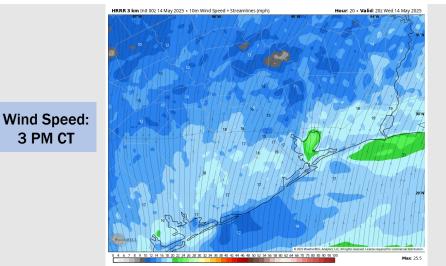

#### **Forecast Discussion**

**Precip:** Favoring dry conditions for today.

Wind: Winds will be out of the SW throughout today. N of Morgan's Point: Winds will be at 8 – 13 kts throughout the day. **S of Morgan's Point:** Winds will be at **17** - **22** kts throughout Wednesday. Wind gusts of 25 – 30 kts will be in play for all Stations throughout the day.

#### Precip Image: 6 PM CT

Visibility: No visibility concerns for today.

**3 PM CT** 

PEAK GUSTS Today