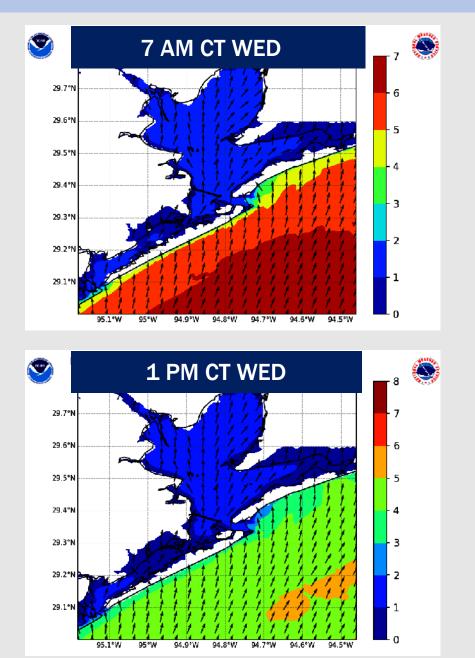

#### NOTES:

Due to elevated winds and strong gusts, wave heights are expected to briefly reach 6' at the Boarding Station from 2AM to 10AM WED.

### **Wave Height Forecast Update**

Due to elevated winds and strong gusts, wave heights are expected to briefly reach 6' at the Boarding Station from 2AM WED to 10AM WED.

Waves may briefly reach 7' from 4AM to 7AM.

Wave heights of 4 – 5' are anticipated to persist throughout WED and into THU at the Boarding Station.