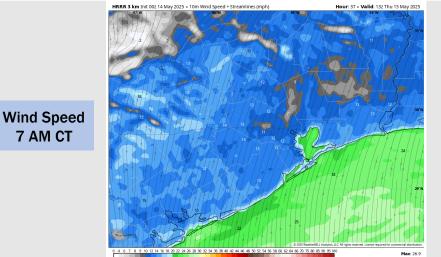

#### **Forecast Discussion**

**Precip:** Favoring dry conditions for Thursday.

Wind: Winds will be out of the S/SSW for all of Thursday. N of Morgan's Point: Winds will be at 7 – 11 kts for all of Thursday. **S** of Morgan's Point: Winds will be at 15 – 20 kts throughout the day. A few gusts of up to 25 kts will be possible for all Stations throughout the day.

High Temps: N of Morgan's Point: Lower 90s F. S of Morgan's Point: Upper 80s F.

Visibility: No visibility concerns for Thursday.

7 AM CT

**High Temps** Thursday