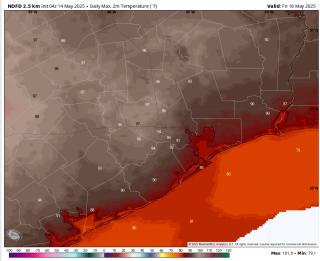

High Temps: N of Morgan's Point: Lower 90s F. S of Morgan's Point: Upper 80s F.

Visibility: No visibility concerns for Thursday.

7 AM CT

**High Temps** Thursday

High Temps: N of Morgan's Point: Low 90s F. S of Morgan's Point: Low 80s F.

Visibility: No fog is expected for Friday.

5 PM CT

Hour: 75 • Valid: 21z Fri 16 May 2025 ECMWF 0.1° Init 18z 13 May 2025 • 10m Wind Speed + Streamlines (mph Wind Speed: 28 30 32 34 36 38 40 42 44 46 48 50 52 54 56 58 60 62 64 66 70 75 80 85

**High Temps** Friday