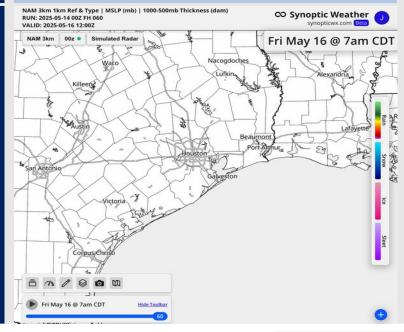

#### **Forecast Discussion**

**Precip:** Favoring dry conditions for Friday.

Wind: Winds will be out of the S for all of Friday. N of Morgan's Point: Winds will be at 7 – 12 kts for all of Friday. S of Morgan's Point: Winds will be at 12 – 17 kts for all of Friday.

High Temps: N of Morgan's Point: Low 90s F. S of Morgan's Point: Low 80s F.

Visibility: No fog is expected for Friday.

5 PM CT

Hour: 75 • Valid: 21z Fri 16 May 2025 ECMWF 0.1° Init 18z 13 May 2025 • 10m Wind Speed + Streamlines (mph Wind Speed: 28 30 32 34 36 38 40 42 44 46 48 50 52 54 56 58 60 62 64 66 70 75 80 85

**High Temps** Friday