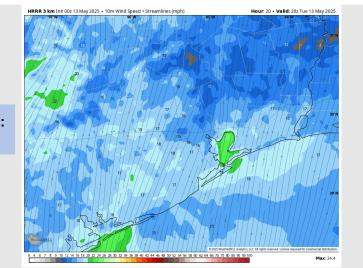

# Houston Pilots: TUE. 5/13/2025

### **Forecast Discussion**

**Precip:** Favoring dry conditions for today.

Wind: Winds will be out of the S / SSW today. N of Morgan's Point: Winds will be at 2 - 7 kts, increasing to 10 - 15 kts after 11AM. S of Morgan's Point: Winds will be at 8 - 13 kts, increasing to 15 - 20 kts after 11AM. Wind gusts up to 25 kts will be possible for all Stations today after 2PM.

High Temps: N of Morgan's Point: Near 90 F. S of Morgan's Point: Upper 80s F.

Visibility: See visibility slide for latest on isolated fog risks for N of Morgan's Point through 8AM.

### Precip Image: 7 PM CT

Wind Speed: 3 PM CT

High Temps Today