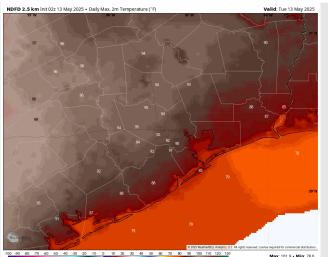

# Houston Pilots: TUE. 5/13/2025

### **Forecast Discussion**

**Precip:** Favoring dry conditions for today.

Wind: Winds will be out of the S / SSW today. N of Morgan's Point: Winds will be at 2 - 7 kts, increasing to 10 - 15 kts after 11AM. S of Morgan's Point: Winds will be at 8 - 13 kts, increasing to 15 - 20 kts after 11AM. Wind gusts up to 25 kts will be possible for all Stations today after 2PM.

High Temps: N of Morgan's Point: Near 90 F. S of Morgan's Point: Upper 80s F.

Visibility: See visibility slide for latest on isolated fog risks for N of Morgan's Point through 8AM.

### Precip Image: 7 PM CT

Wind Speed: 3 PM CT

High Temps Today