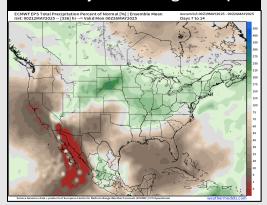

### **Next 7 Day Total Precipitation**

### 15-30 Day % of Average Precip.

- > Temps are expected to be above normal the next 7 days. Isolated rain chances possible early next week.
- Much above normal temps and below normal rainfall is favored for days 8 14.
- Above normal temperatures and below to much below normal precipitation chances are favored for the end of May/begin June.