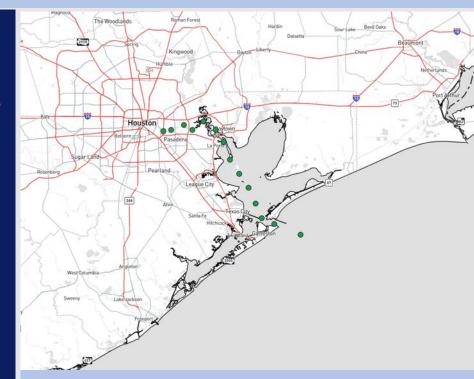

**Current Radar: 11:15 PM CT** 

As always, please do not hesitate to reach out to us with any forecast questions at (317)-560-8122. Press 1 for forecast questions.

You can also access real-time forecast updates and 24/7 meteorological chat assistance on your Clarity app. Click here for login assistance.