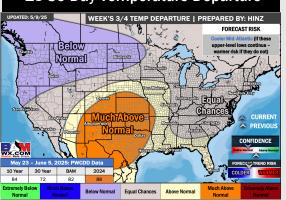

#### **8-14** Day Temperature Departure

### 15-30 Day % of Average Precip.

- > Temps are expected to be above normal the next 7 days. Isolated rain chances possible early next week.
- Much above normal temps and below normal rainfall is favored for days 8 14.
- Above normal temperatures and below to much below normal precipitation chances are favored for the end of May/begin June.