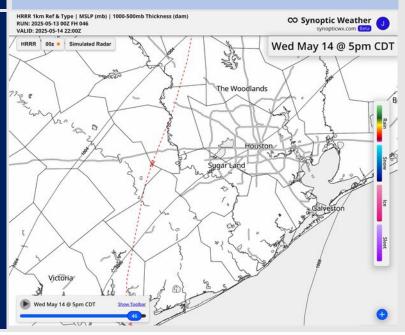

# Houston Pilots: WED. 5/14/2025

## **Forecast Discussion**

**Precip:** Favoring dry conditions for Wednesday.

Wind: Winds will be out of the S/SW throughout Wednesday. N of Morgan's Point: Winds will be at 7 – 12 kts throughout the day. S of Morgan's Point: Winds will be at 17 - 22 kts throughout Wednesday. Wind gusts of 25 – 30 kts will be in play for all Stations throughout the day.

High Temps: N of Morgan's Point: Mid 90s F. S of Morgan's Point: Upper 80s F.

Visibility: No visibility concerns for Wednesday.

### Precip Image: 5 PM CT

Wind Speed: 8 AM CT

PEAK GUSTS Wednesday