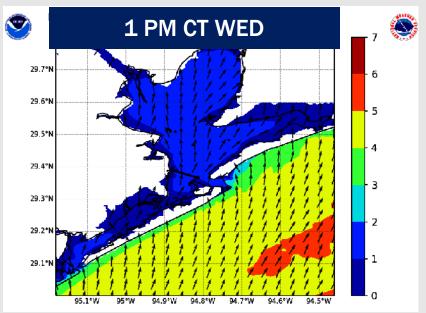

### NOTES:

Due to elevated winds and strong gusts, wave heights are expected to briefly reach 6' at the Boarding Station WED AM.

## **Wave Height Forecast Update**

Due to elevated winds and strong gusts, wave heights are expected to briefly reach 6' at the Boarding Station from 12AM WED to 10AM WED.

Wave heights of 4 – 5' are anticipated to persist throughout WED and into THU at the Boarding Station.