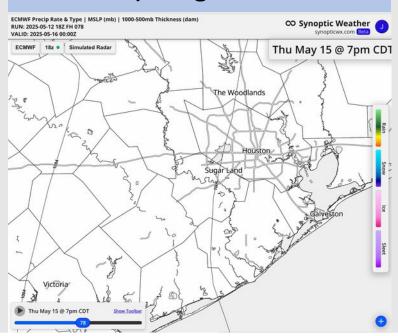

# Houston Pilots: THU. 5/15/2025

### **Forecast Discussion**

**Precip:** Favoring dry conditions for Thursday.

Wind: Winds will be out of the S/SSW for all of Thursday. N of Morgan's Point: Winds will be at 7 – 11 kts for all of Thursday S of Morgan's Point: Winds will be at 5 - 10 kts through 8AM before increasing to 17 – 22 kts for the remainder of Thursday. A few gusts of up to 25 kts will be possible after 2PM for Stations S of Morgan's Point.

High Temps: N of Morgan's Point: Lower 90s F. S of Morgan's Point: Mid 80s F.

Visibility: No visibility concerns for Thursday! .

Wind Speed 9 AM CT

### Precip Image: 7 PM CT

Valid: Thu 15 May 2025

High Temps Thursday