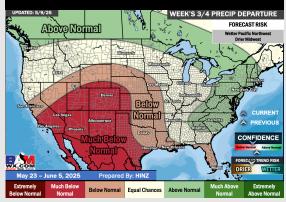

#### 8-14 Day % of Average Precip.

### 15-30 Day % of Average Precip.

- > Temps are expected to be above normal the next 7 days. Isolated rain chances possible early next week.
- Much above normal temps and below normal rainfall is favored for days 8 14.
- Above normal temperatures and below to much below normal precipitation chances are favored for the end of May/begin June.