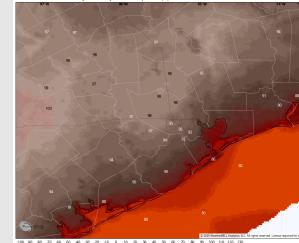

High Temps: N of Morgan's Point: Near 90 F. S of Morgan's Point: Upper 80s F.

Visibility: See visibility slide for latest on isolated fog risks for N of Morgan's Point through 8AM.

High Temps: N of Morgan's Point: Lower 90s F. S of Morgan's Point: Mid 80s F.

Visibility: No visibility concerns for Thursday! .

Wind Speed 9 AM CT

### Precip Image: 7 PM CT

Valid: Thu 15 May 2025

High Temps Thursday