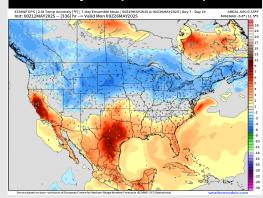

#### **Next 7 Day Temperature Departure**

### 15-30 Day % of Average Precip.

- > Temps are expected to be above normal the next 7 days. Isolated rain chances possible early next week.
- Much above normal temps and below normal rainfall is favored for days 8 14.
- Above normal temperatures and below to much below normal precipitation chances are favored for the end of May/begin June.