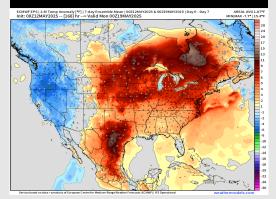

#### **Next 7 Day Temperature Departure**

### 15-30 Day % of Average Precip.

- > Temps are expected to be above normal the next 7 days. Isolated rain chances possible early next week.
- Much above normal temps and below normal rainfall is favored for days 8 14.
- Above normal temperatures and below to much below normal precipitation chances are favored for the end of May/begin June.