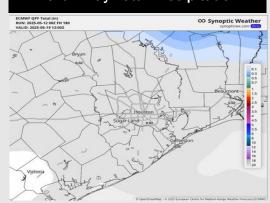

### **Next 7 Day Total Precipitation**

### 15-30 Day % of Average Precip.

- > Temps are expected to be above normal the next 7 days. Isolated rain chances possible early next week.
- Much above normal temps and below normal rainfall is favored for days 8 14.
- Above normal temperatures and below to much below normal precipitation chances are favored for the end of May/begin June.