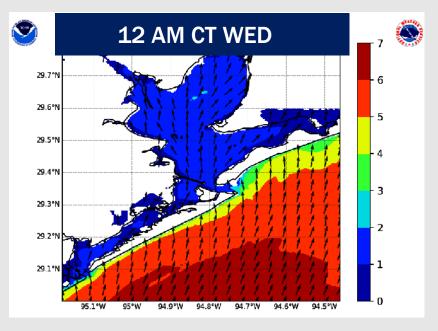

### NOTES:

Due to elevated winds and strong gusts, wave heights are expected to briefly reach 6' at the Boarding Station WED AM.

## **Wave Height Forecast Update**

Due to elevated winds and strong gusts, wave heights are expected to briefly reach 6' at the Boarding Station from 12AM WED to 10AM WED.

Wave heights of 4 – 5' are anticipated to persist throughout WED and into THU at the Boarding Station.