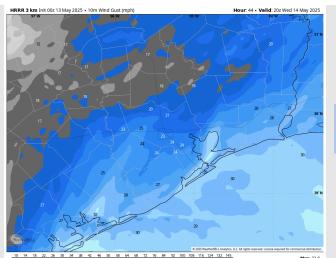

## **Forecast Discussion**

**Precip:** Favoring dry conditions for Wednesday.

Wind: Winds will be out of the S/SW throughout Wednesday. N of Morgan's Point: Winds will be at 7 – 12 kts throughout the day. S of Morgan's Point: Winds will be at 17 - 22 kts throughout Wednesday. Wind gusts of 25 – 30 kts will be in play for all Stations throughout the day.

### Precip Image: 5 PM CT

Wind Speed: 8 AM CT

PEAK GUSTS Wednesday