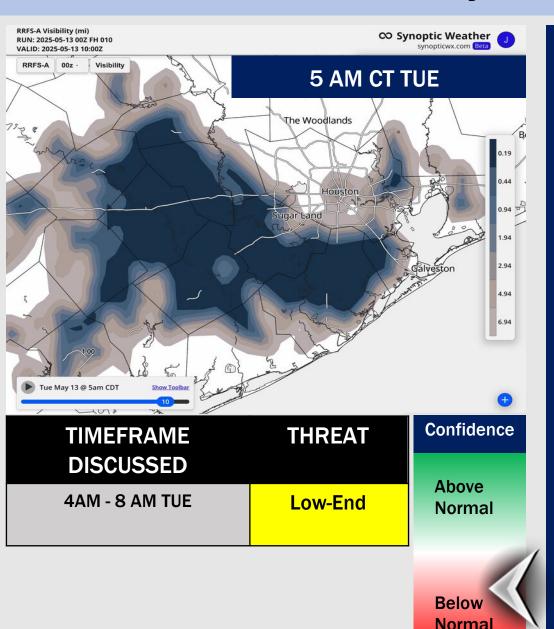

## **Houston Pilots Visibility Report**

From 4AM – 8AM CT, stations N of Morgan's Point will be at risk for Isolated Fog.

This risk will primarily remain over land, but reduced visibilities of 1-3 miles can't be ruled out sporadically during this timeframe.

Confidence remains below normal in terms of this risk.
Confidence remains high in terms of timing however, and that stations S of Morgan's Point will not be impacted.