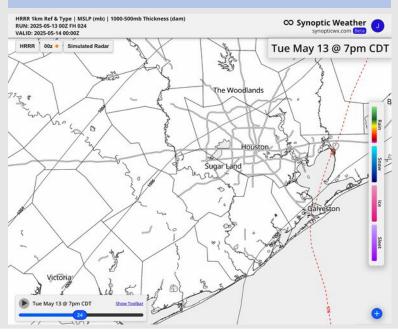

# Houston Pilots: TUE. 5/13/2025

### **Forecast Discussion**

**Precip:** Favoring dry conditions for today.

Wind: Winds will be out of the S / SSW today. N of Morgan's Point: Winds will be at 2 - 7 kts, increasing to 10 - 15 kts after 11AM. S of Morgan's Point: Winds will be at 8 - 13 kts, increasing to 15 - 20 kts after 11AM. Wind gusts up to 25 kts will be possible for all Stations today after 2PM.

High Temps: N of Morgan's Point: Near 90 F. S of Morgan's Point: Upper 80s F.

Visibility: See visibility slide for latest on isolated fog risks for N of Morgan's Point through 8AM.

### Precip Image: 7 PM CT

Wind Speed: 3 PM CT

High Temps Today