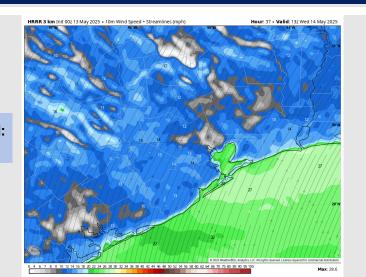

## **Forecast Discussion**

**Precip:** Favoring dry conditions for Wednesday.

Wind: Winds will be out of the S/SW throughout Wednesday. N of Morgan's Point: Winds will be at 7 – 12 kts throughout the day. S of Morgan's Point: Winds will be at 17 - 22 kts throughout Wednesday. Wind gusts of 25 – 30 kts will be in play for all Stations throughout the day.

### Precip Image: 5 PM CT

Wind Speed: 8 AM CT

PEAK GUSTS Wednesday