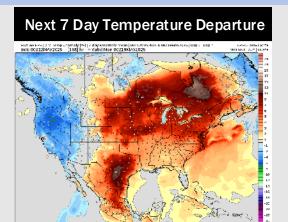

# **Houston Pilots: 5/12/25**

- > Temps are expected to be above normal the next 7 days. Isolated rain chances possible early next week.
- ➤ Much above normal temps and below normal rainfall is favored for days 8 14.
- Above normal temperatures and below to much below normal precipitation chances are favored for the end of May/begin June.