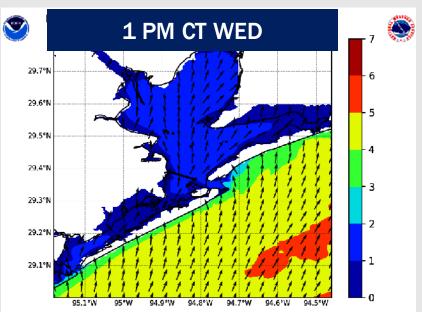

#### **NOTES:**

Zulu

Due to elevated winds and strong gusts, wave heights are expected to briefly reach 6' at the Boarding Station WED AM.

12 hours prior to predicted sustained winds of 34+ KTS or 6' wave height

## **Wave Height Forecast Update**

Due to elevated winds and strong gusts, wave heights are expected to briefly reach 6' at the Boarding Station from 12AM WED to 10AM WED.

Wave heights of 4 – 5' are anticipated to persist throughout WED and into THU at the Boarding Station.