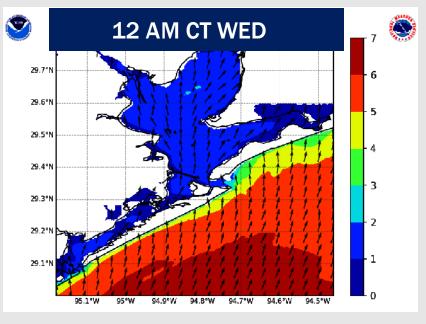

#### **NOTES:**

Zulu

Due to elevated winds and strong gusts, wave heights are expected to briefly reach 6' at the Boarding Station WED AM.

12 hours prior to predicted sustained winds of 34+ KTS or 6' wave height

## **Wave Height Forecast Update**

Due to elevated winds and strong gusts, wave heights are expected to briefly reach 6' at the Boarding Station from 12AM WED to 10AM WED.

Wave heights of 4 – 5' are anticipated to persist throughout WED and into THU at the Boarding Station.