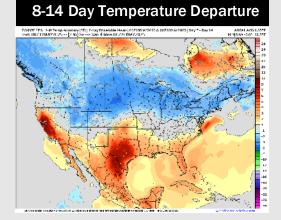

# **Houston Pilots: 5/12/25**

- > Temps are expected to be above normal the next 7 days. Isolated rain chances possible early next week.
- ➤ Much above normal temps and below normal rainfall is favored for days 8 14.
- Above normal temperatures and below to much below normal precipitation chances are favored for the end of May/begin June.