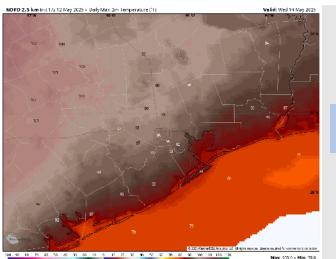

High Temps: N of Morgan's Point: Mid 90s F. S of Morgan's Point: Upper 80s F.

Visibility: No visibility concerns for Wednesday.

#### Precip Image: 1 PM CT

Wind Speed: 5 PM CT

High Temps Wednesday