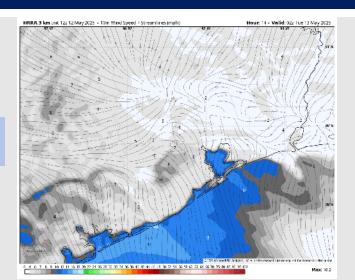

### **Forecast Discussion**

**Precip:** Favoring dry conditions Tuesday.

Wind: Winds will be out of the S Tuesday. N of Morgan's Point: Winds will be at 2 - 7 kts, increasing to 10 - 15 kts after 11AM. S of Morgan's Point: Winds will be at 8 - 13 kts, increasing to 15 - 20 kts after 11AM. Wind gusts up to 25 kts will be possible for all Stations Tuesday.

High Temps: N of Morgan's Point: Near 90 F. S of Morgan's Point: Upper 80s F.

Visibility: No visibility concerns for Tuesday.

Wind Speed:

**7 PM CT** 

MRR 3 km .mr. 12: 12 May 2022 - 10 m Wind Speed 1 Streamines implify