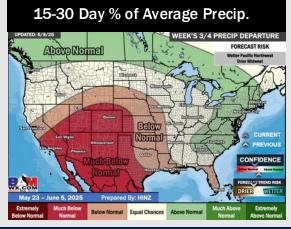

# **Houston Pilots: 5/12/25**

- > Temps are expected to be above normal the next 7 days. Isolated rain chances possible early next week.
- ➤ Much above normal temps and below normal rainfall is favored for days 8 14.
- Above normal temperatures and below to much below normal precipitation chances are favored for the end of May/begin June.