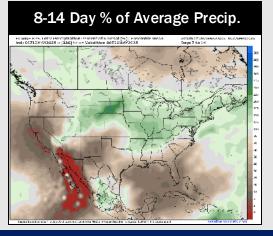

# **Houston Pilots: 5/12/25**

- > Temps are expected to be above normal the next 7 days. Isolated rain chances possible early next week.
- ➤ Much above normal temps and below normal rainfall is favored for days 8 14.
- Above normal temperatures and below to much below normal precipitation chances are favored for the end of May/begin June.