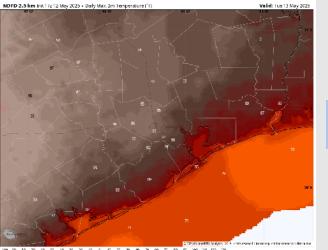

High Temps: N of Morgan's Point: Near 90 F. S of Morgan's Point: Upper 80s F.

Visibility: No visibility concerns for Tuesday.

Wind Speed:

**7 PM CT** 

MRR 3 km .mr. 12: 12 May 2022 - 10 m Wind Speed 1 Streamines implify

#### Precip Image: 12 PM CT

High Temps Tuesday