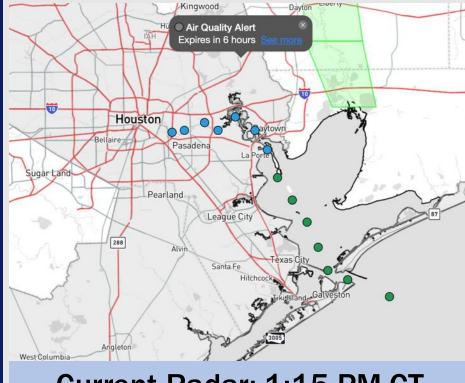

**Current Radar: 1:15 PM CT** 

As always, please do not hesitate to reach out to us with any forecast questions at (317)-560-8122. Press 1 for forecast questions.

You can also access real-time forecast updates and 24/7 meteorological chat assistance on your <u>Clarity</u> app. Click <u>here</u> for login assistance.