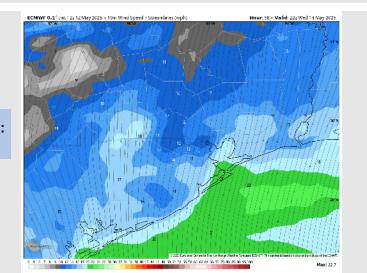

May 2022

10 m Wind Speed 1 Streamines implify

10 m .mr. 12: 12 May 2022 - 10 m Wind Speed 1 Streamines implify

10 m .mr. 12: 12 May 2022 - 10 m .mr. 12 m .mr. 12

#### Precip Image: 12 PM CT





High Temps Tuesday

## Houston Pilots: WED. 5/14/2025





### **Forecast Discussion**

**Precip:** Favoring dry conditions for Wednesday.

Wind: Winds will be out of the S/SW throughout Wednesday. N of Morgan's Point: Winds will be at 7 – 12 kts throughout the day. S of Morgan's Point: Winds will be at 17 - 22 kts throughout Wednesday. Wind gusts of 25 – 30 kts will be in play for all Stations throughout the day.

High Temps: N of Morgan's Point: Mid 90s F. S of Morgan's Point: Upper 80s F.

Visibility: No visibility concerns for Wednesday.

#### Precip Image: 1 PM CT



Wind Speed: 5 PM CT





High Temps Wednesday

# **Houston Pilots: 5/12/25**

















- > Temps are expected to be above normal the next 7 days. Isolated rain chances possible early next week.
- ➤ Much above normal temps and below normal rainfall is favored for days 8 14.
- Above normal temperatures and below to much below normal precipitation chances are favored for the end of May/begin June.