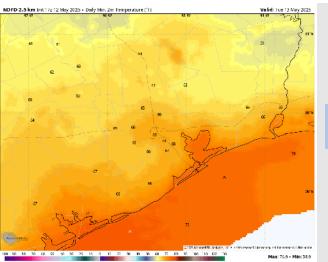

High Temps: N of Morgan's Point: Near 90 F. S of Morgan's Point: Upper 80s F.

Visibility: No visibility concerns for Tuesday.

Wind Speed:

**7 PM CT** 

MRR 3 km .mr. 12: 12 May 2022 - 10 m Wind Speed 1 Streamines implify