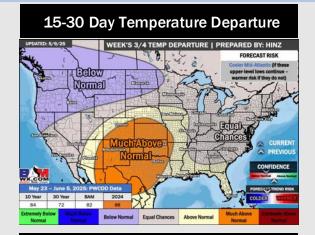

# **Houston Pilots: 5/12/25**

- > Temps are expected to be above normal the next 7 days. Isolated rain chances possible early next week.
- ➤ Much above normal temps and below normal rainfall is favored for days 8 14.
- Above normal temperatures and below to much below normal precipitation chances are favored for the end of May/begin June.