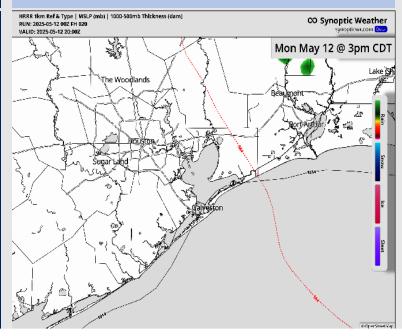

#### **Forecast Discussion**

**Precip:** Favoring dry conditions for today.

Wind: Winds will be out of the N/NW through 7PM before shifting clockwise out of the S. N of Morgan's Point: Winds will be at 3 – 8 kts. S of Morgan's Point: Winds will be at 5 – 10 kts.

High Temps: N of Morgan's Point: Mid 80s F. S of Morgan's Point: Near 80 F.

Visibility: No visibility concerns for today.

#### Precip Image: 3 PM CT

 DFD 2.5 km Int02212 May 2025 - Daily Max. 2m Temperature (\*)
 Valid: Mon 12 May 2025

 Del de la de la

High Temps Today