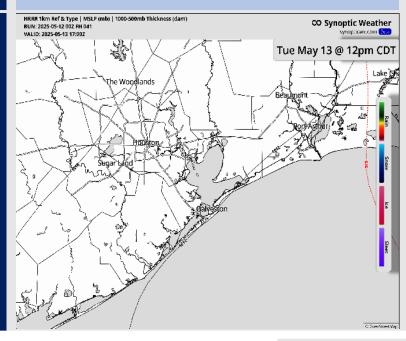

#### **Forecast Discussion**

**Precip:** Favoring dry conditions Tuesday.

Wind: Winds will be out of the S Tuesday. N of Morgan's Point: Winds will be at 2 – 7 kts, increasing to 8 – 14 kts after 1PM. S of Morgan's Point: Winds will be at 10 - 15 kts. Wind gusts up to 25 kts will be possible for all Stations Tuesday.

High Temps: N of Morgan's Point: High 80s to low 90s F. S of Morgan's Point: Upper 80s F.

#### Visibility: No visibility concerns for Tuesday.