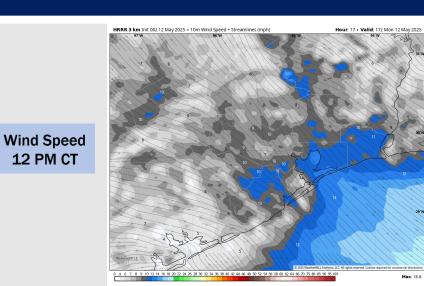

#### **Forecast Discussion**

**Precip:** Favoring dry conditions Tuesday.

Wind: Winds will be out of the S Tuesday. N of Morgan's Point: Winds will be at 2 – 7 kts, increasing to 8 – 14 kts after 1PM. S of Morgan's Point: Winds will be at 10 - 15 kts. Wind gusts up to 25 kts will be possible for all Stations Tuesday.

#### Precip Image: 12 PM CT

Wind Speed: 4 PM CT

High Temps Tuesday