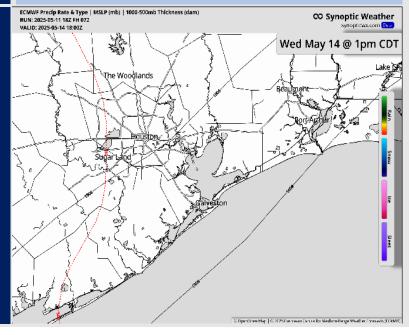

#### **Forecast Discussion**

Precip Image: 1 PM CT

**Precip:** Favoring dry conditions for Wednesday.

Wind: Winds will be out of the S/SW throughout Wednesday. N of Morgan's Point: Winds will be at 7 – 12 kts throughout the day. S of Morgan's Point: Winds will be at 17 - 22 kts throughout Wednesday. Wind gusts of 25 - 30 kts will be in play for all Stations throughout the day.