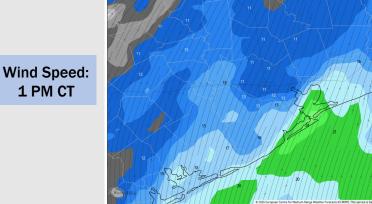

per 80s F.

#### Visibility: No visibility concerns for Tuesday.

#### Precip Image: 12 PM CT



Wind Speed: 4 PM CT





High Temps Tuesday

### Houston Pilots: WED. 5/14/2025

Hour: 72 • Valid: 187 Wed 14 May 202



#### **Forecast Discussion**

Precip Image: 1 PM CT

**Precip:** Favoring dry conditions for Wednesday.

Wind: Winds will be out of the S/SW throughout Wednesday. N of Morgan's Point: Winds will be at 7 – 12 kts throughout the day. S of Morgan's Point: Winds will be at 17 - 22 kts throughout Wednesday. Wind gusts of 25 - 30 kts will be in play for all Stations throughout the day.

High Temps: N of Morgan's Point: Mid 90s F. S of Morgan's Point: Mid 80s F.

Visibility: No visibility concerns for Wednesday.



ECMWF 0.1° Init 18z 11 May 2025 • 10m Wind Speed + Streamlines (mi





**High Temps** Wednesday

## Houston Pilots: 5/12/25





- Temps are expected to be above normal the next 7 days. Scattered rain showers expected this weekend into early next week.
- Much above normal temps and below normal rainfall is favored for days 8 14.
- Above normal temperatures and below to much below normal precipitation chances are favored for the end of May/begin June.