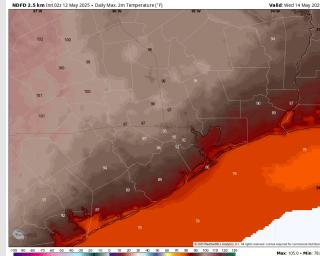

### Houston Pilots: WED. 5/14/2025

Hour: 72 • Valid: 187 Wed 14 May 202

High Temps: N of Morgan's Point: Mid 90s F. S of Morgan's Point: Mid 80s F.

Visibility: No visibility concerns for Wednesday.

ECMWF 0.1° Init 18z 11 May 2025 • 10m Wind Speed + Streamlines (mi

**High Temps** Wednesday