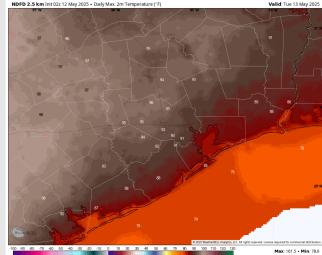

#### Precip Image: 3 PM CT

 DFD 2.5 km Int02212 May 2025 - Daily Max. 2m Temperature (\*)
 Valid: Mon 12 May 2025

 Del de la de la

High Temps Today

High Temps: N of Morgan's Point: Mid 80s F. S of Morgan's Point: Near 80 F.

Visibility: No visibility concerns for today.