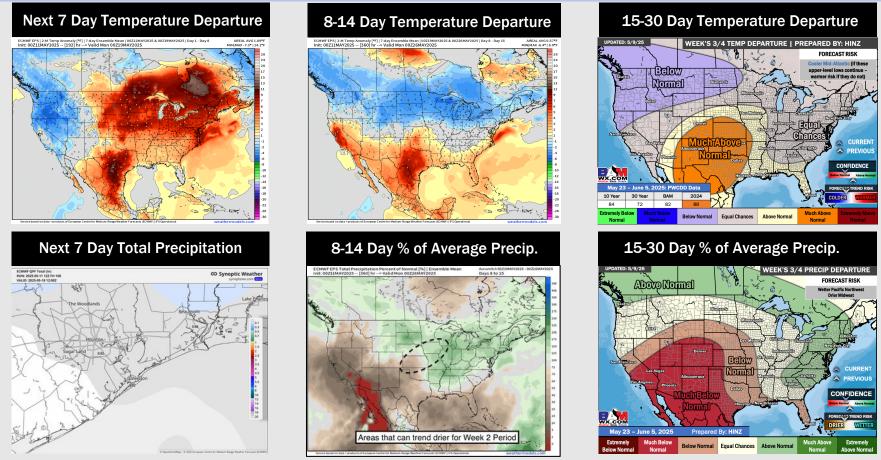

## Houston Pilots: 5/12/25

- Temps are expected to be above normal the next 7 days. Scattered rain showers expected this weekend into early next week.
- Much above normal temps and below normal rainfall is favored for days 8 14.
- Above normal temperatures and below to much below normal precipitation chances are favored for the end of May/begin June.