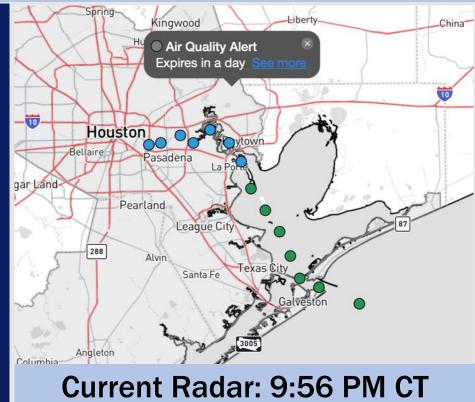

## **Houston Pilots Forecast Package**

Updated: 10:00 PM CT Sunday, May 11, 2025

#### **Forecaster: Tyler Riggles**

### Weather Headlines

- Favoring dry conditions through the week. Scattered rain chances expected to return over the weekend.
- Non-Thunderstorm wind gusts up to 25-30 kts will be possible for all Stations on Tuesday and Wednesday.



Houston Pilots



As always, please do not hesitate to reach out to us with any forecast questions at (317)-560-8122. Press 1 for forecast questions.

You can also access real-time forecast updates and 24/7 meteorological chat assistance on your <u>Clarity</u> app. Click <u>here</u> for login assistance.

### Houston Pilots Visibility Chart (miles)



|                                     |              |              |             |             |             | Forecast Confidence |              |             |             |             |             |              |              |              |             |             |             |             |             |             |             |             |             |              |
|-------------------------------------|--------------