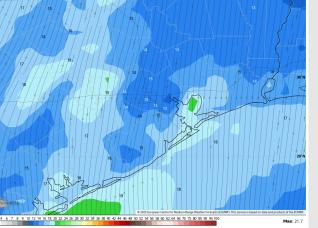

80s F. S of Morgan's Point: Near 80 F.

Visibility: No visibility concerns for today.

#### Precip Image: 3 PM CT





 DFD 2.5 km Int02212 May 2025 - Daily Max. 2m Temperature (\*)
 Valid: Mon 12 May 2025

 Del de la de la

High Temps Today

## Houston Pilots: TUE. 5/13/2025



#### **Forecast Discussion**

**Precip:** Favoring dry conditions Tuesday.

Wind: Winds will be out of the S Tuesday. N of Morgan's Point: Winds will be at 2 – 7 kts, increasing to 8 – 14 kts after 1PM. S of Morgan's Point: Winds will be at 10 - 15 kts. Wind gusts up to 25 kts will be possible for all Stations Tuesday.

High Temps: N of Morgan's Point: High 80s to low 90s F. S of Morgan's Point: Upper 80s F.

#### Visibility: No visibility concerns for Tuesday.

#### Precip Image: 12 PM CT



Wind Speed: 4 PM CT





High Temps Tuesday

### Houston Pilots: WED. 5/14/2025

Hour: 72 • Valid: 187 Wed 14 May 202



#### **Forecast Discussion**

Precip Image: 1 PM CT

**Precip:** Favoring dry conditions for Wednesday.

Wind: Winds will be out of the S/SW throughout Wednesday. N of Morgan's Point: Winds will be at 7 – 12 kts throughout the day. S of Morgan's Point: Winds will be at 17 - 22 kts throughout Wednesday. Wind gusts of 25 - 30 kts will be in play for all Stations throughout the day.

High Temps: N of Morgan's Point: Mid 90s F. S of Morgan's Point: Mid 80s F.

Visibility: No visibility concerns for Wednesday.



ECMWF 0.1° Init 18z 11 May 2025 • 10m Wind Speed + Streamlines (mi





**High Temps** Wednesday

## Houston Pilots: 5/12/25





- Temps are expected to be above normal the next 7 days.