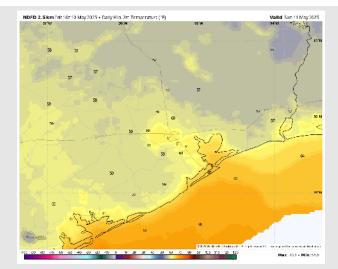

#### Precip Image: 8 AM CT

Visibility: No visibility concerns Monday.

INCE D 2. Skm TdH TGH 10 Mby 2025 L Raily Max. 2m Tampardum (" T

0 83 70 80 93 40 20 20 70 0 10 20 30 42 30 80 72 30 50 120 110 120 150 Max 91.5.•Min://