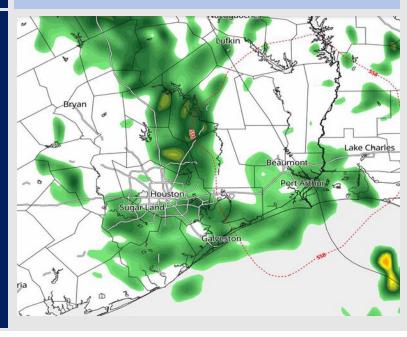

### Precip Image: 9 PM CT

Visibility: No fog concerns for today.

6 PM CT

### **Forecast Discussion**

**Precip:** Isolated storms (10-20%) will be able to work through towards 3-4 PM this afternoon with coverage increasing to 30-40% after ~7 PM.

Wind: Winds will be out of the N/NE throughout the rest of the day. N of Morgan's Point: Winds will be at 6-11 kts. S of Morgan's Point: Winds will be at 10-15 kts. Thunderstorm wind gusts up to 35 kts will be possible for stations S. of Morgan's Point from 5 to 10 PM.