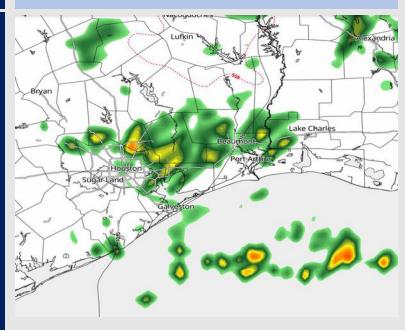

### Precip Image: 9 PM CT

Visibility: No fog concerns for today.

6 PM CT

### **Forecast Discussion**

**Precip:** Isolated storms (10-20%) will be able to work through towards 3-4 PM this afternoon with coverage increasing to 30-40% after ~7 PM.

Wind: Winds will be out of the N/NE throughout the rest of the day. N of Morgan's Point: Winds will be at 6-11 kts. S of Morgan's Point: Winds will be at 10-15 kts. Thunderstorm wind gusts up to 35 kts will be possible for stations S. of Morgan's Point from 5 to 10 PM.