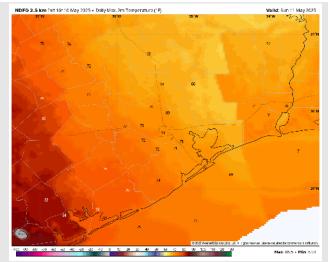

#### High Temps Sunday

**High Temps:** N of Morgan's Point: Low 70s F. S of Morgan's Point: Low 70s F.