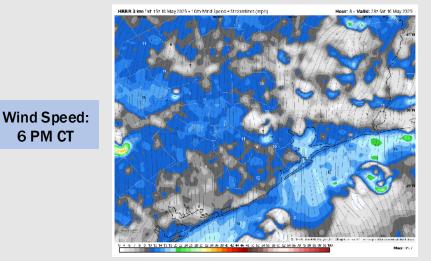

OTE: This is automated data that may/may not agree with the official BAM thinking that's found on the daily slides. This data should be used as a guide only.

## Houston Pilots: SAT. 5/10/2025



### **Forecast Discussion**

**Precip:** Isolated storms (10-20%) will be able to work through towards 3-4 PM this afternoon with coverage increasing to 30-40% after ~7 PM.

Wind: Winds will be out of the N/NE throughout the rest of the day. N of Morgan's Point: Winds will be at 6-11 kts. S of Morgan's Point: Winds will be at 10-15 kts. Thunderstorm wind gusts up to 35 kts will be possible for stations S. of Morgan's Point from 5 to 10 PM.

**High Temps:** N of Morgan's Point: Low 60s F. S of Morgan's Point: Mid 60s F.

### Precip Image: 9 PM CT



Visibility: No fog concerns for today.

6 PM CT





#### Low Temps SUN AM

## Houston Pilots: SUN. 5/11/2025



### **Forecast Discussion**

Precip: Isolated (10-20%) showers will work through the area in the AM hours SUN, becoming more scattered in nature (30-40%) after 12 PM. Favoring dry conditions after 9 PM SUN.

Wind: Winds will be out of the NW throughout Sunday. N of Morgan's Point: Winds will be at 3-7 kts through 8 AM before increasing to 7-11 kts. S of Morgan's Point: Winds will be at 14 – 19 kts with a slight increase of 18-23 kts from 2-6 PM. Non-thunderstorm wind gusts of 24-28 kts will be possible for stations S. of Morgan's Point throughout Sunday.

**High Temps:** N of Morgan's Point: Low 70s F. S of Morgan's Point: Low 70s F.

### Precip Image: 3 PM CT



#### Visibility: No fog concerns Sunday.

Wind Speed:

**1 PM CT