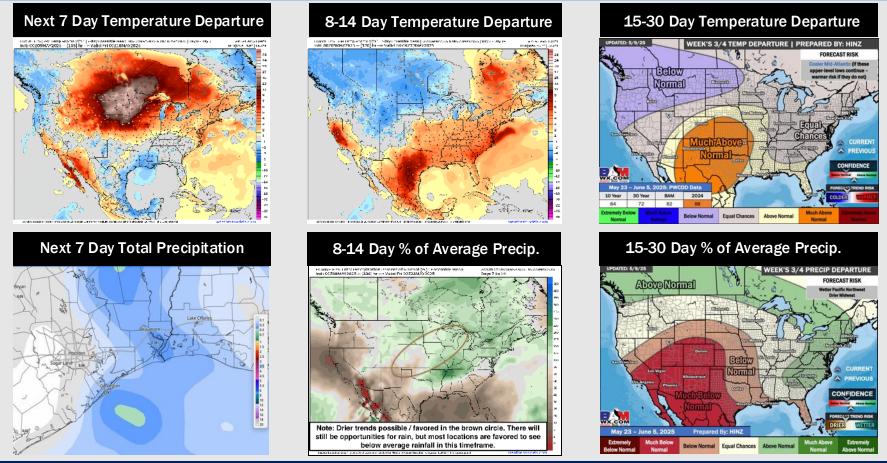

## Houston Pilots: 5/10/25

- Temps are expected to be slightly below normal the next 7 days. Scattered rain showers expected this weekend into early next week.
- Much above normal temps and below normal rainfall is favored for days 8 14.
- Above normal temperatures and below to much below normal precipitation chances are favored for the end of May/begin June.