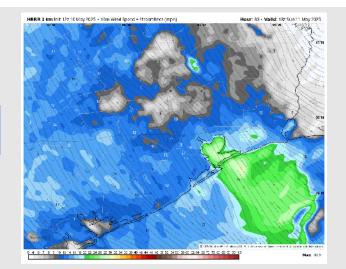

### Low Temps SUN AM

## Houston Pilots: SUN. 5/11/2025



### **Forecast Discussion**

Precip: Isolated (10-20%) showers will work through the area in the AM hours SUN, becoming more scattered in nature (30-40%) after 12 PM. Favoring dry conditions after 9 PM SUN.

Wind: Winds will be out of the NW throughout Sunday. N of Morgan's Point: Winds will be at 3-7 kts through 8 AM before increasing to 7-11 kts. S of Morgan's Point: Winds will be at 14 – 19 kts with a slight increase of 18-23 kts from 2-6 PM. Non-thunderstorm wind gusts of 24-28 kts will be possible for stations S. of Morgan's Point throughout Sunday.

**High Temps:** N of Morgan's Point: Low 70s F. S of Morgan's Point: Low 70s F.

### Precip Image: 3 PM CT



#### Visibility: No fog concerns Sunday.

Wind Speed:

**1 PM CT** 





#### High Temps Sunday

## Houston Pilots: MON. 5/12/2025



### **Forecast Discussion**

**Precip:** Favoring dry conditions Monday.

Wind: Winds will be out of the NW through ~8 PM Monday before shifting to out of the South. N of Morgan's Point: Winds will be at 2 – 6 kts. S of Morgan's Point: Winds will 6-11 kts. Wind gusts of up to 20kts will be possible throughout the day near the Boarding Station.

High Temps: N of Morgan's Point: Mid 80s F. S of Morgan's Point: Upper 70s/Near 80 F.

#### Precip Image: 8 AM CT



Visibility: No visibility concerns Monday.



INCE D 2. Skm TdH TGH 10 Mby 2025 L Raily Max. 2m Tampardum (" T

0 83 70 80 93 40 20 20 70 0 10 20 30 42 30 80 72 30 50 120 110 120 150 Max 91.5.•Min://

#### High Temps Monday

## Houston Pilots: 5/10/25





- Temps are ex