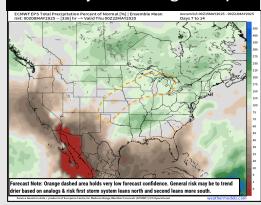

### Next 7 Day Total Precipitation

### 15-30 Day Temperature Departure

- > Temps are expected to be slightly below normal the next 7 days. Scattered rain showers expected late this weekend into early next week.
- Much above normal temps and below normal rainfall is favored for days 8 14.
- Near normal temperatures and below to much below normal precipitation chances are favored for the end of May.