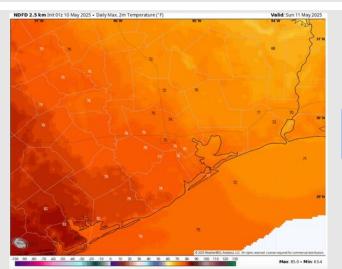

High Temps: N of Morgan's Point: Mid 70s F. S of Morgan's Point: Mid 70s F.

Visibility: No fog concerns Sunday.

### Precip Image: 1 PM CT

Wind Speed: 11 AM CT

High Temps Sunday