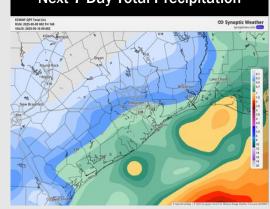

N of Morgan's Point: Mid 70s F. S of Morgan's Point: Mid 70s F.

Visibility: No fog concerns Sunday.

### Precip Image: 1 PM CT



Wind Speed: 11 AM CT





High Temps Sunday

# Houston Pilots: Mon. 5/12/2025





# **Forecast Discussion**

**Precip:** Favoring dry conditions Monday.

Wind: Winds will be out of the N/NNW Monday. N of Morgan's Point: Winds will be at 1 – 6 kts. S of Morgan's Point: Winds will 2 – 7 kts.

High Temps: N of Morgan's Point: Low 80s F. S of Morgan's Point: Mid 70s F.

Visibility: No visibility concerns Monday.

# Precip Image: 5 PM CT CMWF 0.1' Int 182 9 May 2025 • 1-h QPF by type (in.), MSLP (hPa) Hour. 76 • Valid: 22z Mon 12 May 20. 97W 95'W 95'W

Wind Speed 1 PM CT





High Temps Monday

# Houston Pilots: 5/10/25









### Next 7 Day Total Precipitation



### **8-14** Day Temperature Departure



### 8-14 Day % of Average Precip.



### 15-30 Day Temperature Departure







- > Temps are expected to be slightly below normal the next 7 days. Scattered rain showers expected late this weekend into early next week.
- Much above normal temps and below normal rainfall is favored for days 8 14.
- Near normal temperatures and below to much below normal precipitation chances are favored for the end of May.