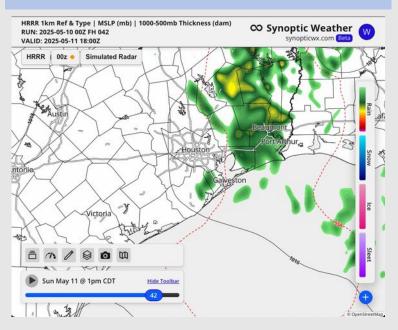

# HRRR 1km Ref & Type | MSLP (mb) | 1000-500mb Thickness (dam) RUN: 2025-05-10 002 FH 020 VALID: 2025-05-10 20:002 HRRR 002 Simulated Radar HOUSION Galveston Solveston Solveston Solveston Solveston Solveston Hide Toolbar

# **Forecast Discussion**

**Precip:** Scattered storms possible from 2PM – 7PM today.

Wind: Winds will be out of the NE throughout the day. N of Morgan's Point: Winds will be at 5 – 10 kts. S of Morgan's Point: Winds will be at 8 – 13 kts. Thunderstorm wind gusts up to 35 kts will be possible for stations S. of Morgan's Point from 2PM – 7PM.