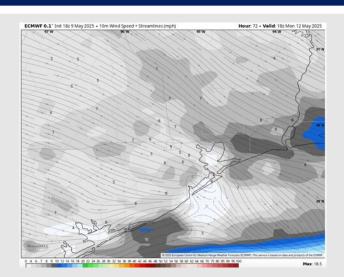

# Precip Image: 5 PM CT CMWF 0.1' Int 182 9 May 2025 • 1-h QPF by type (in.), MSLP (hPa) Hour. 76 • Valid: 22z Mon 12 May 20. 97W 95'W 95'W

Wind Speed 1 PM CT

High Temps Monday

# **Forecast Discussion**

**Precip:** Favoring dry conditions Monday.

Wind: Winds will be out of the N/NNW Monday. N of Morgan's Point: Winds will be at 1 – 6 kts. S of Morgan's Point: Winds will 2 – 7 kts.