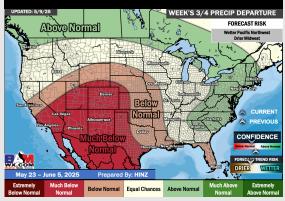

### 8-14 Day % of Average Precip.

### 15-30 Day Temperature Departure

- > Temps are expected to be slightly below normal the next 7 days. Scattered rain showers expected late this weekend into early next week.
- Much above normal temps and below normal rainfall is favored for days 8 14.
- Near normal temperatures and below to much below normal precipitation chances are favored for the end of May.