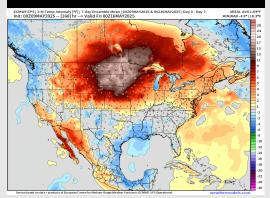

### 15-30 Day Temperature Departure

- > Temps are expected to be slightly below normal the next 7 days. Scattered rain showers expected late this weekend into early next week.
- Much above normal temps and below normal rainfall is favored for days 8 14.
- Near normal temperatures and below to much below normal precipitation chances are favored for the end of May.