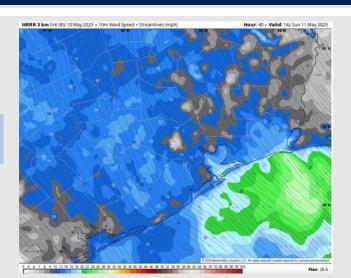

### Precip Image: 1 PM CT

Wind Speed: 11 AM CT

High Temps Sunday

# **Forecast Discussion**

**Precip:** Scattered showers possible through 7PM Sunday.

Wind: Winds will be generally out of the N. N of Morgan's Point: Winds will be at 8 – 13 kts. S of Morgan's Point: Winds will be at 14 – 19 kts. Non-thunderstorm wind gusts up to 25 kts will be possible for stations S. of Morgan's Point throughout Sunday.