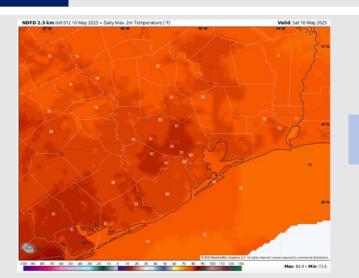

Wind Speed: 3 PM CT

High Temps Saturday

High Temps: N of Morgan's Point: Low 80s F. S of Morgan's Point: Upper 70s F.

Visibility: No fog concerns for today.