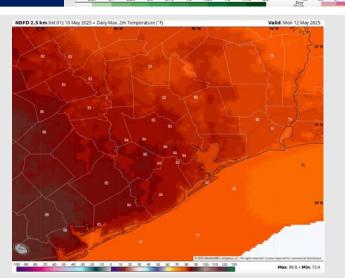

# Houston Pilots: Mon. 5/12/2025

High Temps: N of Morgan's Point: Low 80s F. S of Morgan's Point: Mid 70s F.

Visibility: No visibility concerns Monday.