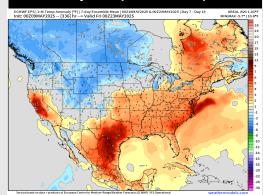

n's Point: Mid 70s F.

Visibility: No fog concerns Sunday.

### Precip Image: 1 PM CT



Wind Speed: 11 AM CT





High Temps Sunday

# Houston Pilots: Mon. 5/12/2025





# **Forecast Discussion**

**Precip:** Favoring dry conditions Monday.

Wind: Winds will be out of the N/NNW Monday. N of Morgan's Point: Winds will be at 1 – 6 kts. S of Morgan's Point: Winds will 2 – 7 kts.

High Temps: N of Morgan's Point: Low 80s F. S of Morgan's Point: Mid 70s F.

Visibility: No visibility concerns Monday.

# Precip Image: 5 PM CT CMWF 0.1' Int 182 9 May 2025 • 1-h QPF by type (in.), MSLP (hPa) Hour. 76 • Valid: 22z Mon 12 May 20. 97W 95'W 95'W

Wind Speed 1 PM CT





High Temps Monday

# Houston Pilots: 5/10/25









### Next 7 Day Total Precipitation



### **8-14** Day Temperature Departure



### 8-14 Day % of Average Precip.



### 15-30 Day Temperature Departure







- > Temps are expected to be slightly below normal the next 7 days. Scattered rain showers expected late this weekend into early next week.
- Much above normal temps and below normal rainfall is favored for days 8 14.
- Near normal temperatures and below to much below normal precipitation chances are favored for the end of May.