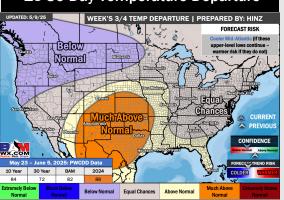

### **8-14** Day Temperature Departure

### 15-30 Day Temperature Departure

- > Temps are expected to be slightly below normal the next 7 days. Scattered rain showers expected late this weekend into early next week.
- Much above normal temps and below normal rainfall is favored for days 8 14.
- Near normal temperatures and below to much below normal precipitation chances are favored for the end of May.