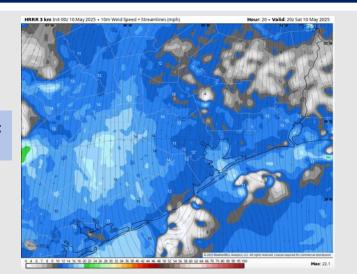

# HRRR 1km Ref & Type | MSLP (mb) | 1000-500mb Thickness (dam) RUN: 2025-05-10 002 FH 020 VALID: 2025-05-10 20:002 HRRR 002 Simulated Radar HOUSION Galveston Solveston Solveston Solveston Solveston Solveston Hide Toolbar

Wind Speed: 3 PM CT

High Temps Saturday