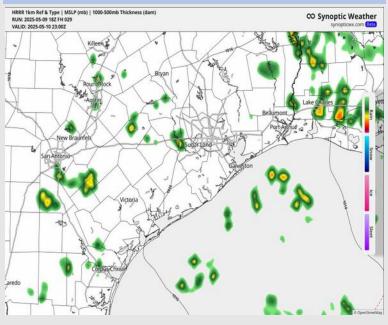

#### **Forecast Discussion**

**Precip:** Scattered storms possible from 4PM – 11PM.

Wind: Winds will be out of the NE throughout the day. N of Morgan's Point: Winds will be at 2 – 7 kts. S of Morgan's Point: Winds will be at 8 - 13 kts. Thunderstorm wind gusts up to 35 kts will be possible for stations S. of Morgan's Point from 4PM - 11PM.

# Precip Image: 5 PM CT

Wind Speed: 9 AM CT

**High Temps** Saturday