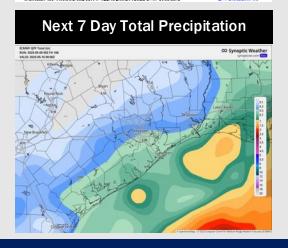

## **Houston Pilots: 5/9/25**

- > Temps are expected to be slightly below normal the next 7 days. Scattered rain showers expected late this weekend into early next week.
- ➤ Much above normal temps and below normal rainfall is favored for days 8 14.
- Near normal temperatures and below to much below normal precipitation chances are favored for the end of May.