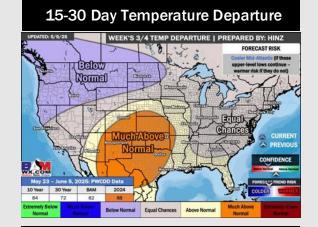

## **Houston Pilots: 5/9/25**

- > Temps are expected to be slightly below normal the next 7 days. Scattered rain showers expected late this weekend into early next week.
- ➤ Much above normal temps and below normal rainfall is favored for days 8 14.
- Near normal temperatures and below to much below normal precipitation chances are favored for the end of May.