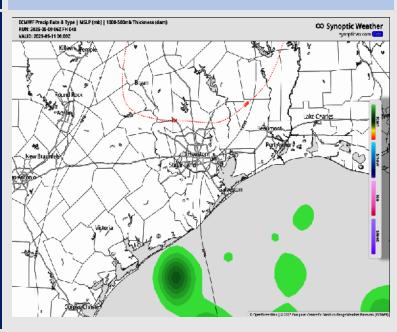

#### Precip Image: 4 PM CT

**Low Temps** SAT AM

#### **Forecast Discussion**

**Precip:** A few scattered showers and storms will be possible between 4 PM - 12 AM. Lightning, a few downpours, gusts up to 30 - 35 kts and very isolated hail will be possible if caught under a stronger storm.