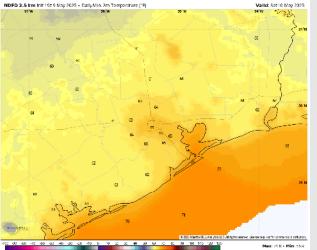

Low Temps: N of Morgan's Point: Mid 60s F. S of Morgan's Point: Upper 60s F.

Visibility: No visibility concerns for the rest of the day.

Wind Speed 8 PM CT

High Temps: N of Morgan's Point: Upper 70s F. S of Morgan's Point: Upper 70s F.

Visibility: No fog concerns for Saturday.