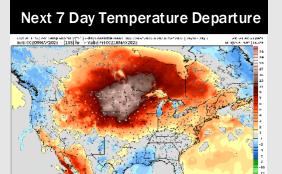

## **Houston Pilots: 5/9/25**

- > Temps are expected to be slightly below normal the next 7 days. Scattered rain showers expected late this weekend into early next week.
- ➤ Much above normal temps and below normal rainfall is favored for days 8 14.
- Near normal temperatures and below to much below normal precipitation chances are favored for the end of May.