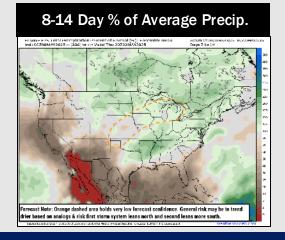

## **Houston Pilots: 5/9/25**

- > Temps are expected to be slightly below normal the next 7 days. Scattered rain showers expected late this weekend into early next week.
- ➤ Much above normal temps and below normal rainfall is favored for days 8 14.
- Near normal temperatures and below to much below normal precipitation chances are favored for the end of May.