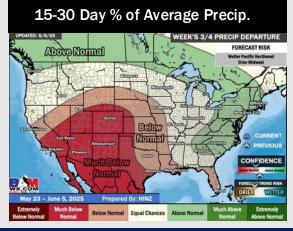

## **Houston Pilots: 5/9/25**

- > Temps are expected to be slightly below normal the next 7 days. Scattered rain showers expected late this weekend into early next week.
- ➤ Much above normal temps and below normal rainfall is favored for days 8 14.
- Near normal temperatures and below to much below normal precipitation chances are favored for the end of May.