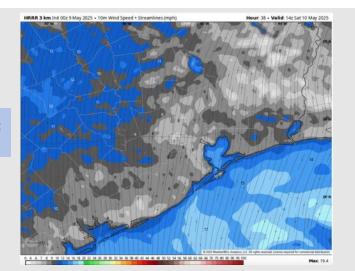

Wind: Winds will be out of the N/NNW for stations N of 11/12 and out of the NE for Station 11/12 and the Boarding Station. N of Morgan's Point: Winds will be at 8 - 13 kts for the rest of the day. S of Morgan's Point: Winds will 13 - 18 kts for the rest of the day.

Low Temps: N of Morgan's Point: Mid 60s F. S of Morgan's Point: Upper 60s F.

Visibility: No visibility concerns for the rest of the day.

Wind Speed 8 PM CT