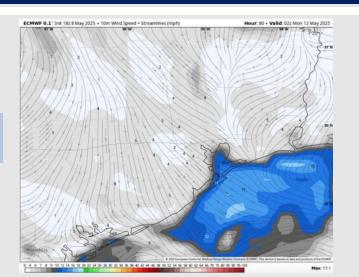

# Precip Image: 5 PM CT

Wind Speed: 9 AM CT

**High Temps** Saturday

#### **Forecast Discussion**

**Precip:** Scattered storms possible from 4PM – 11PM.

Wind: Winds will be out of the NE throughout the day. N of Morgan's Point: Winds will be at 2 – 7 kts. S of Morgan's Point: Winds will be at 8 - 13 kts. Thunderstorm wind gusts up to 35 kts will be possible for stations S. of Morgan's Point from 4PM - 11PM.