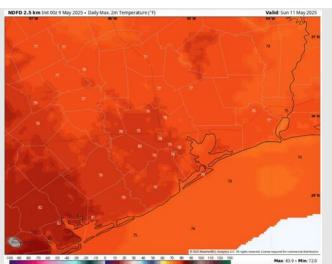

#### Precip Image: 1 AM CT

Wind Speed: 9 PM CT

High Temps Sunday

High Temps: N of Morgan's Point: Upper 70s F. S of Morgan's Point: Upper 70s F.

Visibility: No fog concerns Sunday.