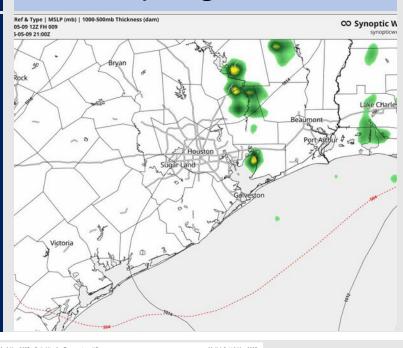

#### **Forecast Discussion**

**Precip:** A few scattered showers and storms will be possible between 4 PM - 12 AM. Lightning, a few downpours, gusts up to 30 - 35 kts and very isolated hail will be possible if caught under a stronger storm.

#### Precip Image: 4 PM CT

**Low Temps** SAT AM