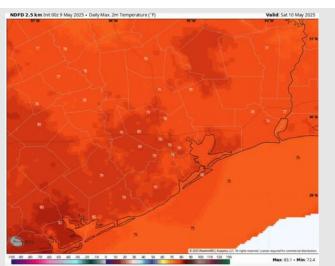

High Temps: N of Morgan's Point: Upper 70s F. S of Morgan's Point: Upper 70s F.

Visibility: No fog concerns for Saturday.

# Precip Image: 5 PM CT

Wind Speed: 9 AM CT

**High Temps** Saturday