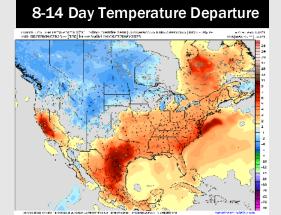

## **Houston Pilots: 5/9/25**

- > Temps are expected to be slightly below normal the next 7 days. Scattered rain showers expected late this weekend into early next week.
- ➤ Much above normal temps and below normal rainfall is favored for days 8 14.
- Near normal temperatures and below to much below normal precipitation chances are favored for the end of May.