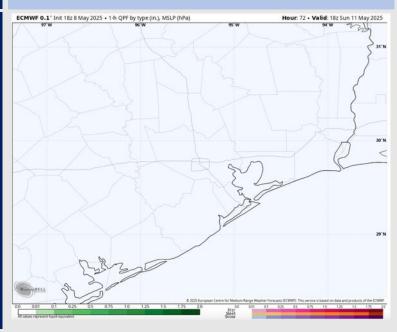

## **Forecast Discussion**

**Precip:** Favoring dry conditions Sunday.

Wind: Winds will be generally out of the N. N of Morgan's Point: Winds will be at 1 – 5 kts. S of Morgan's Point: Winds will be at 8 – 13 kts.. Non-thunderstorm wind gusts up to 25 kts will be possible for stations S. of Morgan's Point from 4AM – 10AM.

#### Precip Image: 1 PM CT

Wind Speed: 9 PM CT

High Temps Sunday