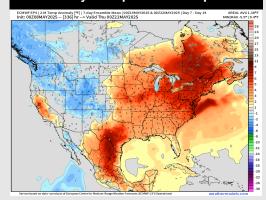

#### **8-14** Day Temperature Departure

#### **15-30 Day Temperature Departure**

#### 15-30 Day % of Average Precip.

- > Temps are expected to be below normal the next 7 days. Scattered rain showers expected throughout the week.
- Above normal temps and below normal rainfall is favored 8 14 days from now.
- Below normal temperatures and below normal precipitation chances are favored for mid May.