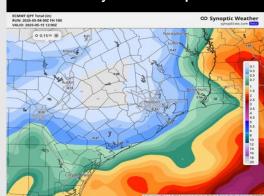

#### Next 7 Day Total Precipitation

#### 15-30 Day % of Average Precip.

- > Temps are expected to be below normal the next 7 days. Scattered rain showers expected throughout the week.
- Above normal temps and below normal rainfall is favored 8 14 days from now.
- Below normal temperatures and below normal precipitation chances are favored for mid May.