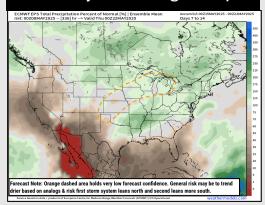

#### 8-14 Day % of Average Precip.

#### 15-30 Day % of Average Precip.

- > Temps are expected to be below normal the next 7 days. Scattered rain showers expected throughout the week.
- Above normal temps and below normal rainfall is favored 8 14 days from now.
- Below normal temperatures and below normal precipitation chances are favored for mid May.