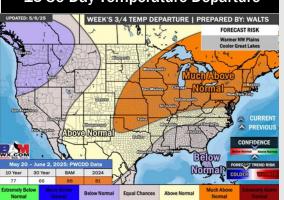

#### **15-30 Day Temperature Departure**

#### 15-30 Day % of Average Precip.

- > Temps are expected to be below normal the next 7 days. Scattered rain showers expected throughout the week.
- Above normal temps and below normal rainfall is favored 8 14 days from now.
- Below normal temperatures and below normal precipitation chances are favored for mid May.