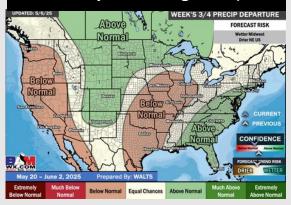

#### 15-30 Day % of Average Precip.

- > Temps are expected to be below normal the next 7 days. Scattered rain showers expected throughout the week.
- Above normal temps and below normal rainfall is favored 8 14 days from now.
- Below normal temperatures and below normal precipitation chances are favored for mid May.