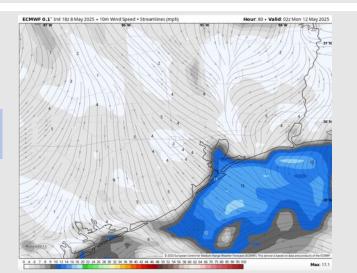

ind gusts up to 35 kts will be possible for stations S. of Morgan's Point from 4PM – 11PM.

High Temps: N of Morgan's Point: Upper 70s F. S of Morgan's Point: Upper 70s F.

Visibility: No fog concerns for Saturday.

# 

Wind Speed: 9 AM CT





High Temps Saturday

# Houston Pilots: SUN. 5/11/2025





## **Forecast Discussion**

**Precip:** Favoring dry conditions Sunday.

Wind: Winds will be generally out of the N. N of Morgan's Point: Winds will be at 1 – 5 kts. S of Morgan's Point: Winds will be at 8 – 13 kts.. Non-thunderstorm wind gusts up to 25 kts will be possible for stations S. of Morgan's Point from 4AM – 10AM.

High Temps: N of Morgan's Point: Upper 70s F. S of Morgan's Point: Upper 70s F.

Visibility: No fog concerns Sunday.

#### Precip Image: 1 PM CT



Wind Speed: 9 PM CT





High Temps Sunday

# **Houston Pilots: 5/9/25**





#### **Next 7 Day Temperature Departure**



#### Next 7 Day Total Precipitation



#### **8-14** Day Temperature Departure



#### 8-14 Day % of Average Precip.



#### **15-30 Day Temperature Departure**



#### 15-30 Day % of Average Precip.



- > Temps are expected to be below normal the next 7 days. Scattered rain showers expected throughout the week.
- Above normal temps and below normal rainfall is favored 8 14 days from now.
- Below normal temperatures and below normal precipitation chances are favored for mid May.