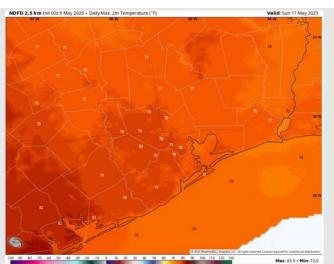

#### Precip Image: 1 PM CT

Wind Speed: 9 PM CT

High Temps Sunday

High Temps: N of Morgan's Point: Upper 70s F. S of Morgan's Point: Upper 70s F.

Visibility: No fog concerns Sunday.