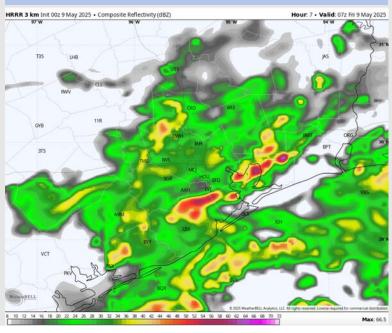

## **Forecast Discussion**

Precip: Widespread storms will be likely from 12AM - 8AM, then will transition to isolated showers through 11AM. Dry conditions favored the rest of the day. Frequent lightning and occasional wind gusts up to 30+ kts will be the main hazards.

## Precip Image: 2 AM CT

Wind Speed 4 PM CT

High Temps Today