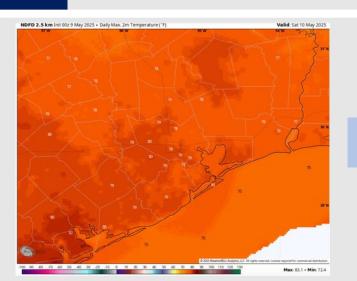

High Temps: N of Morgan's Point: Upper 70s F. S of Morgan's Point: Upper 70s F.

Visibility: No fog concerns for Saturday.

# 

Wind Speed: 9 AM CT

High Temps Saturday