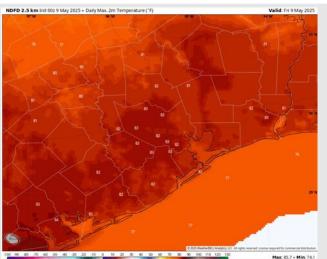

High Temps: N of Morgan's Point: Low 80s F. S of Morgan's Point: Upper 70s F.

Visibility: No fog concerns today, however visibilities may be reduced under heavier downpours.

## Precip Image: 2 AM CT

Wind Speed 4 PM CT

High Temps Today