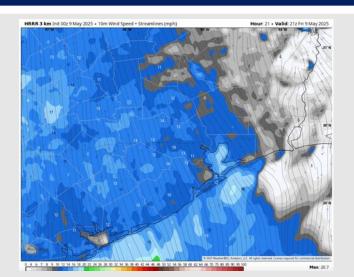

Wind: Winds will be out of the N/NE throughout the day. N of Morgan's Point: Winds will be at 8 – 13 kts. S of Morgan's Point: Winds will be from the N at 14 – 19 kts from 3AM – 7AM, then will transition to 10 – 15 kts for the remainder of the day.

## Precip Image: 2 AM CT

Wind Speed 4 PM CT

High Temps Today