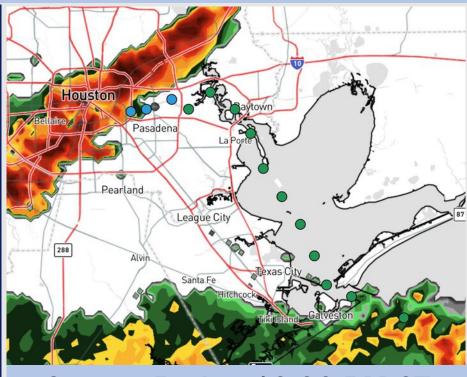

**Current Radar: 10:00 PM CT** 

As always, please do not hesitate to reach out to us with any forecast questions at (317)-560-8122. Press 1 for forecast questions.

You can also access real-time forecast updates and 24/7 meteorological chat assistance on your Clarity app. Click here for login assistance.