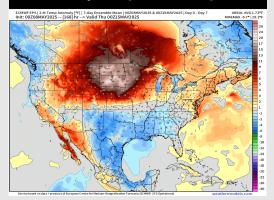

#### **Next 7 Day Temperature Departure**

#### 15-30 Day % of Average Precip.

- > Temps are expected to be below normal the next 7 days. Scattered rain showers expected throughout the week.
- Above normal temps and below normal rainfall is favored 8 14 days from now.
- Below normal temperatures and below normal precipitation chances are favored for mid May.