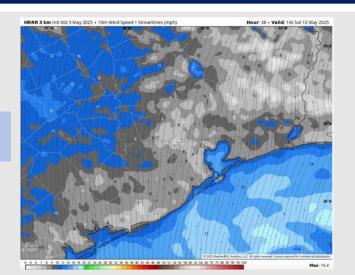

Wind: Winds will be out of the N/NE throughout the day. N of Morgan's Point: Winds will be at 8 – 13 kts. S of Morgan's Point: Winds will be from the N at 14 – 19 kts from 3AM – 7AM, then will transition to 10 – 15 kts for the remainder of the day.

# 

Wind Speed: 9 AM CT

High Temps Saturday