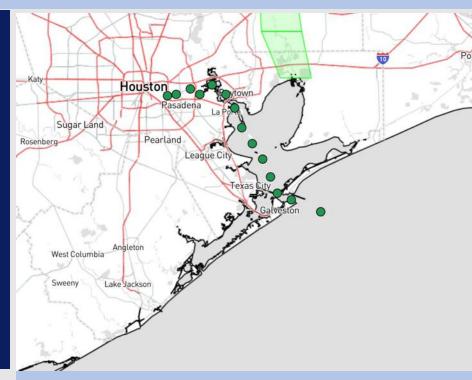

# **Houston Pilots Forecast Package**

Updated: 1:50 PM CT

Thursday, May 8, 2025

#### **Weather Headlines**

- ➤ Choppy waters of 3' 4' will be in play at the Boarding Station through SUN.
- ➤ Wind gusts up to 20 kts will be possible at times over the next 72 hours.
- Scattered showers/storms will be possible at times over the next 72 hours.

**Current Radar: 1:50 PM CT** 

As always, please do not hesitate to reach out to us with any forecast questions at (317)-560-8122. Press 1 for forecast questions.

You can also access real-time forecast updates and 24/7 meteorological chat assistance on your Clarity app. Click here for login assistance.