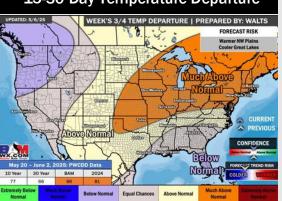

#### 15-30 Day Temperature Departure

#### 15-30 Day % of Average Precip.

- > Temps are expected to be below normal the next 7 days. Scattered rain showers expected throughout the week.
- > Above normal temps and below normal rainfall is favored 8 14 days from now.
- Below normal temperatures and below normal precipitation chances are favored for mid May.