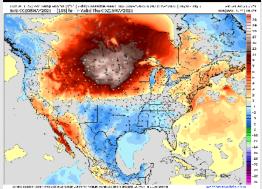

Friday

# Houston Pilots: SAT. 5/10/2025





#### **Forecast Discussion**

**Precip:** Scattered showers possible after 12PM for all Stations.

Wind: Winds will be out of the N throughout the day. N of Morgan's Point: Winds will be at 3 – 8 kts. S of Morgan's Point: Winds will be at 10– 15 kts. Wind gusts up to 20 kts will be possible for Stations S. of Morgan's Point through 6AM, before expanding to include all Stations for the rest of the day.

High Temps: N of Morgan's Point: Upper 70s F. S of Morgan's Point: Upper 70s F.

Visibility: No fog concerns for Saturday.

# Precip Image: 5 PM CT ECMWF 0.1\* Init 12/8 Mey 2025 - 1-th QPF by Type (in.), MSIP (in.Per) Solve So

Wind Speed: 6 AM CT





High Temps Saturday

# **Houston Pilots: 5/8/25**





#### Next 7 Day Temperature Departure







#### **8-14** Day Temperature Departure



8-14 Day % of Average Precip.



#### 15-30 Day Temperature Departure



#### 15-30 Day % of Average Precip.



- > Temps are expected to be below normal the next 7 days. Scattered rain showers expected throughout the week.
- > Above normal temps and below normal rainfall is favored 8 14 days from now.
- Below normal temperatures and below normal precipitation chances are favored for mid May.