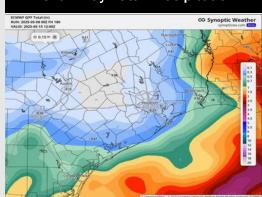

ay

# Houston Pilots: SAT. 5/10/2025





#### **Forecast Discussion**

**Precip:** Scattered showers possible after 12PM for all Stations.

Wind: Winds will be out of the N throughout the day. N of Morgan's Point: Winds will be at 3 – 8 kts. S of Morgan's Point: Winds will be at 10– 15 kts. Wind gusts up to 20 kts will be possible for Stations S. of Morgan's Point through 6AM, before expanding to include all Stations for the rest of the day.

High Temps: N of Morgan's Point: Upper 70s F. S of Morgan's Point: Upper 70s F.

Visibility: No fog concerns for Saturday.

# Precip Image: 5 PM CT ECMWF 0.1\* Init 12/8 Mey 2025 - 1-th QPF by Type (in.), MSIP (in.Per) Solve So

Wind Speed: 6 AM CT





High Temps Saturday

# **Houston Pilots: 5/8/25**





#### Next 7 Day Temperature Departure







#### **8-14** Day Temperature Departure



8-14 Day % of Average Precip.



#### 15-30 Day Temperature Departure



#### 15-30 Day % of Average Precip.



- > Temps are expected to be below normal the next 7 days. Scattered rain showers expected throughout the week.
- > Above normal temps and below normal rainfall is favored 8 14 days from now.
- Below normal temperatures and below normal precipitation chances are favored for mid May.