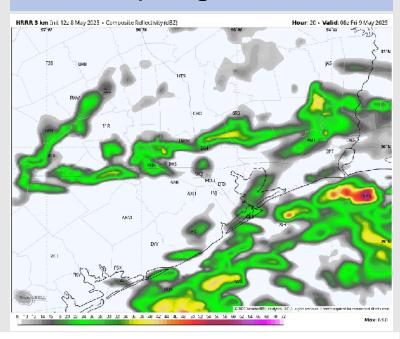

# Wind Speed: 7 PM CT

#### Precip Image: 8 PM CT

Valid: En 9 May 2025

NDFD 2.5 km Init 1828 May 2025 • Daily Min. 2m Temperature (\*

Low Temps FRI AM

#### **Forecast Discussion**

Precip: Scattered showers and storms work in after 7PM and will continue through the rest of the PM. Lightning will be possible in storms.

Wind: Winds will be generally out of the E/SE, becoming variable at times. N of Morgan's Point: Winds will be at 3 – 8 kts for the rest of the day. S of Morgan's Point: Winds will be at 5 – 10 kts for the rest of the PM. Winds at the Boarding Station are expected to be slightly higher at 10 – 15 kts. Non-thunderstorm wind gusts up to 20 kts will be possible for Stations S. of Morgan's Point after 6 PM.