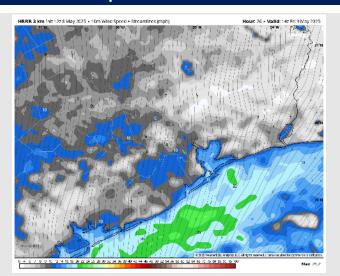

#### Precip Image: 3 AM CT

Wind Speed 9 AM CT

High Temps Friday

#### **Forecast Discussion**

Precip: Showers and a few storms will be possible through 11AM. Best chance of storms will be from 12AM to 4AM. Lightning will be possible within storms.

Wind: Winds will be out of the N/NE throughout the day. N of Morgan's Point: Winds will be at 5 – 10 kts. S of Morgan's Point: Winds will be at 10 – 15 kts throughout the day. Wind gusts up to 20 kts will be in play for all Stations throughout the day.