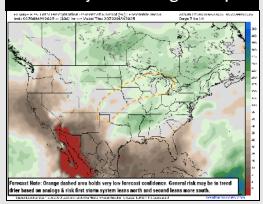

#### 15-30 Day Temperature Departure

#### 15-30 Day % of Average Precip.

- > Temps are expected to be below normal the next 7 days. Scattered rain showers expected throughout the week.
- > Above normal temps and below normal rainfall is favored 8 14 days from now.
- Below normal temperatures and below normal precipitation chances are favored for mid May.