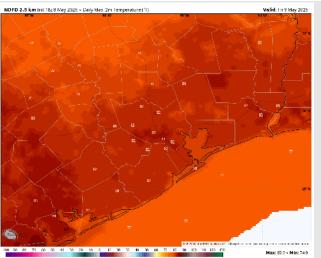

High Temps: N of Morgan's Point: Low 80s F. S of Morgan's Point: Upper 70s F.

Visibility: No fog concerns for Friday, however visibilities may be reduced under heavier downpours.

#### Precip Image: 3 AM CT

Wind Speed 9 AM CT

High Temps Friday