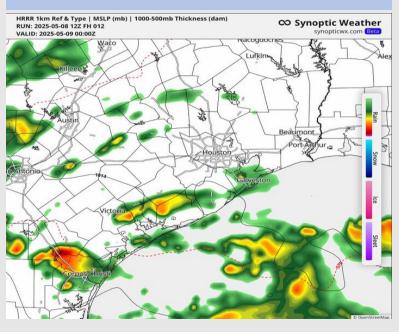

#### **Forecast Discussion**

Precip: Scattered showers and storms work in after 7PM and will continue through the rest of the PM. Lightning will be possible in storms.

Wind: Winds will be generally out of the E/SE, becoming variable at times. N of Morgan's Point: Winds will be at 3 – 8 kts for the rest of the day. S of Morgan's Point: Winds will be at 5 – 10 kts for the rest of the PM. Winds at the Boarding Station are expected to be slightly higher at 10 – 15 kts. Non-thunderstorm wind gusts up to 20 kts will be possible for Stations S. of Morgan's Point after 6 PM.

#### Precip Image: 8 PM CT

Valid: En 9 May 2025

NDFD 2.5 km Init 1828 May 2025 • Daily Min. 2m Temperature (\*

Low Temps FRI AM