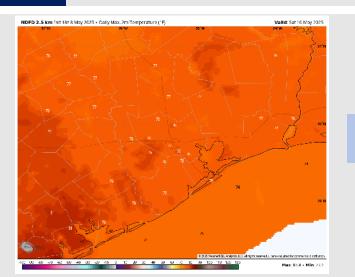

#### Precip Image: 8 PM CT

Valid: En 9 May 2025

NDFD 2.5 km Init 1828 May 2025 • Daily Min. 2m Temperature (\*

Low Temps FRI AM

High Temps: N of Morgan's Point: Low 80s F. S of Morgan's Point: Upper 70s F.

Visibility: No fog concerns for Friday, however visibilities may be reduced under heavier downpours.