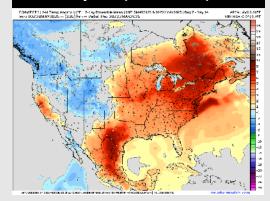

### **Forecast Discussion**

**Precip:** Scattered showers possible after 12PM for all Stations.

Wind: Winds will be out of the N throughout the day. N of Morgan's Point: Winds will be at 3 – 8 kts. S of Morgan's Point: Winds will be at 10– 15 kts. Wind gusts up to 20 kts will be possible for Stations S. of Morgan's Point through 6AM, before expanding to include all Stations for the rest of the day.

High Temps: N of Morgan's Point: Upper 70s F. S of Morgan's Point: Upper 70s F.

Visibility: No fog concerns for Saturday.

# Precip Image: 5 PM CT ECMWF 0.1\* Init 12/8 Mey 2025 - 1-th QPF by Type (in.), MSIP (in.Per) Solve So

Wind Speed: 6 AM CT





High Temps Saturday

# **Houston Pilots: 5/8/25**





#### Next 7 Day Temperature Departure







#### **8-14** Day Temperature Departure



8-14 Day % of Average Precip.



#### 15-30 Day Temperature Departure



#### 15-30 Day % of Average Precip.



- > Temps are expected to be below normal the next 7 days. Scattered rain showers expected throughout the week.
- > Above normal temps and below normal rainfall is favored 8 14 days from now.
- Below normal temperatures and below normal precipitation chances are favored for mid May.