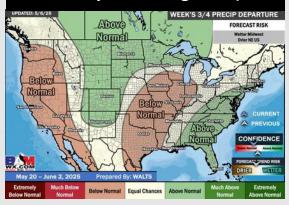

#### 15-30 Day Temperature Departure

#### 15-30 Day % of Average Precip.

- > Temps are expected to be below normal the next 7 days. Scattered rain showers expected throughout the week.
- > Above normal temps and below normal rainfall is favored 8 14 days from now.
- Below normal temperatures and below normal precipitation chances are favored for mid May.