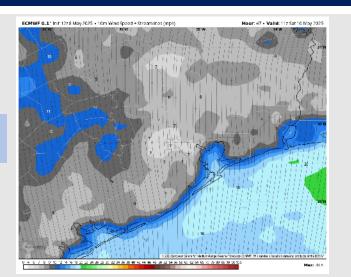

# Precip Image: 5 PM CT ECMWF 0.1\* Init 12/8 Mey 2025 - 1-th QPF by Type (in.), MSIP (in.Per) Solve So

Wind Speed: 6 AM CT

High Temps Saturday

#### **Forecast Discussion**

**Precip:** Scattered showers possible after 12PM for all Stations.

Wind: Winds will be out of the N throughout the day. N of Morgan's Point: Winds will be at 3 – 8 kts. S of Morgan's Point: Winds will be at 10– 15 kts. Wind gusts up to 20 kts will be possible for Stations S. of Morgan's Point through 6AM, before expanding to include all Stations for the rest of the day.