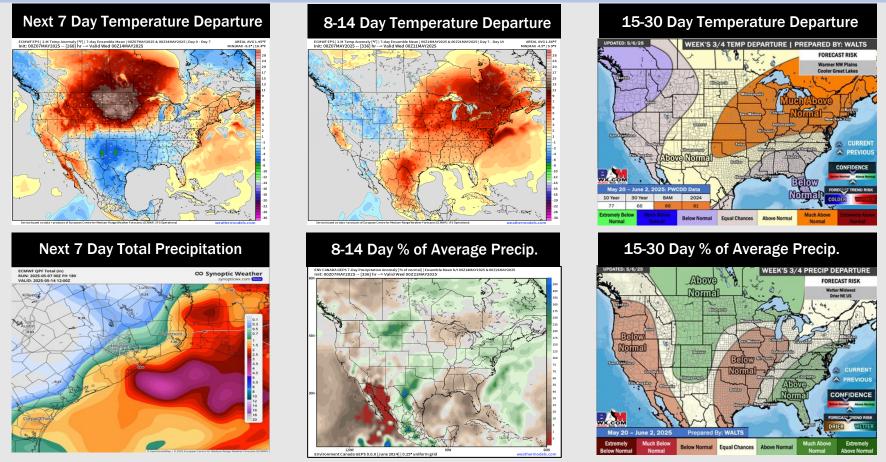

## Houston Pilots: 5/8/25

- Temps are expected to be below normal the next 7 days. Scattered rain showers expected throughout the week, becoming heavy at times.
- Above normal temps and below normal rainfall is favored 8 14 days from now.
- Below normal temperatures and below normal precipitation chances are favored for mid May.