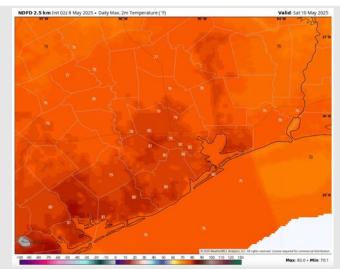

#### Precip Image: 12 AM CT

NDFD 2.5 km Init 022 8 May 2025 • Daily Max. 2m Temperature

#### **High Temps** Friday

## Houston Pilots: SAT. 5/10/2025