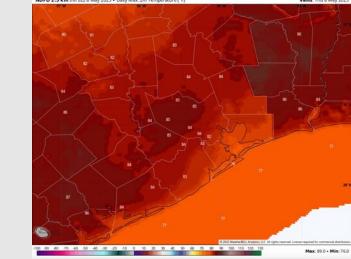

**High Temps:** N of Morgan's Point: Mid 80s F. S of Morgan's Point: Upper 70s F.

#### Precip Image: 10 PM CT

Vicibility: No for concerns fo

**7 PM CT** 

**High Temps** Today