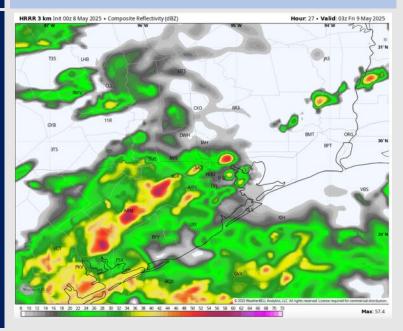

#### **Forecast Discussion**

Precip: A stray shower possible today, otherwise favoring dry conditions for most of the day. Thunderstorms, a few severe, to move in after 10PM. Gusts up to 40+ kts and frequent lightning possible.

#### Precip Image: 10 PM CT

Vicibility: No for concerns fo

**7 PM CT** 

**High Temps** Today