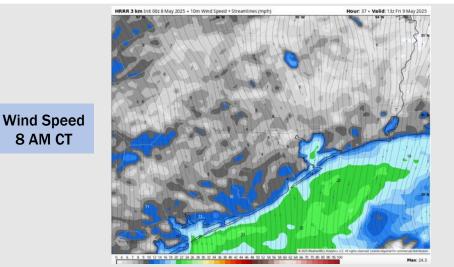

#### **Forecast Discussion**

8 AM CT

Precip: Thunderstorms will be possible from 12AM - 4AM. Gusts up to 40+ kts and frequent lightning possible.

Wind: N of Morgan's Point: Winds will be from the N at 5 – 10 kts. S of Morgan's Point: Winds will be from the N at 14 – 19 kts from 5AM – 9AM, then will transition to 8 – 13 kts for the rest of Friday. Non-thunderstorm wind gusts up to 25 kts will be in play through 6PM for all stations S. of Morgan's Point.