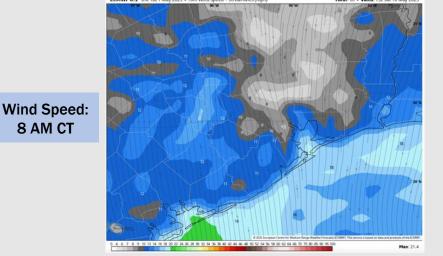

#### **Forecast Discussion**

**Precip:** Scattered showers possible throughout the day Saturday.

Wind: N of Morgan's Point: Winds will from the N at 3 – 8 kts. S of Morgan's Point: Winds will be from the N at 10– 15 kts. A few wind gusts up to 20 kts will be in play for Stations S of Morgan's Point Saturday.