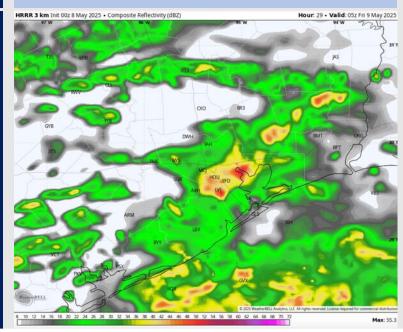

#### **Forecast Discussion**

Precip: A stray shower possible today, otherwise favoring dry conditions for most of the day. Thunderstorms, a few severe, to move in after 10PM. Gusts up to 40+ kts and frequent lightning possible.

#### Precip Image: 10 PM CT

Vicibility: No for concerns fo

**7 PM CT** 

**High Temps** Today