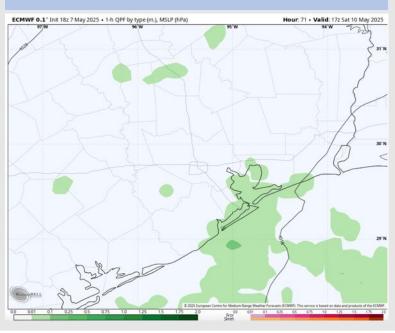

#### **Forecast Discussion**

**Precip:** Scattered showers possible throughout the day Saturday.

Wind: N of Morgan's Point: Winds will from the N at 3 – 8 kts. S of Morgan's Point: Winds will be from the N at 10– 15 kts. A few wind gusts up to 20 kts will be in play for Stations S of Morgan's Point Saturday.

#### Precip Image: 12 PM CT

High Temps Saturday