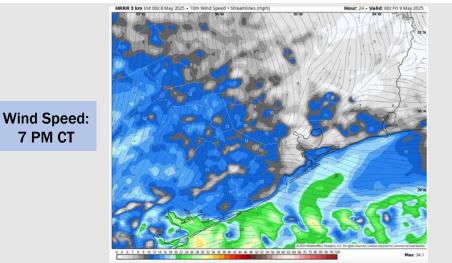

Wind: N of Morgan's Point: Winds will be from the NE at 5 - 10 kts. S of Morgan's Point: Winds will be from the E at 5 – 10 kts, then increasing to 11 - 16 kts from the SE after 3PM. Non-thunderstorm wind gusts up to 25 kts will be possible for Stations S. of Morgan's Point from 5PM – 9PM.

#### Precip Image: 10 PM CT

Vicibility: No for concerns fo

**7 PM CT** 

**High Temps** Today