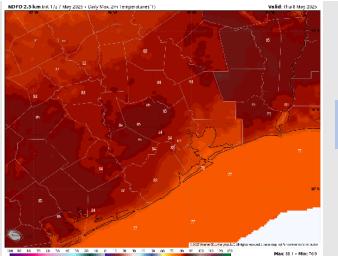

High Temps: N of Morgan's Point: Low 80s F. S of Morgan's Point: Upper 70s F.

Visibility: Visibilities may be reduced under heavy downpours, but no fog risks are favored.

#### Precip Image: 6 PM CT

High Temps Thursday