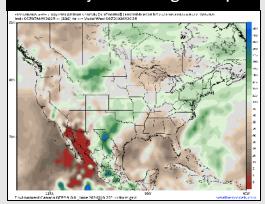

l be possible through 5AM. A few scattered showers will be in play again from 11AM to 4PM.

Wind: Winds will quickly shift from being out of the SE to out of the N shortly after midnight. N of Morgan's Point: Winds will be at 5 -10 kts for all of Friday. S of Morgan's Point: Winds will be at 11 -16 kts for all of Friday. Gusts up to 25 kts will be in play through 6PM, with gusts lingering through the rest of the day S. of Morgan's Point.

High Temps: N of Morgan's Point: Low 80s F. S of Morgan's Point: Upper 70s F.

Visibility: No fog concerns for Friday.



#### Precip Image: 11 AM CT



**High Temps Friday** 

Wind Speed **11 AM CT** 



## **Houston Pilots: 5/7/25**





## Next 7 Day Temperature Departure







#### **8-14** Day Temperature Departure



8-14 Day % of Average Precip.



#### 15-30 Day Temperature Departure







- Temps are expected to be below normal the next 7 days. Scattered rain showers expected throughout the week, becoming heavy at times.
- > Above normal temps and below normal rainfall is favored 8 14 days from now.
- Below normal temperatures and below normal precipitation chances are favored for mid May.