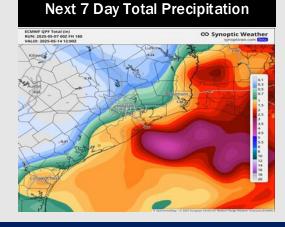

#### 15-30 Day Temperature Departure

- Temps are expected to be below normal the next 7 days. Scattered rain showers expected throughout the week, becoming heavy at times.
- > Above normal temps and below normal rainfall is favored 8 14 days from now.
- Below normal temperatures and below normal precipitation chances are favored for mid May.