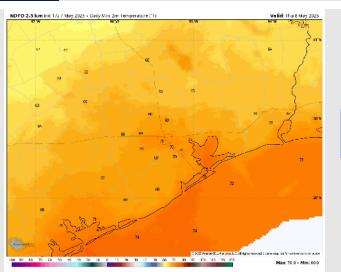

Low Temps: N of Morgan's Point: Near 70 F. S of Morgan's Point: Low 70s F.

Visibility: No fog concerns for Wednesday, however visibilities may be reduced under heavy downpours.

High Temps: N of Morgan's Point: Low 80s F. S of Morgan's Point: Upper 70s F.

Visibility: Visibilities may be reduced under heavy downpours, but no fog risks are favored.