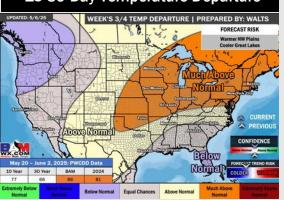

#### 15-30 Day Temperature Departure

- Temps are expected to be below normal the next 7 days. Scattered rain showers expected throughout the week, becoming heavy at times.
- > Above normal temps and below normal rainfall is favored 8 14 days from now.
- Below normal temperatures and below normal precipitation chances are favored for mid May.