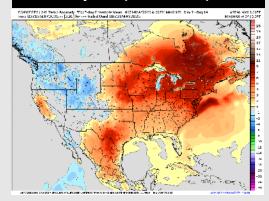

ecip: Scattered (30%) showers will be possible through 5AM. A few scattered showers will be in play again from 11AM to 4PM.

Wind: Winds will quickly shift from being out of the SE to out of the N shortly after midnight. N of Morgan's Point: Winds will be at 5 -10 kts for all of Friday. S of Morgan's Point: Winds will be at 11 -16 kts for all of Friday. Gusts up to 25 kts will be in play through 6PM, with gusts lingering through the rest of the day S. of Morgan's Point.

High Temps: N of Morgan's Point: Low 80s F. S of Morgan's Point: Upper 70s F.

Visibility: No fog concerns for Friday.



#### Precip Image: 11 AM CT



**High Temps Friday** 

Wind Speed **11 AM CT** 



## **Houston Pilots: 5/7/25**





## Next 7 Day Temperature Departure







#### **8-14** Day Temperature Departure



8-14 Day % of Average Precip.



#### 15-30 Day Temperature Departure







- Temps are expected to be below normal the next 7 days. Scattered rain showers expected throughout the week, becoming heavy at times.
- > Above normal temps and below normal rainfall is favored 8 14 days from now.
- Below normal temperatures and below normal precipitation chances are favored for mid May.