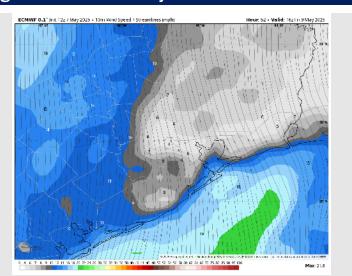

Wind: Winds will be out of the SE/ESE throughout the day, with a brief period blowing from the NE from 9AM to 1PM. N of Morgan's Point: Winds will be at 5 - 10 kts on Thursday. S of Morgan's Point: Winds will be at 3 - 8 kts, increasing to 10-15 kts after 3PM. Gusts up to 20 kts will be possible for Stations S. of Morgan's Point through 5PM.

# Wind Speed: 6 AM CT