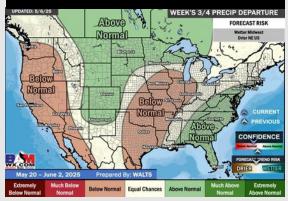

#### 15-30 Day Temperature Departure

- Temps are expected to be below normal the next 7 days. Scattered rain showers expected throughout the week, becoming heavy at times.
- > Above normal temps and below normal rainfall is favored 8 14 days from now.
- Below normal temperatures and below normal precipitation chances are favored for mid May.