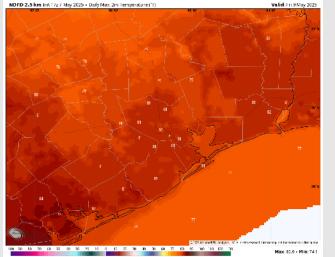

High Temps: N of Morgan's Point: Low 80s F. S of Morgan's Point: Upper 70s F.

Visibility: No fog concerns for Friday.

#### Precip Image: 11 AM CT

**High Temps Friday** 

Wind Speed **11 AM CT** 