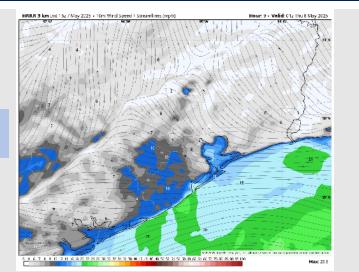

icial BAM thinking that's found on the daily slides.

This data should be used as a guide only.

## Houston Pilots: WED. 5/7/2025





#### **Forecast Discussion**

Precip: A few pop-up showers will be possible after 3PM and through 8PM before clearing out

Wind: Winds will be out of the SE for the rest of the day. N of Morgan's Point: Winds will at 3 – 8 kts for the remainder of the day. S of Morgan's Point: Winds will be 8 – 13 kts for the rest of the PM. A few wind gusts up to 20 kts will be in play for Stations S of Morgan's Point for the remainder of the day.

Low Temps: N of Morgan's Point: Near 70 F. S of Morgan's Point: Low 70s F.

Visibility: No fog concerns for Wednesday, however visibilities may be reduced under heavy downpours.

## Precip Image: 6 PM CT



Wind Speed: 8 PM CT





Low Temps THU AM

## Houston Pilots: THU. 5/8/2025





#### **Forecast Discussion**

Precip: Scattered showers and storms will be possible after 12PM. A few strong storms will be in the mix from 3PM to 8PM as the front "stalls" over the area. Lightning and wind gusts of 30 – 35 kts will be a risk within storms.

Wind: Winds will be out of the SE/ESE throughout the day, with a brief period blowing from the NE from 9AM to 1PM. N of Morgan's Point: Winds will be at 5 - 10 kts on Thursday. S of Morgan's Point: Winds will be at 3 - 8 kts, increasing to 10-15 kts after 3PM. Gusts up to 20 kts will be possible for Stations S. of Morgan's Point through 5PM.

High Temps: N of Morgan's Point: Low 80s F. S of Morgan's Point: Upper 70s F.

Visibility: Visibilities may be reduced under heavy downp