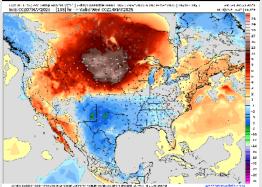

5/9/2025





#### **Forecast Discussion**

Precip: Scattered (30%) showers will be possible through 5AM. A few scattered showers will be in play again from 11AM to 4PM.

Wind: Winds will quickly shift from being out of the SE to out of the N shortly after midnight. N of Morgan's Point: Winds will be at 5 -10 kts for all of Friday. S of Morgan's Point: Winds will be at 11 -16 kts for all of Friday. Gusts up to 25 kts will be in play through 6PM, with gusts lingering through the rest of the day S. of Morgan's Point.

High Temps: N of Morgan's Point: Low 80s F. S of Morgan's Point: Upper 70s F.

Visibility: No fog concerns for Friday.



#### Precip Image: 11 AM CT



**High Temps Friday** 

Wind Speed **11 AM CT** 



## **Houston Pilots: 5/7/25**





## Next 7 Day Temperature Departure







#### **8-14** Day Temperature Departure



8-14 Day % of Average Precip.



#### 15-30 Day Temperature Departure







- Temps are expected to be below normal the next 7 days. Scattered rain showers expected throughout the week, becoming heavy at times.
- > Above normal temps and below normal rainfall is favored 8 14 days from now.
- Below normal temperatures and below normal precipitation chances are favored for mid May.