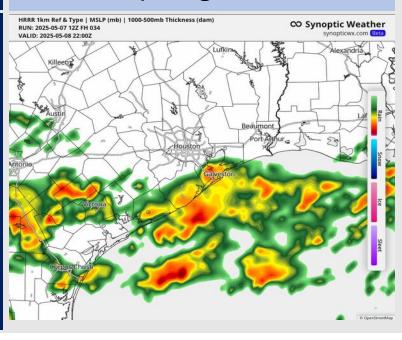

#### **Forecast Discussion**

Precip: Scattered showers and storms will be possible after 12PM. A few strong storms will be in the mix from 3PM to 8PM as the front "stalls" over the area. Lightning and wind gusts of 30 – 35 kts will be a risk within storms.

#### Precip Image: 6 PM CT

High Temps Thursday