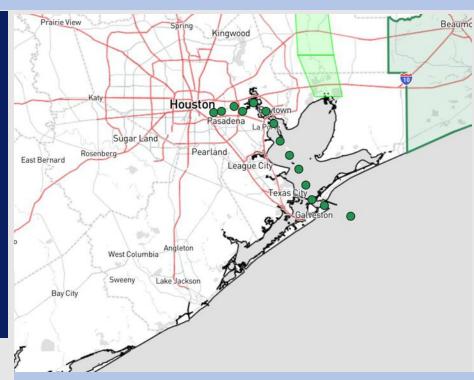

# **Houston Pilots Forecast Package**

Updated: 1:15 PM CT

Wednesday, May 7, 2025

Forecaster: Hope Kleitsch

### **Weather Headlines**

- Choppy waters of 3' 4' will be in play at the Boarding Station through SUN.
- Wind gusts of 20 25 kts will be possible at times over the next 72 hours.
- ➤ A few strong storms will be possible from 3PM to 8PM THU.



**Current Radar: 1:15 PM CT** 



As always, please do not hesitate to reach out to us with any forecast questions at (317)-560-8122. Press 1 for forecast questions.

You can also access real-time forecast updates and 24/7 meteorological chat assistance on your <u>Clarity</u> app. Click <u>here</u> for login assistance.

## **Houston Pilots Visibility Chart (miles)**

8 pm

7.9

Visibility

Houston Pilots N - 610 Bridge

7.9

7.9



Thu

8 am

Thu

9 am

3.9

10 am



12 pm

11 am

#### **Forecast Confidence**

Thu

7.9

11 pm

10

Above Normal

7.9

Below Normal

2 am

Thu

5 am

4.9

6 am

7 am

| Houston Pilots M - Kinder 1          | 9   | 9    | 9    | 10   | 9    | 7.9 | 7.9  | 7.9  | 10   | 9    | 9     | 6.9   | 6.9    | 6.9 | 4.9  | 4.9  | 4.9 | 3.9    | 3.9  | 5.9    | 6.9   |