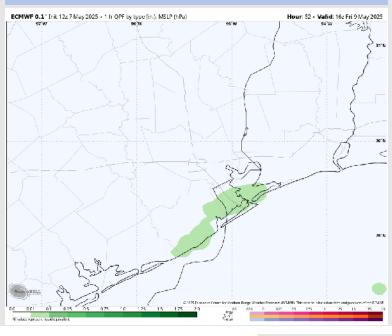

no fog risks are favored.

# Wind Speed: 6 AM CT

#### Precip Image: 6 PM CT





High Temps Thursday

## Houston Pilots: FRI. 5/9/2025





#### **Forecast Discussion**

Precip: Scattered (30%) showers will be possible through 5AM. A few scattered showers will be in play again from 11AM to 4PM.

Wind: Winds will quickly shift from being out of the SE to out of the N shortly after midnight. N of Morgan's Point: Winds will be at 5 -10 kts for all of Friday. S of Morgan's Point: Winds will be at 11 -16 kts for all of Friday. Gusts up to 25 kts will be in play through 6PM, with gusts lingering through the rest of the day S. of Morgan's Point.

High Temps: N of Morgan's Point: Low 80s F. S of Morgan's Point: Upper 70s F.

Visibility: No fog concerns for Friday.



#### Precip Image: 11 AM CT



**High Temps Friday** 

Wind Speed **11 AM CT** 



## **Houston Pilots: 5/7/25**





## Next 7 Day Temperature Departure







#### **8-14** Day Temperature Departure



8-14 Day % of Average Precip.



#### 15-30 Day Temperature Departure







- Temps are expected to be below normal the next 7 days. Scattered rain showers expected throughout the week, becoming heavy at times.
- > Above normal temps and below normal rainfall is favored 8 14 days from now.
- Below normal temperatures and below normal precipitation chances are favored for mid May.