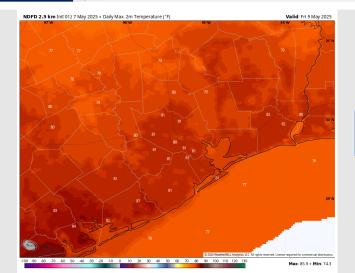

**High Temps:** N of Morgan's Point: Low 80s F. S of Morgan's Point: Upper 70s F.

Visibility: No fog concerns for Friday.

Wind Speed 11 AM CT

High Temps Friday