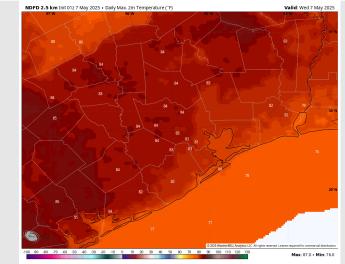

High Temps: N of Morgan's Point: Low 80s F. S of Morgan's Point: Near 80 F.

Visibility: No fog concerns for Wednesday, however visibilities may be reduced under heavy downpours.

Hour 21 . Valid: 217 Wed 7 May 202

#### Precip Image: 8 AM CT

**High Temps** Today