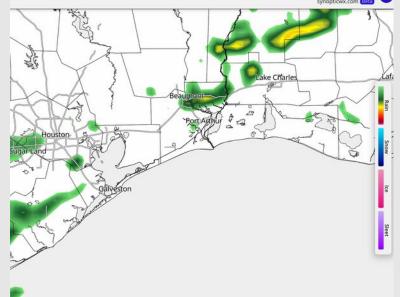

### **Forecast Discussion**

Precip Image: 7 PM CT

∞ Synoptic Weather

**Precip:** A few scattered downpours and storms will be possible from 3PM – 9PM on Friday (30%).

Wind: Winds will quickly shift from being out of the SE to out of the N between 12AM – 4AM as the front passes over. N of Morgan's Point: Winds will be at 5 – 10 kts for all of Friday. S of Morgan's Point: Winds will be at 10 – 15 kts for all of Friday. Non-thunderstorm Gusts up to 25 kts will be in play through 7PM.