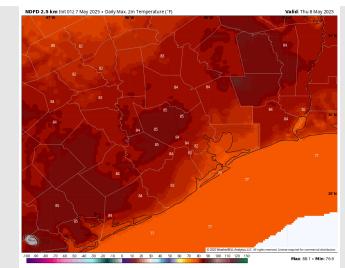

High Temps: N of Morgan's Point: Low 80s F. S of Morgan's Point: Upper 70s F.

Visibility: Visibilities may be reduced under heavy downpours, but no fog risks are favored.

#### Precip Image: 5 PM CT

**High Temps** Thursday