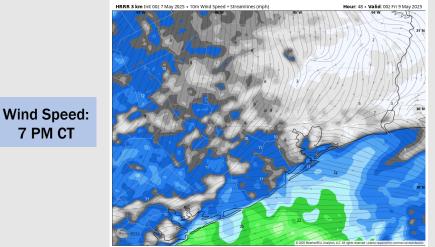

**High Temps:** N of Morgan's Point: Low 80s F. S of Morgan's Point: Upper 70s F.

Visibility: No fog concerns for Friday.

Wind Speed 11 AM CT

High Temps Friday