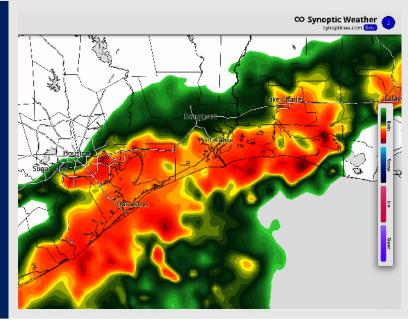

### **Forecast Discussion**

**4 PM CT** 

Precip: A wave of scattered storms will be possible from 12AM – 4AM (30%) before a widespread wave of heavy rain and thunderstorms moves through the area between 4AM - 10AM (80%). A few storms embedded in the main line can contain gusts of 40-45 kts. Isolated showers will be possible from 10AM to 5PM before scattered downpours / storms chances return after 5PM (60%).

#### Precip Image: 8 AM CT

**High Temps** Today