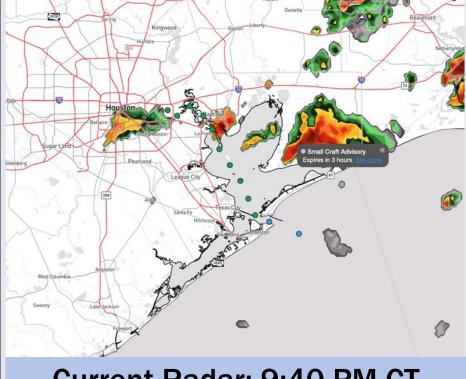

### **Weather Headlines**

- Non-thunderstorm wind gusts of 20 30 kts possible for all stations at times over the next 36 hours.
- Severe storms in play for all Stations for Wednesday AM. Main risks expected to be lightning, 35 – 45 kt gusts, and large hail.
- Zulu Port Conditions are in effect due to wave heights reaching 6' at the Boarding Station.

Houston Pilots

Current Radar: 9:40 PM CT

As always, please do not hesitate to reach out to us with any forecast questions at (317)-560-8122. Press 1 for forecast questions.

You can also access real-time forecast updates and 24/7 meteorological chat assistance on your <u>Clarity</u> app. Click <u>here</u> for login assistance.

#### NOTES:

Due to elevated winds and strong gusts, wave heights have reached the 6' threshold at the Boarding Station. 6' wave heights are expected to persist through 7 AM Wednesday. Wave heights expected to drop below 5' after 10 AM on Wednesday.

### **Wave Height Forecast Update**

Due to elevated winds and strong gusts, wave heights have reached near 6' at the Boarding Station.

6' wave heights are expected to persist through 7 AM Wednesday. Wave heights expected to drop below 5' after 10 AM on Wednesday.