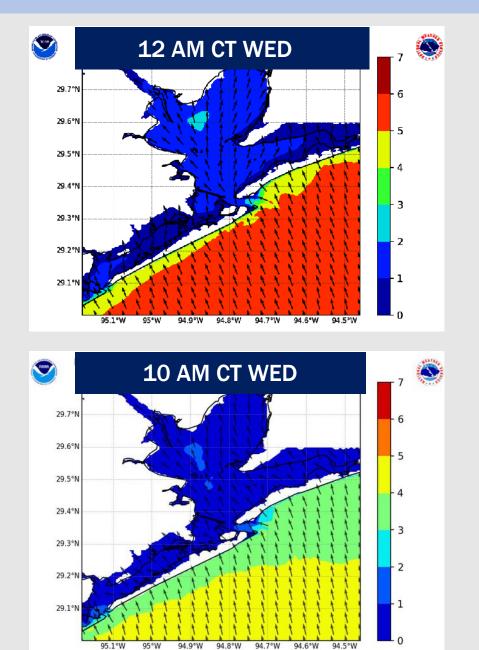

#### NOTES:

Due to elevated winds and strong gusts, wave heights have reached the 6' threshold at the Boarding Station. 6' wave heights are expected to persist through 7 AM Wednesday. Wave heights expected to drop below 5' after 10 AM on Wednesday.

### **Wave Height Forecast Update**

Due to elevated winds and strong gusts, wave heights have reached near 6' at the Boarding Station.

6' wave heights are expected to persist through 7 AM Wednesday. Wave heights expected to drop below 5' after 10 AM on Wednesday.