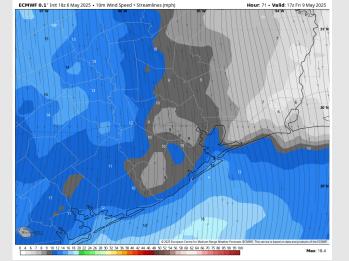

**High Temps:** N of Morgan's Point: Low 80s F. S of Morgan's Point: Upper 70s F.

Visibility: No fog concerns for Friday.

Wind Speed 11 AM CT

High Temps Friday