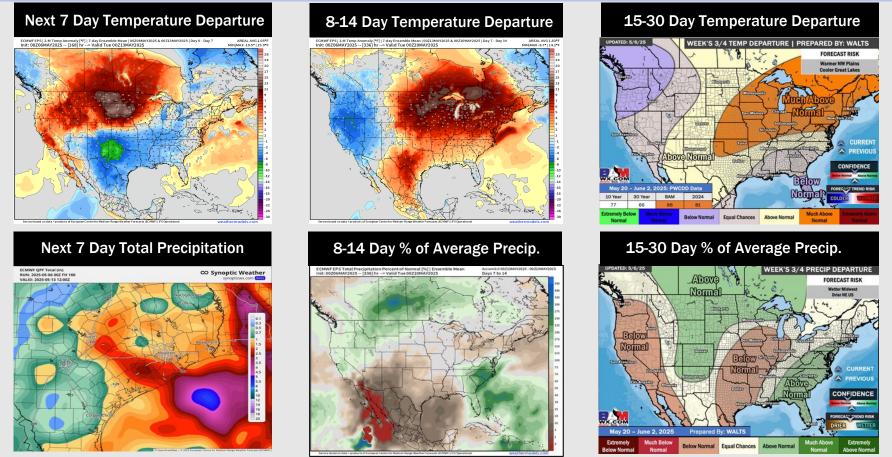

# Houston Pilots: 5/7/25

- Temps are expected to be below normal the next 7 days. Scattered rain showers expected throughout the week, becoming heavy at times.
- Above normal temps and below normal rainfall is favored 8 14 days from now.
- Below normal temperatures and below normal precipitation chances are favored for mid May.