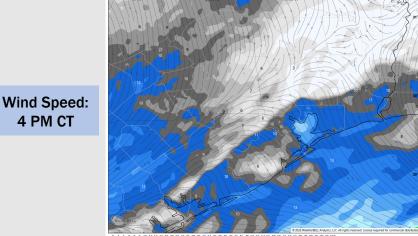

### **Forecast Discussion**

**4 PM CT** 

Precip: A wave of scattered storms will be possible from 12AM – 4AM (30%) before a widespread wave of heavy rain and thunderstorms moves through the area between 4AM - 10AM (80%). A few storms embedded in the main line can contain gusts of 40-45 kts. Isolated showers will be possible from 10AM to 5PM before scattered downpours / storms chances return after 5PM (60%).

Wind: Winds quickly shift to be out of the ESE after midnight, holding steady through 2PM before shifting back to out of the SE. N of Morgan's Point: Winds will at 4 – 9 kts throughout the day. S of Morgan's Point: Winds will be at 15 – 20 kts through 5 PM, decreasing to 5 – 10 kts after that time. Non thunderstorm wind gusts of 20 – 25 kts in play for Stations S of Morgan's Point through 12PM. A few gusts up to 30 kts will be possible at the Boarding Station.

High Temps: N of Morgan's Point: Low 80s F. S of Morgan's Point: Near 80 F.

Visibility: No fog concerns for Wednesday, however visibilities may be reduced under heavy downpours.

Hour 21 . Valid: 217 Wed 7 May 202