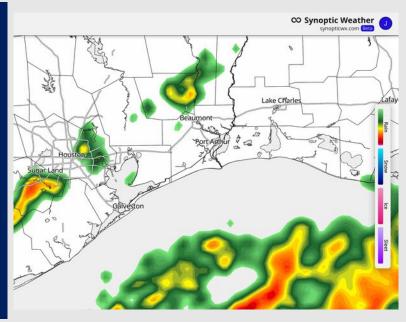

### **Forecast Discussion**

Precip Image: 7 PM CT

∞ Synoptic Weather

**Precip:** A few scattered downpours and storms will be possible from 3PM – 9PM on Friday (30%).

Wind: Winds will quickly shift from being out of the SE to out of the N between 12AM – 4AM as the front passes over. N of Morgan's Point: Winds will be at 5 – 10 kts for all of Friday. S of Morgan's Point: Winds will be at 10 – 15 kts for all of Friday. Non-thunderstorm Gusts up to 25 kts will be in play through 7PM.