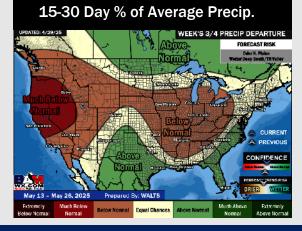

## **Houston Pilots: 5/6/25**

- Temps are expected to be below normal the next 7 days. Scattered rain showers expected throughout the week, becoming heavy at times.
- > Near normal temps and below normal rainfall is favored 8 14 days from now.
- Below normal temperatures and above normal precipitation chances are favored for mid May.