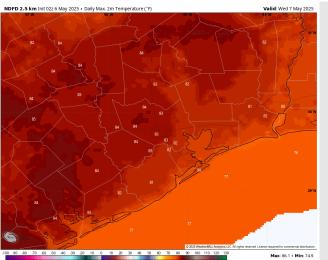

High Temps: N of Morgan's Point: Low 80s F. S of Morgan's Point: Near 80 F.

Visibility: No fog concerns for Wednesday, however visibilities may be reduced under heavy downpours.

High Temps: N of Morgan's Point: Low 80s F. S of Morgan's Point: Upper 70s F.

Visibility: Visibilities may be reduced under heavy downpours, but no fog risks are favored.