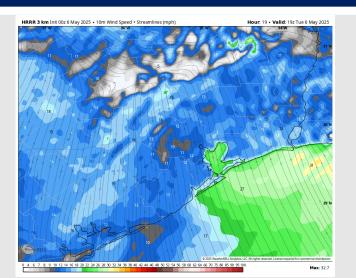

# Precip Image: 1 PM CT HRRR 1km Ref & Type | MSLP (mb) | 1000-500mb Thickness (dam) RUN: 2025-05-06 002 FH 018 VALID: 2025-05-06 18:00Z HRRR 00z Simulated Radar Nacogdoches Lufikim Rouse Rouse

Wind Speed 2 PM CT

Wind: Winds will be out of the SE throughout the day. N of Morgan's Point: Winds will be at 4 – 9 kts through much of the day, increasing to 10 – 15 kts between 9AM and 7PM. S of Morgan's Point: Winds will be at 17 - 22 kts throughout the day. Non-thunderstorm wind gusts of 25 – 30 kts in play for all Stations throughout the day. Gusts increase to 30 – 35 kts for all Stations between 10 AM – 5 PM.