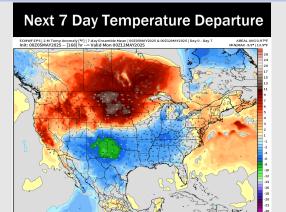

## **Houston Pilots: 5/6/25**

- Temps are expected to be below normal the next 7 days. Scattered rain showers expected throughout the week, becoming heavy at times.
- > Near normal temps and below normal rainfall is favored 8 14 days from now.
- Below normal temperatures and above normal precipitation chances are favored for mid May.