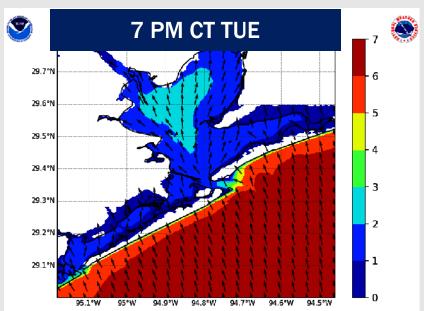

#### **NOTES:**

Due to elevated winds and strong gusts today and Tuesday, max wave heights are expected to increase to 6' for the Boarding Station by 7AM on Tuesday. 6' wave heights are expected to persist through 4 AM Wednesday. Wave heights expected to drop below 5' after 1 PM on Wednesday.

## **Wave Height Forecast Update**

Due to elevated winds and strong gusts Tuesday, max wave heights are expected to increase to 6' for the Boarding Station by 7 AM on Tuesday.

A few wave heights up to 7' will be possible from 12PM TUE to 12AM WED.

6' wave heights are expected to persist through 4 AM Wednesday. Wave heights expected to drop below 5' after 1 PM on Wednesday.