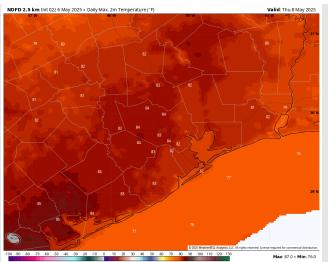

## **Forecast Discussion**

Precip: Scattered showers and storms will work into the area post 12PM, becoming more widespread in nature after 3PM. A few strong storms will be in the mix from 3PM to 9PM as the front "stalls" over the area. Lightning and wind gusts of 30 – 35 kts will be a risk within storms.

#### Precip Image: 5 PM CT

Wind Speed: 4 PM CT

High Temps Thursday