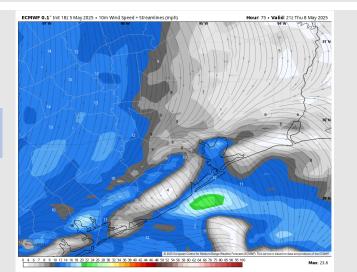

Wind: Winds will settle out of the SE shortly after midnight and remain there through 10AM before veering more out of the ESE. N of Morgan's Point: Winds will at 4 – 9 kts throughout the day. S of Morgan's Point: Winds will be at 15 – 20 kts through 1 PM, decreasing to 5 – 10 kts after that time. Wind gusts of 20 – 25 kts in play for Stations S of Morgan's Point through 12PM.

#### Precip Image: 6 AM CT

Wind Speed: 2 PM CT

High Temps Wednesday