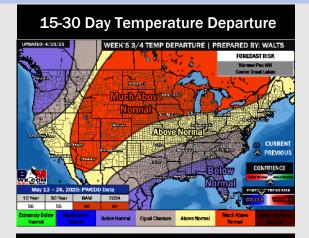

## **Houston Pilots: 5/6/25**

- Temps are expected to be below normal the next 7 days. Scattered rain showers expected throughout the week, becoming heavy at times.
- > Near normal temps and below normal rainfall is favored 8 14 days from now.
- Below normal temperatures and above normal precipitation chances are favored for mid May.