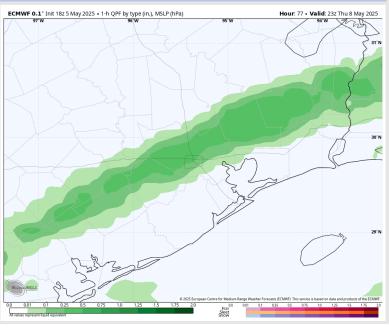

## **Forecast Discussion**

Precip: A wave of widespread heavy rain and thunderstorms is expected to move through the area between 3AM – 9AM (80%). A few storms embedded in the main line can contain gusts of 40-45 kts. Dry conditions are favored between 9AM – 6PM, before scattered downpours / storms chances return (30%).

#### Precip Image: 6 AM CT

Wind Speed: 2 PM CT

High Temps Wednesday