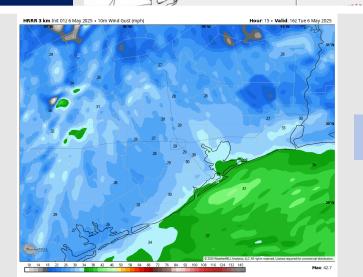

PEAK Wind Gusts

Wind: Winds will be out of the SE throughout the day. N of Morgan's Point: Winds will be at 4 – 9 kts through much of the day, increasing to 10 – 15 kts between 9AM and 7PM. S of Morgan's Point: Winds will be at 17 - 22 kts throughout the day. Non-thunderstorm wind gusts of 25 – 30 kts in play for all Stations throughout the day. Gusts increase to 30 – 35 kts for all Stations between 10 AM – 5 PM.