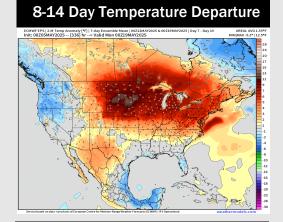

## **Houston Pilots: 5/6/25**

- Temps are expected to be below normal the next 7 days. Scattered rain showers expected throughout the week, becoming heavy at times.
- > Near normal temps and below normal rainfall is favored 8 14 days from now.
- Below normal temperatures and above normal precipitation chances are favored for mid May.