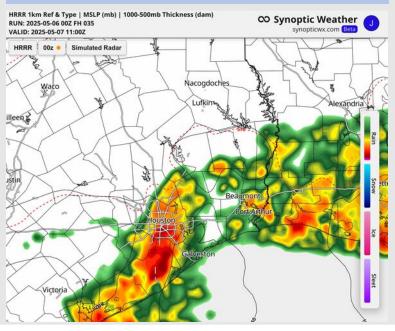

# Precip Image: 1 PM CT HRRR 1km Ref & Type | MSLP (mb) | 1000-500mb Thickness (dam) RUN: 2025-05-06 002 FH 018 VALID: 2025-05-06 18:00Z HRRR 00z Simulated Radar Nacogdoches Lufikim Rouse Rouse

Wind Speed 2 PM CT

#### **Forecast Discussion**

Precip: Scattered (30%) showers and a few storms will be in play from 12AM – 10AM before a brief dry gap occurs. A few storm related gusts of up to 35kts can't be ruled out S of Morgan's Point. Storm chances (40%) will resume after 2PM, with some able to become strong to severe after 2 PM. Main risks will be lightning, large hail, wind gusts of 35 – 50 kts, and an isolated tornado. These chances will continue through 10PM.