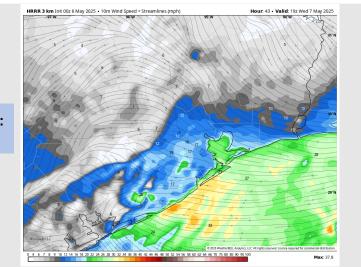

#### Precip Image: 6 AM CT

Wind Speed: 2 PM CT

High Temps Wednesday

## **Forecast Discussion**

Precip: A wave of widespread heavy rain and thunderstorms is expected to move through the area between 3AM – 9AM (80%). A few storms embedded in the main line can contain gusts of 40-45 kts. Dry conditions are favored between 9AM – 6PM, before scattered downpours / storms chances return (30%).