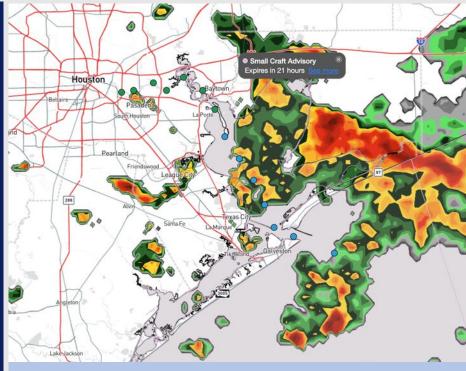

**Current Radar: 9:55 PM CT** 

As always, please do not hesitate to reach out to us with any forecast questions at (317)-560-8122. Press 1 for forecast questions.

You can also access real-time forecast updates and 24/7 meteorological chat assistance on your Clarity app. Click here for login assistance.