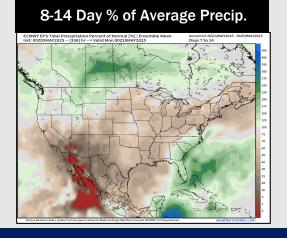

## **Houston Pilots: 5/6/25**

- Temps are expected to be below normal the next 7 days. Scattered rain showers expected throughout the week, becoming heavy at times.
- > Near normal temps and below normal rainfall is favored 8 14 days from now.
- Below normal temperatures and above normal precipitation chances are favored for mid May.