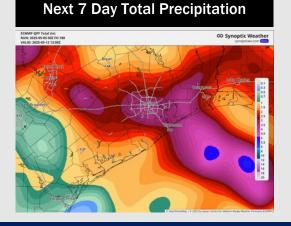

## **Houston Pilots: 5/6/25**

- Temps are expected to be below normal the next 7 days. Scattered rain showers expected throughout the week, becoming heavy at times.
- > Near normal temps and below normal rainfall is favored 8 14 days from now.
- Below normal temperatures and above normal precipitation chances are favored for mid May.