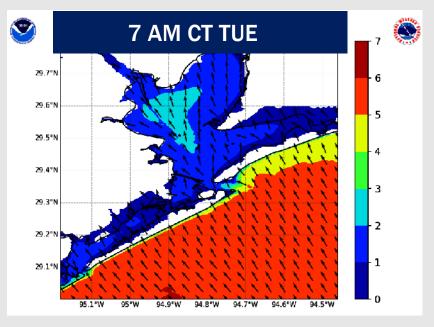

#### **NOTES:**

Due to elevated winds and strong gusts today and Tuesday, max wave heights are expected to increase to 6' for the Boarding Station by 7AM on Tuesday. 6' wave heights are expected to persist through 4 AM Wednesday. Wave heights expected to drop below 5' after 1 PM on Wednesday.

## **Wave Height Forecast Update**

Due to elevated winds and strong gusts Tuesday, max wave heights are expected to increase to 6' for the Boarding Station by 7 AM on Tuesday.

A few wave heights up to 7' will be possible from 12PM TUE to 12AM WED.

6' wave heights are expected to persist through 4 AM Wednesday. Wave heights expected to drop below 5' after 1 PM on Wednesday.