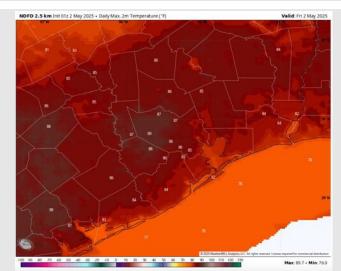

High Temps: N of Morgan's Point: Mid 80s F. S of Morgan's Point: Low 80s F.

Visibility: Reduced visibilities will be possible under the heavier downpours.

#### High Temps Today