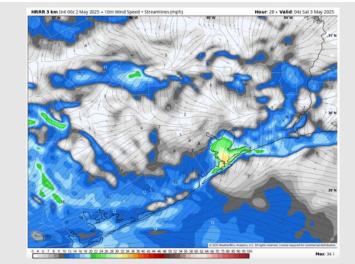

#### **Forecast Discussion**

Wind Speed:

**11 PM CT** 

High Temps: N of Morgan's Point: Low 80s F. S of Morgan's Point: Upper 70s F.

Init 187 1 May 2025 + 10m Wind Speed + Streamlines (mph

Visibility: No visibility concerns Sunday.