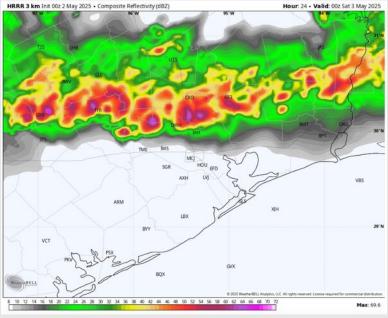

#### Precip Image: 7 PM CT

Precip: A line of STRONG to SEVERE storms will impact the area at 9 PM. Frequent lightning, gusty winds of 35 – 50 kts, small hail, and rough waters are expected.

Wind: N of Morgan's Point: Winds will be from the S at 6 – 11 kts through 3 PM. Winds will be at 15 - 20 kts from the S from 3 PM – 6 PM, then will transition to variable through 10 PM. Winds will be at 22 – 27 kts from 10 PM – 12 AM from the N. S of Morgan's Point: Winds will be at 15 – 20 kts from the S from 5 AM – 7 AM, then transitioning from 9 - 14 kts the rest of the day. Gusts up to 25 kts will be possible for all stations today.

#### Precip Image: 3 AM

4 5 7 8 9 10 12 14 15 18 20 22 24 26 28 30 32 34 36 38 40 42 44 46 48 50 52 54 56 58 60 42 64 66 70 75 80 85 90 95 100

High Temps Saturday