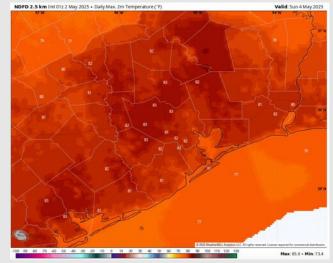

High Temps: N of Morgan's Point: Low 80s F. S of Morgan's Point: Upper 70s F.

Init 187 1 May 2025 + 10m Wind Speed + Streamlines (mph

Visibility: No visibility concerns Sunday.