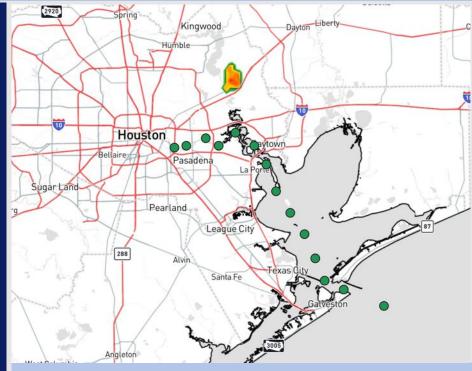

Houston Pilots

Current Radar: 10:30 PM CT

As always, please do not hesitate to reach out to us with any forecast questions at (317)-560-8122. Press 1 for forecast questions.

You can also access real-time forecast updates and 24/7 meteorological chat assistance on your <u>Clarity</u> app. Click <u>here</u> for login assistance.