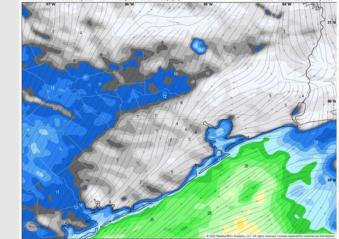

#### **Forecast Discussion**

Wind Speed

7 AM CT

**Precip:** Showers expected from 2 AM – 8 AM Saturday, then dry conditions favored the rest of Saturday.

Wind: N of Morgan's Point: Winds will be from the N at 6 – 11 kts. S of Morgan's Point: Winds will be at 17 – 22 kts from the E from 6 AM – 9 AM, then transitioning from the NE at 4 – 9 kts for the rest of Saturday.