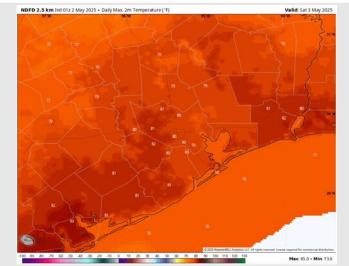

High Temps: N of Morgan's Point: Mid 80s F. S of Morgan's Point: Low 80s F.

Visibility: Reduced visibilities will be possible under the heavier downpours.