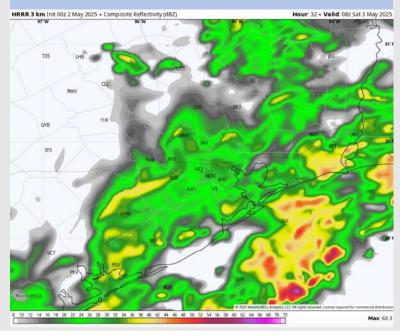

#### Precip Image: 7 PM CT

Precip: A line of STRONG to SEVERE storms will impact the area at 9 PM. Frequent lightning, gusty winds of 35 – 50 kts, small hail, and rough waters are expected.

Wind: N of Morgan's Point: Winds will be from the S at 6 – 11 kts through 3 PM. Winds will be at 15 - 20 kts from the S from 3 PM – 6 PM, then will transition to variable through 10 PM. Winds will be at 22 – 27 kts from 10 PM – 12 AM from the N. S of Morgan's Point: Winds will be at 15 – 20 kts from the S from 5 AM – 7 AM, then transitioning from 9 - 14 kts the rest of the day. Gusts up to 25 kts will be possible for all stations today.