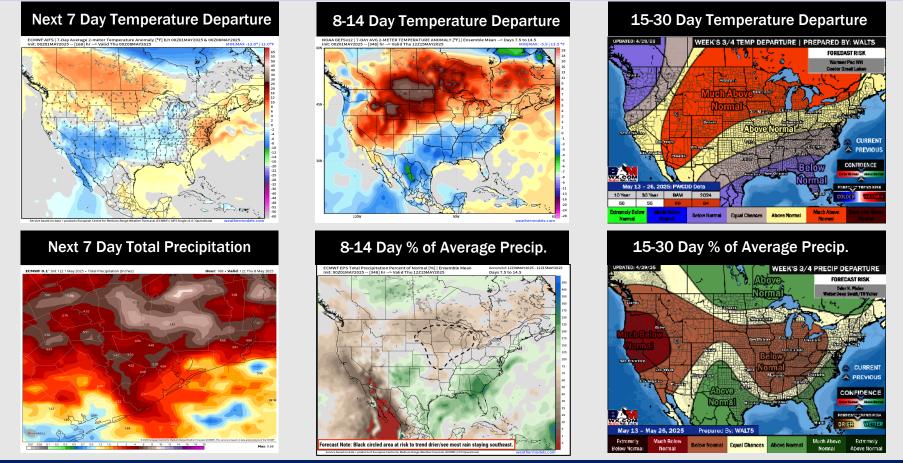

# Houston Pilots: 5/2/25

- Temps are expected to be near normal the next 7 days. Scattered rain showers expected throughout the week with heaviest rain over the weekend and mid-week next week.
- > Below normal temps and above normal rainfall is favored 8 14 days from now.
- Below normal temperatures and above normal precipitation chances are favored for mid May.