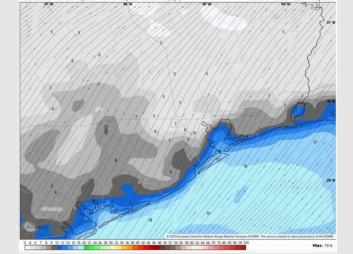

#### Precip Image: 7 PM CT

Precip: A line of STRONG to SEVERE storms will impact the area at 9 PM. Frequent lightning, gusty winds of 35 – 50 kts, small hail, and rough waters are expected.

Wind: N of Morgan's Point: Winds will be from the S at 6 – 11 kts through 3 PM. Winds will be at 15 - 20 kts from the S from 3 PM – 6 PM, then will transition to variable through 10 PM. Winds will be at 22 – 27 kts from 10 PM – 12 AM from the N. S of Morgan's Point: Winds will be at 15 – 20 kts from the S from 5 AM – 7 AM, then transitioning from 9 - 14 kts the rest of the day. Gusts up to 25 kts will be possible for all stations today.