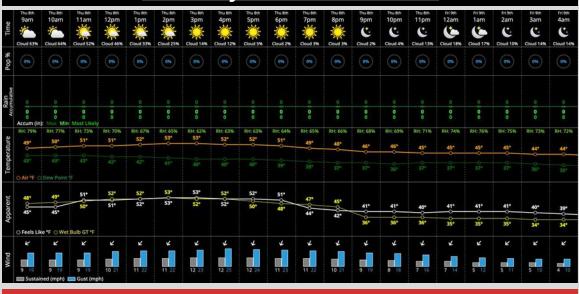

# Hour by Hour Forecast:

### **Today's Precipitation Chances:**

Favoring dry conditions throughout the day.

### **Rain Totals:**

No rainfall is expected.

#### **Dew/Frost:**

Dew is likely (70%) THU AM.

### **Temperatures:**

Cool temperatures today as they hangout in the low to mid 50s, before dropping to the low 40s overnight.

#### Wind/Clouds:

Favoring mostly clear skies throughout the day.

Winds will be at 8 – 13 MPH, with wind gusts of 20-25 MPH throughout the day.

#### Wind Direction:

Winds will be blowing from CF to Homeplate throughout the day.