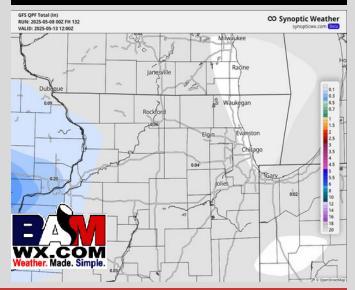

# Precip Totals: Next 5 Days

## **NEXT 5 DAYS: IMPORTANT FORECAST NOTES**

Fri: Favoring dry conditions

**Sat:** An isolated light shower possible in the PM

Sun: Favoring dry conditions

Mon: Favoring dry conditions

 Tue:
 Scattered showers in the AM with scattered storms in the PM