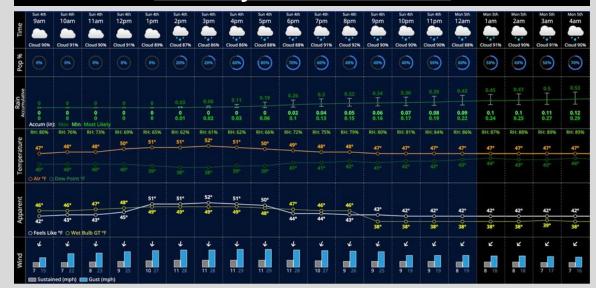

## **Hour by Hour Forecast:**

#### **Temperatures:**

Temperatures top out in the low 50s this afternoon, dropping into the upper 40s overnight.

#### Wind/Clouds:

Overcast skies are favored throughout the day.

Winds will be at 10 – 15 MPH, with wind gusts of 20 – 30 MPH.

#### **Wind Direction:**

Winds will be blowing from CF to Homeplate throughout the day.

## **Today's Precipitation Chances:**

Isolated rain showers are anticipated to move into the area by ~2PM. Rain will become more widespread/persistent after 4PM and is expected to continue into ~8AM MON.

#### **Rain Totals:**

Rainfall totals by 6PM are anticipated to be 0.20" - 0.30". Total rainfall by 8AM MON is expected to be 0.30" to 0.50".

#### **Dew/Frost:**

Grounds will be wet MON AM due to overnight/early AM rain showers.