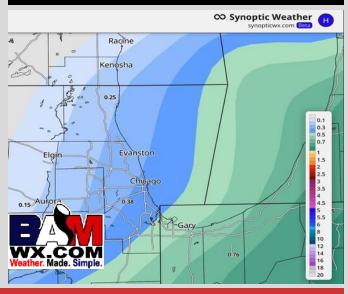

## **Today's Precipitation Chances:**

Isolated rain showers are anticipated to move into the area by ~2PM. Rain will become more widespread/persistent after 4PM and is expected to continue into ~8AM MON.

#### **Rain Totals:**

Rainfall totals by 6PM are anticipated to be 0.20" - 0.30". Total rainfall by 8AM MON is expected to be 0.30" to 0.50".

## **Precip Totals: Next 5 Days**

### **NEXT 5 DAYS: IMPORTANT FORECAST NOTES**

Mon: Early AM showers, with on and off isolated showers throughout the day

Tue: Favoring dry conditions

Wed: Favoring dry conditions

Thu: Favoring dry conditions