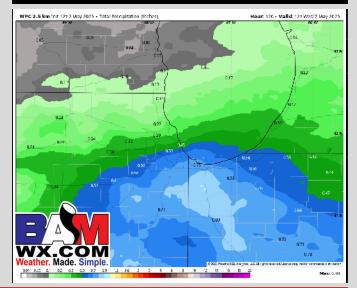

### Precip Totals: Next 5 Days

### **NEXT 5 DAYS: IMPORTANT FORECAST NOTES**

- Sat: Low confidence exists on specifics, but scattered showers are favored through ~5PM.
- **Sun:** Dry morning before showers work in late afternoon and into the evening.
- Mon: Isolated to scattered showers favored in an on/off nature for much of the day.
- Wed: Isolated showers/storms possible in the afternoon hours.