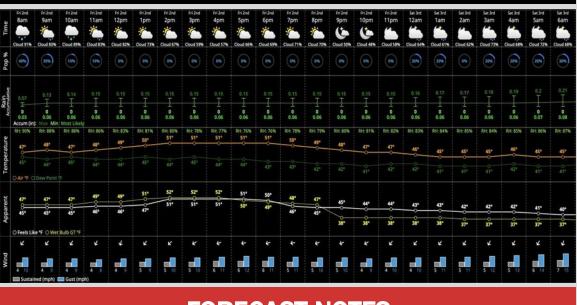

#### **Temperatures:**

- Temps will top out in the low 50s before falling into the mid 40s tonight.

#### Wind/Clouds:

- Expect a mostly cloudy day.
- 3-8 MPH sustained with gusts 5-10 MPH.

#### **Today's Precipitation Chances:**

- Hit and miss light rain showers will continue this AM before clearing out around 11A-Noon. Expecting a dry afternoon before chances return into the evening/overnight hours with isolated showers/thunderstorms. **Rain Totals:**
- Rain this AM will produce up to 0.1". Overnight rains into Sat AM produce 0.1 0.2"

#### **Dew/Frost:**

- Wet grounds favored from rain tonight into Sat AM.