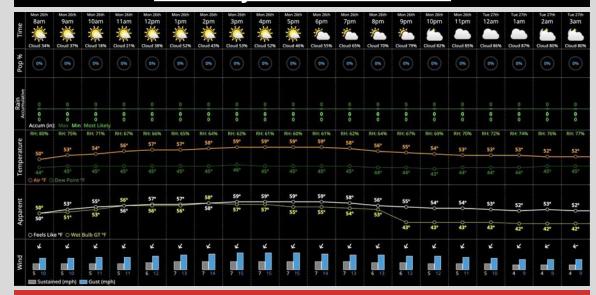

#### **Temperatures:**

- High temps in the high 50s/near 60 F MON with temps in the low 50s F TUE AM

#### Wind/Clouds:

- Mostly sunny skies through ~6 PM before clouds increase
- Wind speeds of 6-10 MPH with gusts of up to 17 MPH

#### **Wind Direction:**

- Winds wil be blowing from RF to the 3B line throughout today

## **Today's Precipitation Chances:**

- Dry conditons are favored throughout the day MON and AM hours TUE

#### **Rain Totals:**

- No rain is expected through TUE AM

#### **Dew/Frost:**

- Dew is likely TUE AM