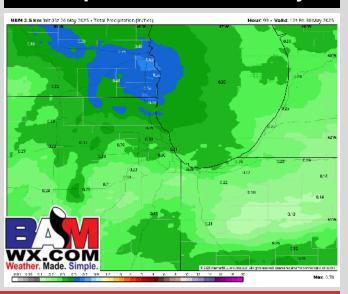

## **Precip Totals: Next 5 Days**

## **NEXT 5 DAYS: IMPORTANT FORECAST NOTES**

 $\overline{\text{Tue:}}$  - Scattered light/moderate rain showers

after 12 PM TUE

Wed: - Scattered rain through WED afternoon,

more isolated for evening

Thu: - Hit/miss light rain THU AM

Fri: - Scattered showers/storms late FRI PM

**<u>Sat:</u>** -Scattered showers/storms through early

SAT AM