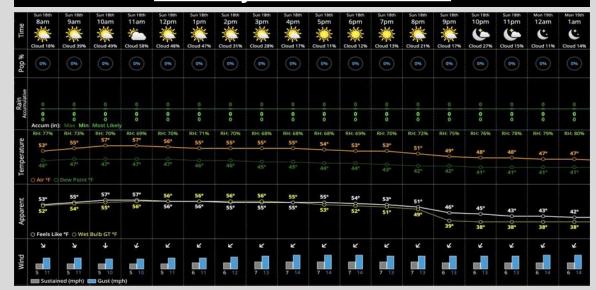

### **Temperatures:**

- Temperatures to sit in the mid 50s F this afternoon with lows MON in the mid 40s F

#### Wind/Clouds:

- Partly sunny skies through ~12 PM with increasing sun into the PM hours
- Winds to be at 7-12 MPH after ~10 AM with gusts of 13-16 MPH Wind Direction:
- Winds to be from LF to 1B through 11 AM before shifting from CF to Homeplate for the rest of the day

## **Today's Precipitation Chances:**

- Dry conditions favored today and early MON AM before scattered chances return towards 7-9 AM MON

#### **Rain Totals:**

- No rain is favored through 7 AM MON

#### **Dew/Frost:**

- Dew is not favored through 7 AM MON with wet grounds due to rain afterwards