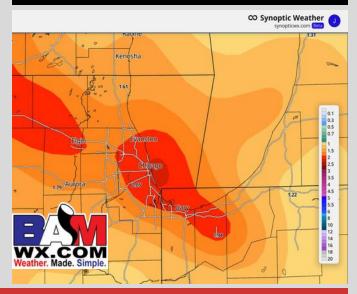

# **Precip Totals: Next 5 Days**

## **NEXT 5 DAYS: IMPORTANT FORECAST NOTES**

Mon: - Scattered rain MON AM through early PM

<u>Tue:</u> - Scattered to widespread rain throughout all of TUE

Wed:-Scattered rain throughout majoirty of WED

Thu: - Isolated showers through THU AM

Fri: - Isolated showers FRI PM