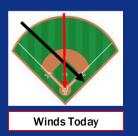

#### Wind/Clouds:

- Partly sunny skies through ~12 PM with increasing sun into the PM hours
- Winds to be at 7-12 MPH after ~10 AM with gusts of 13-16 MPH Wind Direction:
- Winds to be from LF to 1B through 11 AM before shifting from CF to Homeplate for the rest of the day