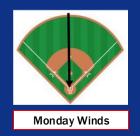

## **Wind Direction (Mon):**

- Winds will blow from CF to Homeplate throughout the day Monday