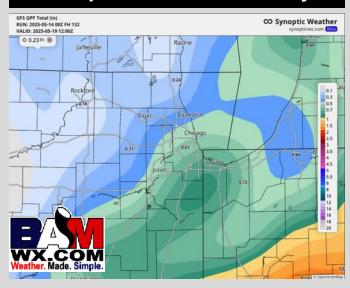

# **Precip Totals: Next 5 Days**

## **NEXT 5 DAYS: IMPORTANT FORECAST NOTES**

Thu: Strong to severe storms possible in the late

PM/overnight

**Fri:** Early AM storms, then scattered showers/storms in the late PM

**Sat:** Favoring dry conditions

Sun: Favoring dry conditions

Mon: Scattered showers possible in the PM