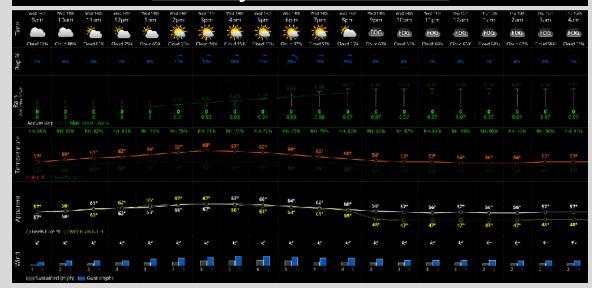

#### **Temperatures:**

Temperatures reach the upper 60s this afternoon, dropping into the low 60s for the game.

#### Wind/Clouds:

Cloud cover decreases slightly into this afternoon, becoming foggy overnight.
Winds will be at 2 – 7 MPH, with wind gusts up to 13 MPH throughout the day.

#### **Wind Direction:**

Winds will be generally blowing from RF to the 3B Line throughout the day.

## **Today's Precipitation Chances:**

Isolated showers will be possible from 2PM to 9PM, otherwise favoring dry conditions throughout the day.

#### **Rain Totals:**

Rainfall totals from 2PM to 9PM are expected to be 0.05" to 0.10".

#### Dew/Fog:

Fog is expected to develop after 9PM and linger through ~6AM THU. Visibility will likely be reduced to less than 0.5 mile at times. Grounds will be wet THU AM from the fog.