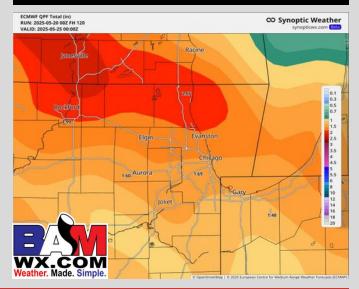

### Precip Totals: Next 5 Days

#### **NEXT 5 DAYS: IMPORTANT FORECAST NOTES**

- Wed: Scattered showers throughout the day.
- Thu: Scattered shower possible in the AM.
- Fri: Isolated showers possible in the AM.
- Sat: Favoring dry conditions.
- Sun: Favoring dry conditions.