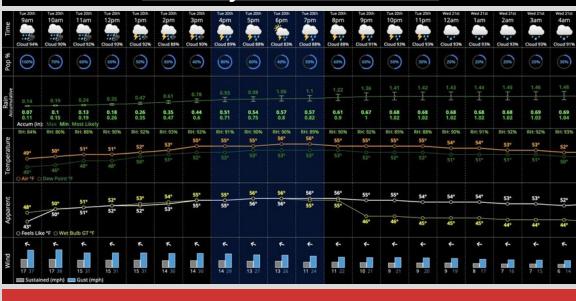

## Hour by Hour Forecast:

#### Wind/Clouds:

Favoring cloudy skies today/ Winds will be at 17 – 22 MPH today with non-storm gusts nearing 30 MPH.

#### Wind Direction:

Winds will be blowing from RF to 3B through 6PM. After 6 PM and for the remainder of the evening, winds be from RF to the 3B line.

Expecting showers to be scattered in nature through 12 PM. Then between 12 - 4 PM, showers and storms will be more isolated while the better coverage shifts just N of the field. From 4 – 8 PM, scattered strong to locally severe storms will work through bringing heavy downpours, lightning an wind gusts of 40+ MPH.

#### **Rain Totals:**

Favoring an additional 0.5" – 1.0" in rainfall totals today with locally heavier amounts of 1.5" possible.

#### Dew/Fog:

Grounds will be wet from overnight rains and dew WED AM.