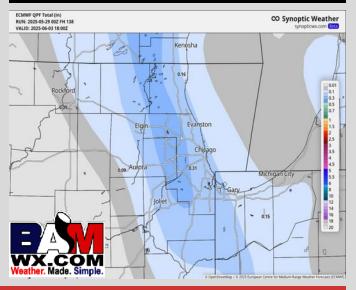

## Precip Totals: Next 5 Days

#### **NEXT 5 DAYS: IMPORTANT FORECAST NOTES**

- Fri: Scattered showers in the late AM, with sct'd storms favored in the evening
- Sat: Passing showers possible in the AM
- Sun: Favoring dry conditions
- Mon: Favoring dry conditions
- Tue: Showers/storms possible in the late