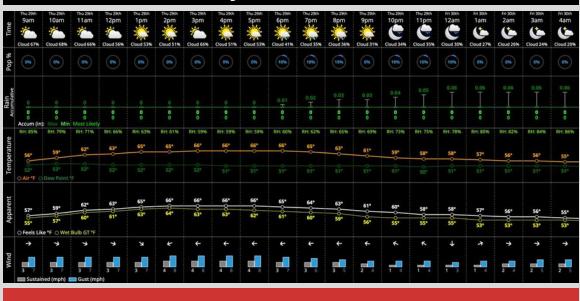

# Hour by Hour Forecast:

#### **Today's Precipitation Chances:**

Expecting dry conditions through the majority of the day. A few isolated (20%) showers will be possible from 7PM to 11PM.

#### **Rain Totals:**

Rainfall totals from 7PM to 11PM are expected to be trace to 0.06".

#### **Temperatures:**

Favoring high temps to climb to the upper 60s, dropping into the mid 50s overnight.

#### Wind/Clouds:

Mostly cloudy skies this AM, with cloud cover decreasing this afternoon.

Winds will be at 3 – 8 MPH today with wind gusts reaching 13 MPH.