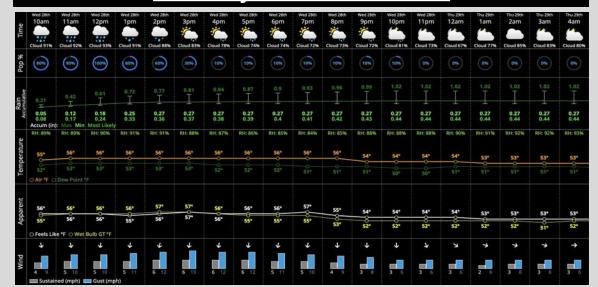

### **Temperatures:**

Favoring high temps in the mid 50s F, dropping to the low 50s later this PM.

### Wind/Clouds:

Favoring cloudy skies today with peeks of sunshine after 5 PM.

Winds will be at 7 - 12 MPH today with wind gusts reaching 18 MPH after 5 PM.

## **Today's Precipitation Chances:**

Expecting widespread showers to continue through ~12:30 – 1 PM today with minimal dry windows. After 1 PM, coverage will gradually break up becoming isolated in nature by ~3 PM and through the rest of the afternoon/evening.

#### **Rain Totals:**

Favored rainfall totals through 3 PM today will sit in the 0.3" – 0.6" range. Any cell after 3 PM will be light with trace to 0.05" in totals.

## Dew/Fog:

Grounds will be wet from dew and isolated pockets of drizzle/mist THU AM.