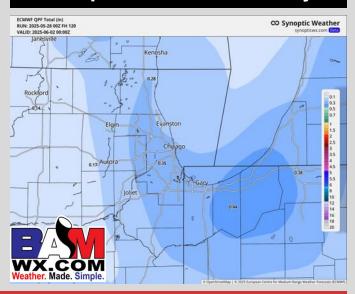

# **Precip Totals: Next 5 Days**

## **NEXT 5 DAYS: IMPORTANT FORECAST NOTES**

Thu: Hit/miss light rain in the AM

Fri: Scattered shower/storms late FRI PM

Sat: Scattered showers/storms early in the

AM

**Sun:** Isolated showers in the AM.

Mon: Favoring dry conditions.