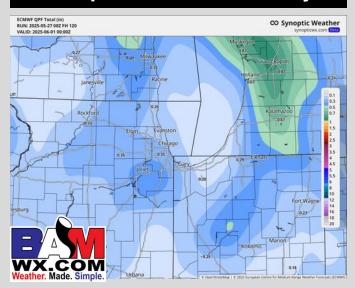

# **Precip Totals: Next 5 Days**

# **NEXT 5 DAYS: IMPORTANT FORECAST NOTES**

Wed: Scattered rain in the afternoon, then

more isolated for the evening.

 $\underline{\text{Thu:}}$  Hit/miss light rain in the AM

Fri: Scattered shower/storms late FRI PM

Sat: Scattered showers/storms early in the

ΑM

Sun: Scattered showers in the AM.