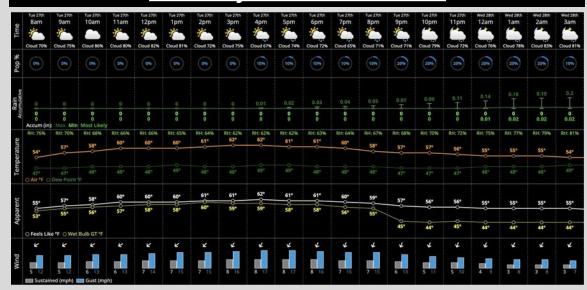

# **Hour by Hour Forecast:**

## **Temperatures:**

Favoring high temps in the low 60s F, dropping to the mid 50s later this PM.

### Wind/Clouds:

Mostly cloudy skies expected today with a few peeks of sunshine.

Winds will be at 13 – 18 MPH today with wind gusts at 25 – 30 MPH after 3 PM.

## **Wind Direction:**

Winds will be blowing from CF to Homeplate through 6PM, then winds shift to be from LF to HP.

## **Today's Precipitation Chances:**

Favoring dry conditions throughout the day outside of a low end risk for a pocket of drizzle/light shower between 2 – 5 PM.

#### **Rain Totals:**

Favoring totals of trace to 0.02" if caught under a light shower in that 2 – 5 PM timeframe.

# Dew/Fog:

Dew is favored for WED AM.