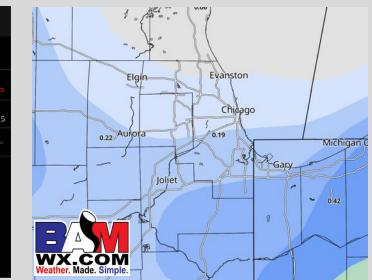

# Precip Totals: Next 5 Days

## **NEXT 5 DAYS: IMPORTANT FORECAST NOTES**

Sat: An isolated light shower possible in the PM

- Sun: Favoring dry conditions
- Mon: Favoring dry conditions
- Scattered showers in the AM and scattered Tue: T-storms in the PM.

Wed: Scattered showers and storms in the PM