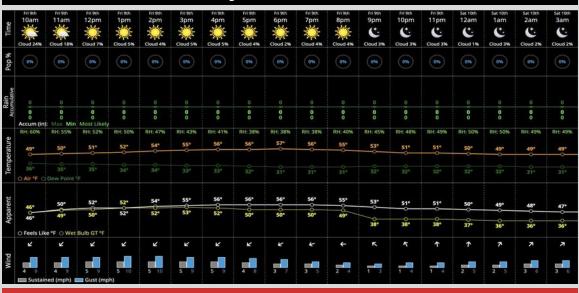

## **Temperatures:**

High temps today will reach the mid 50s F. Lows SAT AM will sit in the upper 40s F.

### Wind/Clouds:

Favoring sunny skies today.

Winds speeds will be at 3 – 8 MPH with occasional gusts up to 10 MPH.

#### Wind Direction:

Winds will be blowing from CF to HP throughout much of the day. At 9 PM, winds will flip to blow from 1B to 3B.