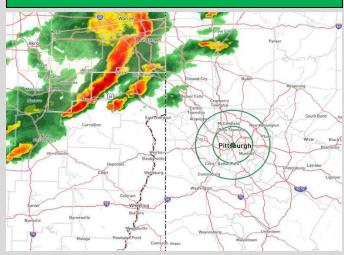

# **IMPORTANT FORECAST NOTES (as of 12:52 PM ET, 04/19/2025):**

- Isolated storms to work into the area from 2:30-4 PM. Totals of up to 0.1" possible. After 4 PM, hit/miss light rain will occur through ~2 AM SUN, with trace to 0.05" favored after 4 PM SAT. Mostly dry time favored for today's game.
- Temperatures will be in the Low 80s/Upper 70s F for the game, dropping into the mid 50s F SUN AM.
- Winds will be out of the W/SW at 10-15 MPH with gusts of 30-35 MPH in play