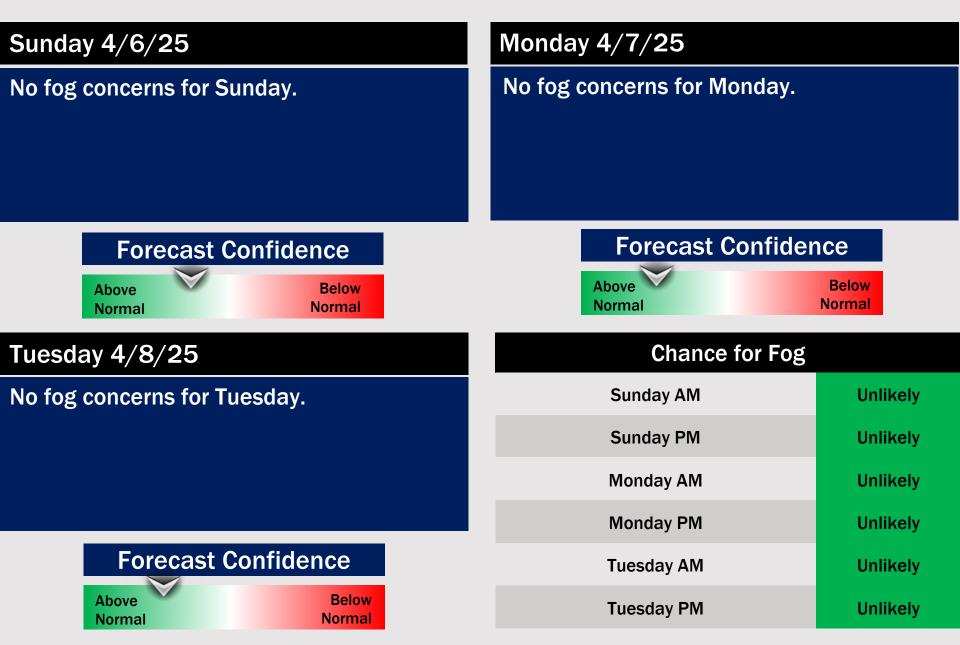

### **Houston Pilots Extended Range Visibility Report**

### Houston Pilots Visibility Chart (miles)

|                                      |                 |             |             |             | Forecast Confidence |             |             |             |              |              |              |             |              |             |             |             |             |             |             |             |              |              |              |             |
|--------------------------------------|-----------------|-------------|-------------|-------------|---------------------|-------------|-------------|-------------|--------------|--------------|--------------|-------------|--------------|-------------|-------------|-------------|-------------|-------------|-------------|-------------|--------------|--------------|--------------|-------------|
|                                      | Above<br>Normal |             |             |             |                     |             |             |             |              |              |              |             | elow<br>rmal | 1           |             |             |             |             |             |             |              |              |              |             |
| Visibility                           | Thu<br>2 am     | Thu<br>3 am | Thu<br>4 am | Thu<br>5 am | Thu<br>6 am         | Thu<br>7 am | Thu<br>8 am | Thu<br>9 am | Thu<br>10 am | Thu<br>11 am | Thu<br>12 pm | Thu<br>1 pm | Thu<br>2 pm  | Thu<br>3 pm | Thu<br>4 pm | Thu<br>5 pm | Thu<br>6 pm | Thu<br>7 pm | Thu<br>8 pm | Thu<br>9 pm | Thu<br>10 pm | Thu<br>11 pm | Fri<br>12 am | Fri<br>1 am |
| Houston Pilots N - 610 Bridge        | 3.9             | 3.9         | 3.9         | 3.9         | 4.9                 | 4.9         | 4.9         | 2.9         | 3.9          | 4.9          | 4.9          | 4.9         | 4.9          | 4.9         | 4.9         | 5.9         | 4.9         | 3.9         | 3.9         | 3.9         | 4.9          | 4.9          | 5.9          | 5.9         |
| Houston Pilots M - Kinder 1          | 3.9             | 3.9         | 3.9         | 3.9         | 4.9                 | 4.9         | 4.9         | 2.9         | 3.9          | 4.9          | 4.9          | 4.9         | 4.9          | 4.9         | 4.9         | 5.9         | 4.9         | 3.9         | 3.9         | 3.9         | 4.9          | 4.9          | 5.9          | 5.9         |
| Houston Pilots L - Greens Bayou      | 3.9             | 3.9         | 3.9         | 3.9         | 4.9                 | 4.9         | 4.9         | 2.9         | 3.9          | 4.9          | 4.9          | 4.9         | 4.9          | 4.9         | 4.9         | 5.9         | 4.9         | 3.9         | 3.9         | 3.9         | 4.9          | 4.9          | 4.9          | 5.9         |
| Houston Pilots K - Shell Crude       | 3.9             | 3.9         | 3.9         | 3.9         | 3.9                 | 4.9         | 4.9         | 2.9         | 3.9          | 4.9          | 4.9          | 4.9         | 4.9          | 4.9         | 4.9         | 5.9         | 4.9         | 3.9         | 3.9         | 3.9         | 4.9          | 4.9          | 4.9          | 5.9         |
| Houston Pilots J - Lynchburg Ferries | 3.9             | 3.9         | 3.9         | 3.9         | 4.9                 | 4.9         | 4.9         | 3.9         | 3.9          | 4.9          | 4.9          | 4.9         | 4.9          | 4.9         | 4.9         | 6.9         | 4.9         | 3.9         | 3.9         | 3.9         | 4.9          | 4.9          | 5.9          | 5.9         |
| Houston Pilots I - Exxon 3           | 3.9             | 3.9         | 3.9         | 3.9         | 3.9                 | 4.9         | 4.9         | 2.9         | 3.9          | 4.9          | 4.9          | 4.9         | 4.9          | 4.9         | 4.9         | 5.9         | 4.9         | 3.9         | 3.9         | 3.9         | 4.9          | 4.9          | 4.9          | 5.9         |
| Houston Pilots H - Morgans Point     | 3.9             | 3.9         | 3.9         | 3.9         | 4.9                 | 4.9         | 4.9         | 2.9         | 3.9          | 4.9          | 4.9          | 4.9         | 4.9          | 4.9         | 4.9         | 5.9         | 4.9         | 3.9         | 3.9         | 3.9         | 4.9          | 4.9          | 4.9          | 4.9         |
| Houston Pilots G - 75/76             | 3.9             | 3.9         | 3.9         | 3.9         | 4.9                 | 4.9         | 4.9         | 3.9         | 3.9          | 3.9          | 3.9          | 4.9         | 4.9          | 4.9         | 4.9         | 4.9         | 3.9         | 2.9         | 2.9         | 2.9         | 3.9          | 3.9          | 9            | 9           |
| Houston Pilots F - 63/64             | 3.9             | 3.9         | 3.9         | 3.9         | 4.9                 | 4.9         | 4.9         | 3.9         | 3.9          | 3.9          | 3.9          | 4.9         | 4.9          | 4.9         | 4.9         | 4.9         | 3.9         | 2.9         | 2.9         | 2.9         | 3.9          | 3.9          | 9            | 9           |
| Houston Pilots E - 51/52             | 2.9             | 3.9         | 3.9         | 3.9         | 4.9                 | 4.9         | 4.9         | 3.9         | 3.9          | 3.9          | 3.9          | 4.9         | 4.9          | 4.9         | 4.9         | 3.9         | 3.9         | 2.9         | 2.9         | 2.9         | 3.9          | 3.9          | 8            | 8           |
| Houston Pilots D - 37/38             | 2.9             | 3.9         | 3.9         | 3.9         | 4.9                 | 4.9         | 4.9         | 3.9         | 3.9          | 3.9          | 3.9          | 4.9         | 4.9          | 4.9         | 4.9         | 3.9         | 3.9         | 2.9         | 2.9         | 2.9         | 3.9          | 3.9          | 8            | 8           |
| Houston Pilots C - 25/26             | 2.9             | 3.9         | 3.9         | 3.9         | 4.9                 | 4.9         | 4.9         | 3.9         | 3.9          | 3.9          | 3.9          | 4.9         | 4.9          | 4.9         | 4.9         | 3.9         | 3.9         | 2.9         | 2.9         | 2.9         | 3.9          | 3.9          | 8            | 8           |
| Houston Pilots B - 11/12             | 2.9             | 2.9         | 3.9         | 3.9         | 4.9                 | 4.9         | 4.9         | 3.9         | 3.9          | 3.9          | 3.9          | 3.9         | 4.9          | 4.9         | 4.9         | 3.9         | 3.9         | 2.9         | 2.9         | 2.9         | 3.9          | 3.9          | 8            | 8           |
| Houston Pilots A - 1 & 2 Bravo       | 2.9             | 2.9         | 3.9         | 2.9         | 3.9                 | 4.9         | 4.9         | 2.9         | 3.9          | 3.9          | 3.9          | 3.9         | 3.9          | 3.9         | 3.9         | 3.9         | 3.9         | 2.5         | 2.9         | 2.9         | 3.9          | 3.9          | 8            | 8           |

Forecast Confidence

NOTE: This is automated data that may/may not agree with the official BAM thinking that's found on the daily slides or special visibility report slides. This data should be used as a guide only