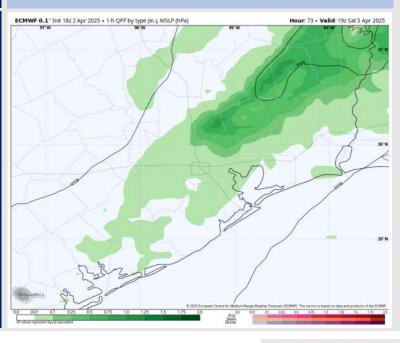

#### Precip Image: 5 PM CT

Visibility: Fog is not favored for Saturday.

MWF 0.1' Init 18z 2 Apr 2025 + 10m Wind 5