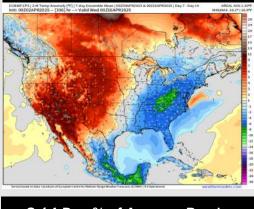

#### POATEX 4/3/3 WEEK'S 3/4 TEMP DEPARTURE | PREPARED BY: WALTS FORECAST RISK Device St US West Pice WW Midles Device St US West Pice S

**15-30 Day Temperature Departure** 

15-30 Day % of Average Precip.

- Temps are expected to be above normal for the next 7 days. Scattered rain chances are favored later this week and into the weekend.
- > Below normal temps and much below normal rainfall are expected for week 2.
- Much above normal temperatures and below normal precipitation chances are expected for the weeks <sup>3</sup>/<sub>4</sub> timeframe.