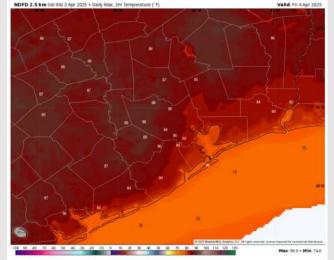

d 70s F.

#### Precip Image: 3 PM CT



#### Visibility: No fog concerns for today due to high winds.

Wind Speed 1 PM CT





MAX Wind Gusts TODAY

# Houston Pilots: FRI. 4/4/2025



### **Forecast Discussion**

**Precip:** An isolated light rain shower (10%) will be possible from 3PM – 8PM Friday.

Wind: Winds will be out of the SE/SSE for all of Friday. N of Morgan's Point: Winds will be at 8 – 13 kts for all of Friday. S of Morgan's Point: Winds will be at 15 – 20 kts for all of Friday. Gusts up to 25 kts will be possible for all Stations, with gusts increasing to 30 kts after 10AM, remaining there for the rest of Friday.

High Temps: N of Morgan's Point: Mid 80s F. S of Morgan's Point: Mid 70s F.

#### Precip Image: 4 PM CT



Visibility: No fog concerns for Friday at this time!







#### High Temps Friday

## Houston Pilots: SAT. 4/5/2025



### **Forecast Discussion**

Precip: A line of strong to severe storms will likely work through the area between 1PM – 9PM. Damaging winds of up to 50kts and large hail will be the primary risks.

Wind: Winds will be out of the S/SSW throughout most of Saturday, switching to out of the NW quickly after 9PM. N of Morgan's Point: Winds will be decreasing to 10 – 14 kts for all of Saturday. S of Morgan's Point: Winds will be at 20 – 25 kts for the entire day. Gusts of up to 35kts will be possible S of Morgan's point from 10AM – 5PM.

High Temps: N of Morgan's Point: Low to Mid 80s F. S of Morgan's Point: Mid 70s F.

Moure 73 - Mallet 102 Sat 5 Apr 20

#### Precip Image: 5 PM CT



Visibility: Fog is not favored for Saturday.

MWF 0