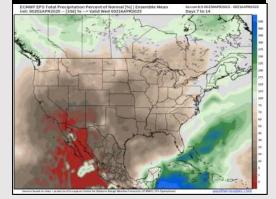

#### POATEX 4/3/3 WEEK'S 3/4 TEMP DEPARTURE | PREPARED BY: WALTS FORECAST RISK Device St US West Pice WW Midles Device St US West Pice S

**15-30 Day Temperature Departure** 

15-30 Day % of Average Precip.

- Temps are expected to be above normal for the next 7 days. Scattered rain chances are favored later this week and into the weekend.
- > Below normal temps and much below normal rainfall are expected for week 2.
- Much above normal temperatures and below normal precipitation chances are expected for the weeks <sup>3</sup>/<sub>4</sub> timeframe.