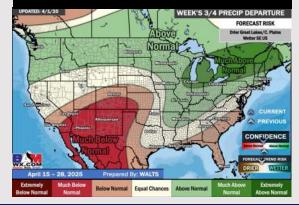

#### POATEX 4/3/3 WEEK'S 3/4 TEMP DEPARTURE | PREPARED BY: WALTS FORECAST RISK Device St US West Pice WW Midles Device St US West Pice S

**15-30 Day Temperature Departure** 

15-30 Day % of Average Precip.

- Temps are expected to be above normal for the next 7 days. Scattered rain chances are favored later this week and into the weekend.
- > Below normal temps and much below normal rainfall are expected for week 2.
- Much above normal temperatures and below normal precipitation chances are expected for the weeks <sup>3</sup>/<sub>4</sub> timeframe.