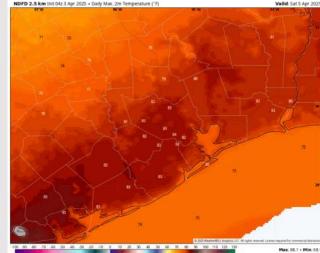

High Temps: N of Morgan's Point: Mid 80s F. S of Morgan's Point: Mid 70s F.

#### High Temps Friday