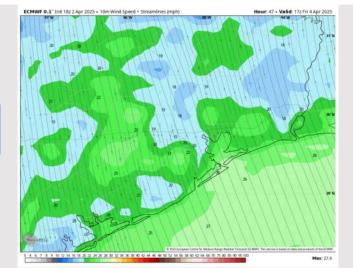

#### Precip Image: 5 PM CT

Visibility: Fog is not favored for Saturday.

MWF 0.1' Init 18z 2 Apr 2025 + 10m Wind 5