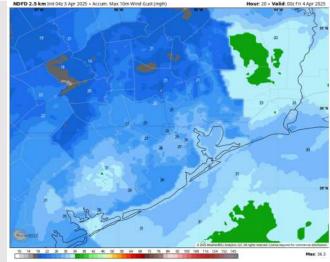

#### Visibility: No fog concerns for today due to high winds.

Wind Speed 1 PM CT

MAX Wind Gusts TODAY