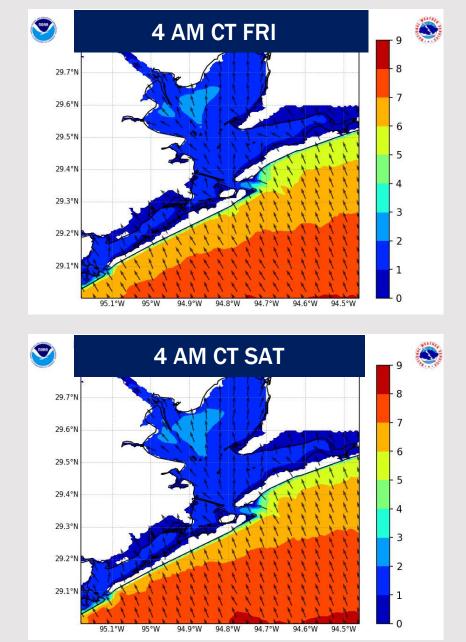

#### Precip Image: 4 PM CT

Visibility: No fog concerns for Friday at this time!

#### Precip Image: 5 PM CT

Visibility: Fog is not favored for Saturday.

MWF 0.1' Init 18z 2 Apr 2025 + 10m Wind 5