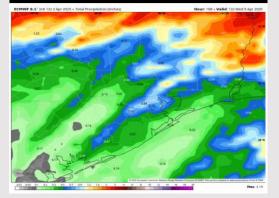

## Houston Pilots: 4/3/25

Next 7 Day Total Precipitation

- Temps are expected to be above normal for the next 7 days. Scattered rain chances are favored later this week and into the weekend.
- > Below normal temps and much below normal rainfall are expected for week 2.
- Much above normal temperatures and below normal precipitation chances are expected for the weeks <sup>3</sup>/<sub>4</sub> timeframe.