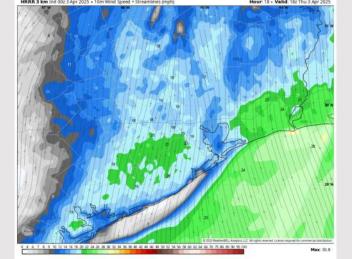

### **Forecast Discussion**

**Precip:** Favoring dry conditions for today.

Wind: Winds will be generally out of the SE for all of Thursday. N of Morgan's Point: Winds will be at 5 - 10 kts, increasing to 8 - 13 kts after 9AM. S of Morgan's Point: Winds will be at 13 -18 kts throughout the day. Wind gusts up to 20kts will be possible throughout the AM, with gusts increasing to 35kts from 10AM to 7PM.

#### Visibility: No fog concerns for today due to high winds.

Wind Speed 1 PM CT

MAX Wind Gusts TODAY