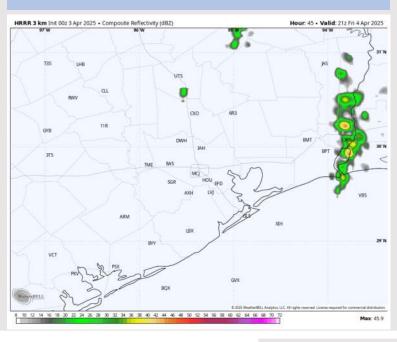

#### Precip Image: 4 PM CT

Visibility: No fog concerns for Friday at this time!