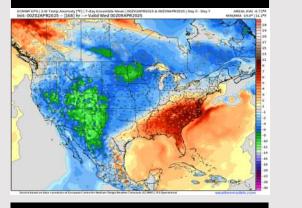

## Houston Pilots: 4/3/25

Next 7 Day Total Precipitation

#### 8-14 Day Temperature Departure

8-14 Day % of Average Precip.

- Temps are expected to be above normal for the next 7 days. Scattered rain chances are favored later this week and into the weekend.
- > Below normal temps and much below normal rainfall are expected for week 2.
- Much above normal temperatures and below normal precipitation chances are expected for the weeks <sup>3</sup>/<sub>4</sub> timeframe.