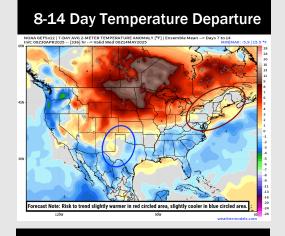

# **Houston Pilots: 5/1/25**

- > Temps are expected to be near normal the next 7 days. Scattered rain showers expected throughout the week with heaviest rain over the weekend.
- > Near normal temps and well above normal rainfall is favored 8 14 days from now.
- Below normal temperatures and above normal precipitation chances are favored for mid May.