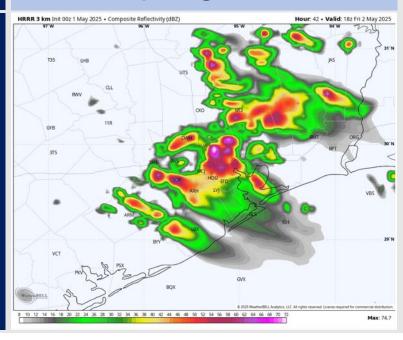

### **Forecast Discussion**

Precip: Scattered showers/storms will be possible after 10 AM for all stations. Frequent lightning, gusts of 30-40 kts, large hail, and heavy downpours will be possible with these storms.

#### Precip Image: 1 PM CT

Wind Speed: 4 PM CT

High Temps Friday