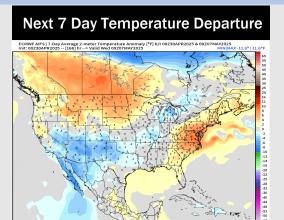

# **Houston Pilots: 5/1/25**

- > Temps are expected to be near normal the next 7 days. Scattered rain showers expected throughout the week with heaviest rain over the weekend.
- > Near normal temps and well above normal rainfall is favored 8 14 days from now.
- Below normal temperatures and above normal precipitation chances are favored for mid May.