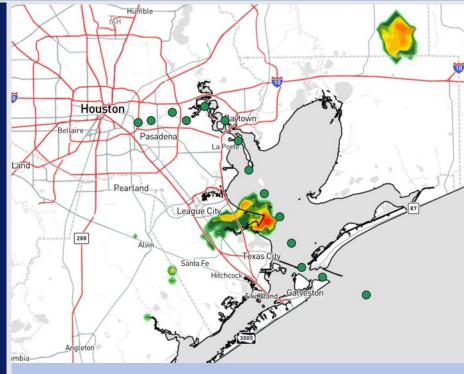

Current Radar: 10:35 PM CT

As always, please do not hesitate to reach out to us with any forecast questions at (317)-560-8122. Press 1 for forecast questions.

You can also access real-time forecast updates and 24/7 meteorological chat assistance on your Clarity app. Click here for login assistance.

### **Forecast Discussion**

Precip: A few showers/storms possible between 12 AM – 4 AM. An isolated shower possible between 8 AM – 1 PM, then favoring dry conditions the rest of the day. Gusts up to 40 kts possible with the early storms.