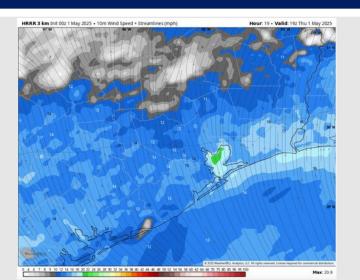

Wind: Winds will be out of the S/SSE today. N of Morgan's Point: Winds will be at 8 – 13 kts. S of Morgan's Point: Winds will be at 8 – 13 kts. Wind gusts of 25 – 30 kts will be possible for all stations from 1 AM – 4AM.

Wind: Winds will be out of the S Friday through 4 PM. N of Morgan's Point: Winds will be at 8 – 13 kts. S of Morgan's Point: Winds will be at 15 – 20 kts for all of Friday. Gusts up to 25 kts will be possible for all stations Friday.