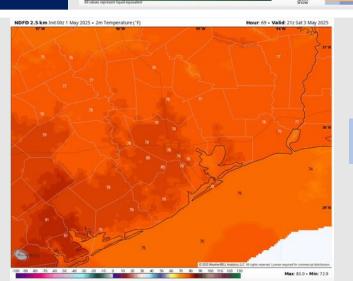

High Temps: N of Morgan's Point: Upper 70s F. S of

Morgan's Point: Mid 70s F.

Visibility: No visibility concerns for Saturday.