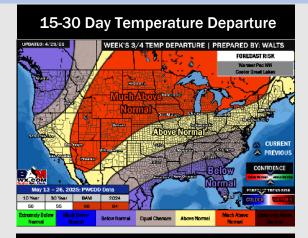

# **Houston Pilots: 5/1/25**

- > Temps are expected to be near normal the next 7 days. Scattered rain showers expected throughout the week with heaviest rain over the weekend.
- > Near normal temps and well above normal rainfall is favored 8 14 days from now.
- Below normal temperatures and above normal precipitation chances are favored for mid May.