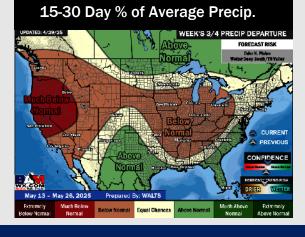

# **Houston Pilots: 5/1/25**

- > Temps are expected to be near normal the next 7 days. Scattered rain showers expected throughout the week with heaviest rain over the weekend.
- > Near normal temps and well above normal rainfall is favored 8 14 days from now.
- Below normal temperatures and above normal precipitation chances are favored for mid May.