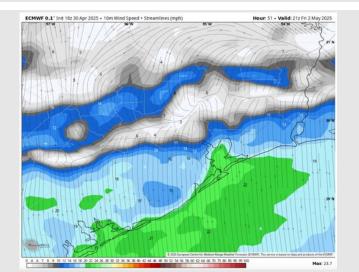

Wind: Winds will be out of the S Friday through 4 PM. N of Morgan's Point: Winds will be at 8 – 13 kts. S of Morgan's Point: Winds will be at 15 – 20 kts for all of Friday. Gusts up to 25 kts will be possible for all stations Friday.

#### Precip Image: 1 PM CT

Wind Speed: 4 PM CT

High Temps Friday