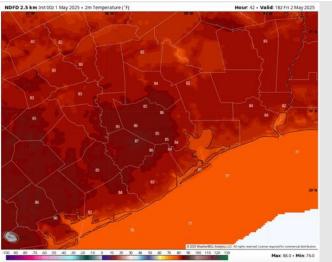

High Temps: N of Morgan's Point: Mid 80s F. S of Morgan's Point: Low 80s F.

Visibility: Reduced visibilities will be possible under the heavier downpours.

#### Precip Image: 1 PM CT

Wind Speed: 4 PM CT

High Temps Friday