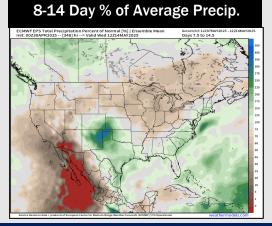

# **Houston Pilots: 5/1/25**

- > Temps are expected to be near normal the next 7 days. Scattered rain showers expected throughout the week with heaviest rain over the weekend.
- > Near normal temps and well above normal rainfall is favored 8 14 days from now.
- Below normal temperatures and above normal precipitation chances are favored for mid May.