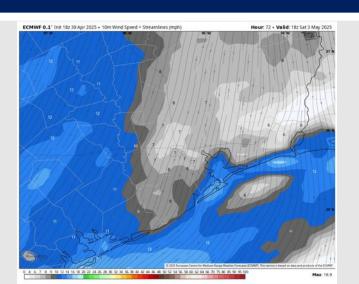

PM CT



Wind Speed: 4 PM CT





High Temps Friday

# Houston Pilots: SAT. 5/3/2025





### **Forecast Discussion**

**Precip:** Favoring dry conditions Saturday.

Wind: Winds will be out of the N on Saturday. N of Morgan's Point: Winds will be at 3 - 8 kts. S of Morgan's

**Point:** Winds will be at 8 – 13 kts.

High Temps: N of Morgan's Point: Upper 70s F. S of

Morgan's Point: Mid 70s F.

Visibility: No visibility concerns for Saturday.

# Precip Image: 7 PM ECMWF 0.1' Init 182 30 Apr 2025 • 1-h QPF by type (in.), MSLP (hPa) Hour: 78 • Valid: 00z Sun 4 May 2025 970 880 6 205 Inergaa Ceres for Medicen Engli Windle Provision (CMRF) This service is based on data and products of the (CMRF) 10 00 00 01 02 025 05 0.75 10 125 15 175 20 00 00 01 02 00 05 15 10 125 15 15

Wind Speed 1 PM CT





High Temps Saturday

# **Houston Pilots: 5/1/25**

















- > Temps are expected to be near normal the next 7 days. Scattered rain showers expected throughout the week with heaviest rain over the weekend.
- > Near normal temps and well above normal rainfall is favored 8 14 days from now.
- Below normal temperatures and above normal precipitation chances are favored for mid May.