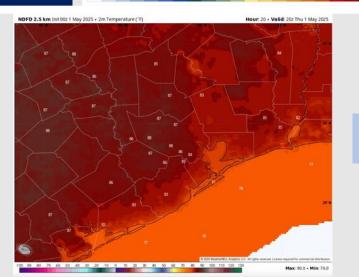

High Temps: N of Morgan's Point: Mid 80s F. S of Morgan's Point: Near 80F.

Visibility: No visibility concerns for today

> High Temps Today