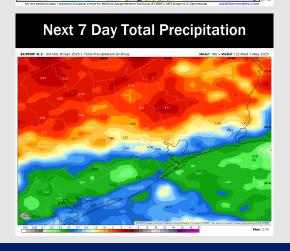

# **Houston Pilots: 5/1/25**

- > Temps are expected to be near normal the next 7 days. Scattered rain showers expected throughout the week with heaviest rain over the weekend.
- > Near normal temps and well above normal rainfall is favored 8 14 days from now.
- Below normal temperatures and above normal precipitation chances are favored for mid May.