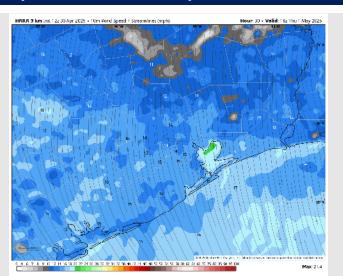

#### Precip Image: 6 AM CT

Wind Speed: 1 PM CT

High Temps Thursday

Wind: Winds will be out of the S/SSE through all of Thursday. N of Morgan's Point: Winds will be at 7 – 11 kts for all of Thursday. S of Morgan's Point: Winds will be at 11 – 16 kts throughout the day. Wind gusts of 20 – 25 kts will be possible for all Stations throughout the day.