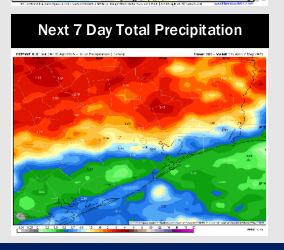

## **Houston Pilots: 4/30/25**

- > Temps are expected to be near normal the next 7 days. Scattered rain showers expected throughout the week with heaviest rain over the weekend.
- > Near normal temps and well above normal rainfall is favored 8 14 days from now.
- > Below normal temperatures and above normal precipitation chances are favored for mid May.