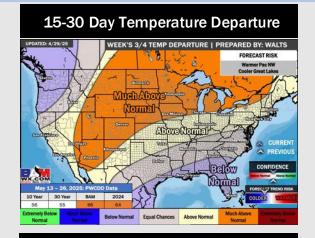

## **Houston Pilots: 4/30/25**

- > Temps are expected to be near normal the next 7 days. Scattered rain showers expected throughout the week with heaviest rain over the weekend.
- > Near normal temps and well above normal rainfall is favored 8 14 days from now.
- > Below normal temperatures and above normal precipitation chances are favored for mid May.