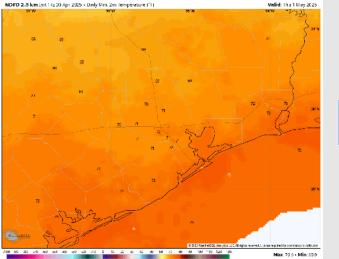

#### Precip Image: 9 AM CT

Low Temps THU AM

High Temps: N of Morgan's Point: Mid 80s F. S of Morgan's Point: Near 80 F.

**Visibility:** No visibility concerns for Thursday.