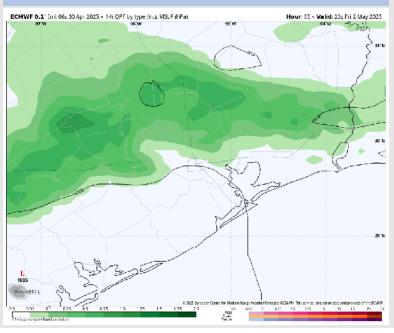

## Houston Pilots: FRI. 5/2/2025

### **Forecast Discussion**

Precip: Scattered showers will be possible after 12PM (30%) for all stations. Widespread showers and storms will need to be monitored after 7PM. Lightning, wind gusts of 30-40 kts, and small hail will be possible within storms.

#### Precip Image: 6 PM CT

Wind Speed: 6 PM CT

High Temps Friday