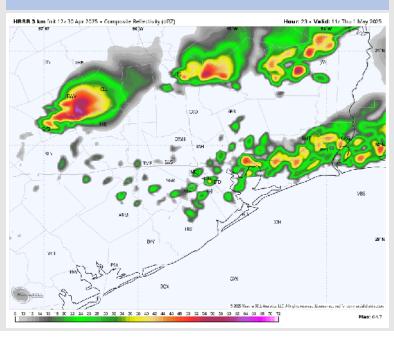

### **Forecast Discussion**

Precip: Lower confidence on coverage currently, but we are favoring a broken line of storms to impact stations from 5– 10AM (50%). We'll need to watch for additional thunderstorms to develop after 4PM (30%). Lightning, wind gusts of 30-40 kts, and small hail will be possible within storms.

#### Precip Image: 6 AM CT

Wind Speed: 1 PM CT

High Temps Thursday