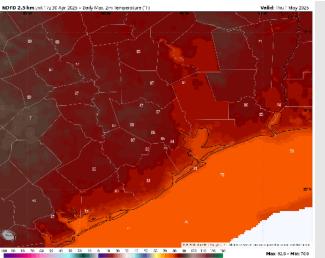

Low Temps: N of Morgan's Point: Near 70 F. S of Morgan's Point: Low 70s F.

Visibility: No visibility concerns for the rest of today.

#### Precip Image: 9 AM CT

Low Temps THU AM