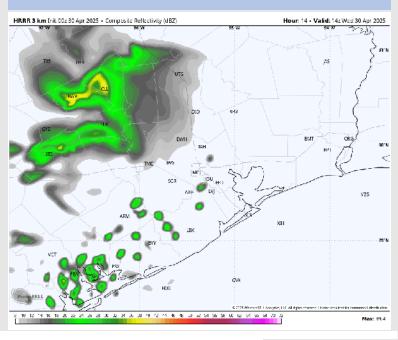

Current Radar: 12:35 PM CT

As always, please do not hesitate to reach out to us with any forecast questions at (317)-560-8122. Press 1 for forecast questions.

You can also access real-time forecast updates and 24/7 meteorological chat assistance on your <u>Clarity</u> app. Click <u>here</u> for login assistance.