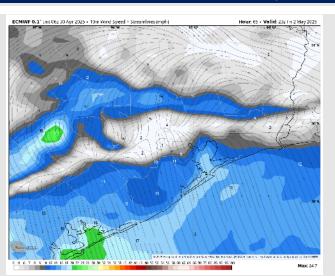

## Houston Pilots: FRI. 5/2/2025

Wind: Winds will be out of the S through 7PM before becoming variable for the remainder of Friday as the front "sits" across the bay. N of Morgan's Point: Winds will be at 5 –10 kts throughout Friday. S of Morgan's Point: Winds will be at 13 – 18 kts for all of Friday. Non-Storm wind gusts up to 25 kts will be possible for all Stations for all of Friday.

#### Precip Image: 6 PM CT

Wind Speed: 6 PM CT

High Temps Friday