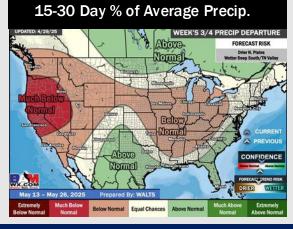

## **Houston Pilots: 4/30/25**

- > Temps are expected to be near normal the next 7 days. Scattered rain showers expected throughout the week with heaviest rain over the weekend.
- > Near normal temps and well above normal rainfall is favored 8 14 days from now.
- > Below normal temperatures and above normal precipitation chances are favored for mid May.