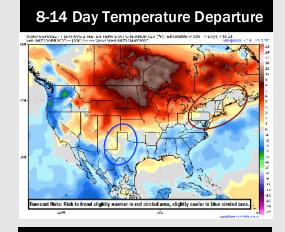

## **Houston Pilots: 4/30/25**

- > Temps are expected to be near normal the next 7 days. Scattered rain showers expected throughout the week with heaviest rain over the weekend.
- > Near normal temps and well above normal rainfall is favored 8 14 days from now.
- > Below normal temperatures and above normal precipitation chances are favored for mid May.