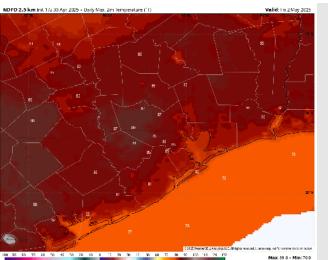

## Houston Pilots: FRI. 5/2/2025

High Temps: N of Morgan's Point: Mid 80s F. S of Morgan's Point: Low 80s F.

Visibility: Reduced visibilities will be possible within any storms.

#### Precip Image: 6 PM CT

Wind Speed: 6 PM CT

High Temps Friday