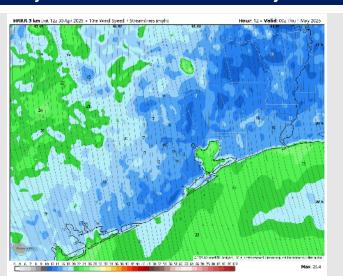

### **Forecast Discussion**

Wind Speed 7 PM CT

Precip: Isolated showers (20%) will be possible through 7PM for all Stations.

Wind: Winds will be out of the SE/SSE throughout today. N of Morgan's Point: Winds will be at 8 – 15 kts for the rest of the day. S of Morgan's Point: Winds will be at 15 – 20 kts throughout the day. Wind gusts of 20 – 25 kts will be possible for all Stations throughout the day. A few gusts up to 30 kts will be possible through 6PM.