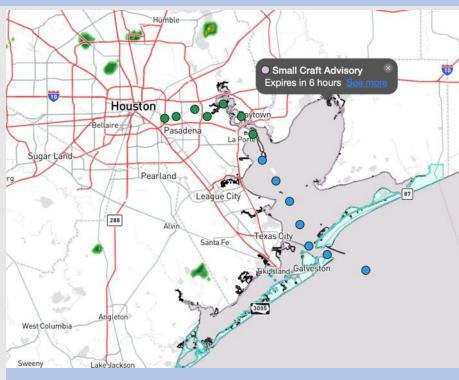

Current Radar: 12:35 PM CT

As always, please do not hesitate to reach out to us with any forecast questions at (317)-560-8122. Press 1 for forecast questions.

You can also access real-time forecast updates and 24/7 meteorological chat assistance on your <u>Clarity</u> app. Click <u>here</u> for login assistance.