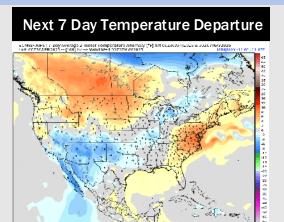

## **Houston Pilots: 4/30/25**

- > Temps are expected to be near normal the next 7 days. Scattered rain showers expected throughout the week with heaviest rain over the weekend.
- > Near normal temps and well above normal rainfall is favored 8 14 days from now.
- > Below normal temperatures and above normal precipitation chances are favored for mid May.