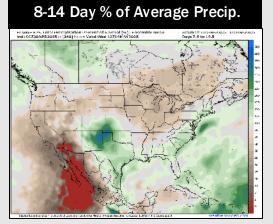

## **Houston Pilots: 4/30/25**

- > Temps are expected to be near normal the next 7 days. Scattered rain showers expected throughout the week with heaviest rain over the weekend.
- > Near normal temps and well above normal rainfall is favored 8 14 days from now.
- > Below normal temperatures and above normal precipitation chances are favored for mid May.