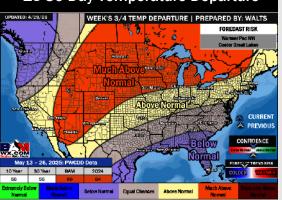

## **Houston Pilots: 4/30/25**

**Next 7 Day Total Precipitation** 

**8-14** Day Temperature Departure

8-14 Day % of Average Precip.

15-30 Day Temperature Departure

- > Temps are expected to be slightly above normal the next 7 days. Scattered rain showers expected throughout the week with heaviest rain over next weekend.
- > Near normal temps and well above normal rainfall is favored 8 14 days from now.
- Below normal temperatures and above normal precipitation chances are favored for mid May.