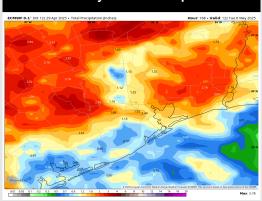

## **Houston Pilots: 4/30/25**

**Next 7 Day Total Precipitation** 

**8-14** Day Temperature Departure

8-14 Day % of Average Precip.

15-30 Day Temperature Departure

- > Temps are expected to be slightly above normal the next 7 days. Scattered rain showers expected throughout the week with heaviest rain over next weekend.
- > Near normal temps and well above normal rainfall is favored 8 14 days from now.
- Below normal temperatures and above normal precipitation chances are favored for mid May.