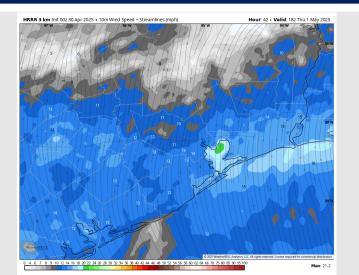

Wind: Winds will be out of the S/SSE through all of Thursday. N of Morgan's Point: Winds will be at 7 – 11 kts for all of Thursday. S of Morgan's Point: Winds will be at 13 – 17 kts through 7AM, decreasing slightly to 11 – 15 kts for the rest of the day. Wind gusts up to 25 kts will be possible for all Stations throughout the day.

#### Precip Image: 7 AM CT

Wind Speed: 1 PM CT

High Temps Thursday