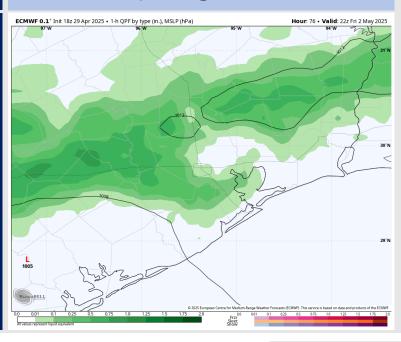

# Houston Pilots: FRI. 5/2/2025

### **Forecast Discussion**

Precip: A few isolated showers will be possible from 5AM – 10AM (10%) for all stations. Scattered to widespread storms will need to be monitored from 4PM – 9PM (60%). Lightning, wind gusts of 30-40 kts, and small hail will be possible within storms.

#### Precip Image: 5 PM CT

Wind Speed: 4 PM CT

High Temps Friday