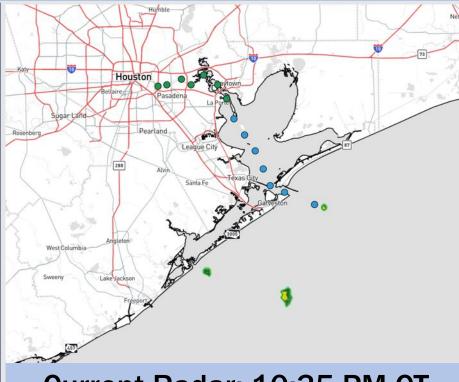

**Current Radar: 10:35 PM CT** 

As always, please do not hesitate to reach out to us with any forecast questions at (317)-560-8122. Press 1 for forecast questions.

You can also access real-time forecast updates and 24/7 meteorological chat assistance on your <u>Clarity</u> app. Click <u>here</u> for login assistance.