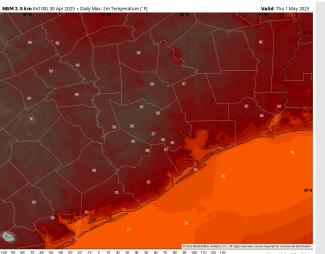

High Temps: N of Morgan's Point: Mid to upper 80s F. S of Morgan's Point: Near 80 F.

Visibility: No visibility concerns for Thursday.

#### Precip Image: 7 AM CT

Wind Speed: 1 PM CT

High Temps Thursday