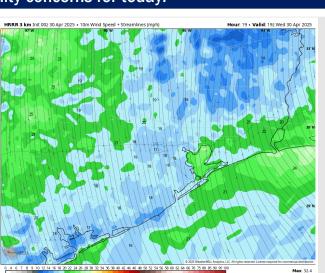

### **Forecast Discussion**

Precip: Isolated showers (20%) will be possible for all Stations throughout the day. Highest coverage (30-40%) will be from 9AM to 2PM.

Wind: Winds will be out of the SE/SSE throughout today. N of Morgan's Point: Winds will be at 8 – 15 kts throughout the day. S of Morgan's Point: Winds will be at 15 – 20 kts throughout the day. Wind gusts of 20 – 25 kts will be possible for all Stations throughout the day. A few gusts up to 30 kts will be possible from 7AM to 3PM, mainly for stations N of Morgan's Point.

High Temps: N of Morgan's Point: Mid 80s F. S of Morgan's Point: Low 80s F.

Visibility: No visibility concerns for today.

Wind Speed

2 PM CT

#### **Precip Image: 9 AM CT**

High Temps Today