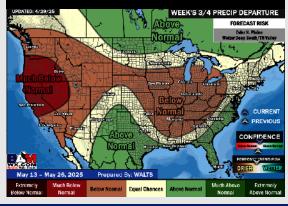

## **Houston Pilots: 4/30/25**

**Next 7 Day Total Precipitation** 

**8-14** Day Temperature Departure

8-14 Day % of Average Precip.

15-30 Day Temperature Departure

- > Temps are expected to be slightly above normal the next 7 days. Scattered rain showers expected throughout the week with heaviest rain over next weekend.
- > Near normal temps and well above normal rainfall is favored 8 14 days from now.
- Below normal temperatures and above normal precipitation chances are favored for mid May.