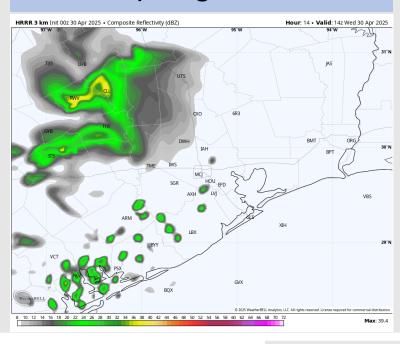

### **Forecast Discussion**

Precip: Isolated showers (20%) will be possible for all Stations throughout the day. Highest coverage (30-40%) will be from 9AM to 2PM.

Wind: Winds will be out of the SE/SSE throughout today. N of Morgan's Point: Winds will be at 8 – 15 kts throughout the day. S of Morgan's Point: Winds will be at 15 – 20 kts throughout the day. Wind gusts of 20 – 25 kts will be possible for all Stations throughout the day. A few gusts up to 30 kts will be possible from 7AM to 3PM, mainly for stations N of Morgan's Point.

High Temps: N of Morgan's Point: Mid 80s F. S of Morgan's Point: Low 80s F.

Visibility: No visibility concerns for today.

Wind Speed

2 PM CT

#### **Precip Image: 9 AM CT**

High Temps Today