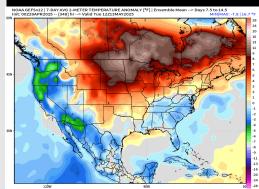

## **Houston Pilots: 4/30/25**

**Next 7 Day Total Precipitation** 

**8-14** Day Temperature Departure

8-14 Day % of Average Precip.

15-30 Day Temperature Departure

- > Temps are expected to be slightly above normal the next 7 days. Scattered rain showers expected throughout the week with heaviest rain over next weekend.
- > Near normal temps and well above normal rainfall is favored 8 14 days from now.
- Below normal temperatures and above normal precipitation chances are favored for mid May.