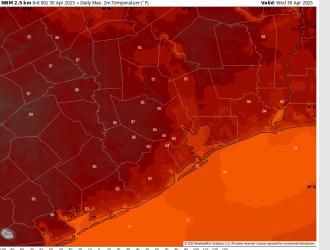

High Temps: N of Morgan's Point: Mid 80s F. S of Morgan's Point: Low 80s F.

Visibility: No visibility concerns for today.

Wind Speed

2 PM CT

#### **Precip Image: 9 AM CT**

High Temps Today