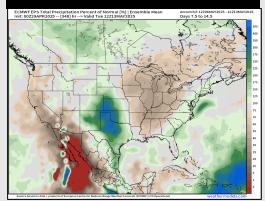

## **Houston Pilots: 4/30/25**

**Next 7 Day Total Precipitation** 

**8-14** Day Temperature Departure

8-14 Day % of Average Precip.

15-30 Day Temperature Departure

- > Temps are expected to be slightly above normal the next 7 days. Scattered rain showers expected throughout the week with heaviest rain over next weekend.
- > Near normal temps and well above normal rainfall is favored 8 14 days from now.
- Below normal temperatures and above normal precipitation chances are favored for mid May.