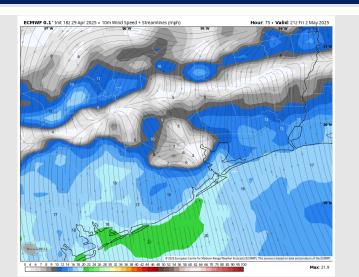

# Houston Pilots: FRI. 5/2/2025

Wind: Winds will be out of the S through 6PM before becoming variable for the remainder of Friday as the front "sits" across the bay. N of Morgan's Point: Winds will be at 8 – 13 kts through 2PM before decreasing to 3-7 kts. S of Morgan's Point: Winds will be at 13 – 18 kts for all of Friday. Non-Storm wind gusts up to 25 kts will be possible for all Stations for all of Friday, mainly S of Morgan's Point.

#### Precip Image: 5 PM CT

Wind Speed: 4 PM CT

High Temps Friday