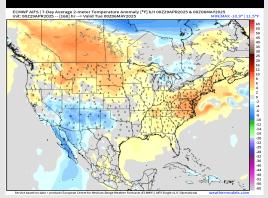

## **Houston Pilots: 4/30/25**

**Next 7 Day Total Precipitation** 

**8-14** Day Temperature Departure

8-14 Day % of Average Precip.

15-30 Day Temperature Departure

- > Temps are expected to be slightly above normal the next 7 days. Scattered rain showers expected throughout the week with heaviest rain over next weekend.
- > Near normal temps and well above normal rainfall is favored 8 14 days from now.
- Below normal temperatures and above normal precipitation chances are favored for mid May.