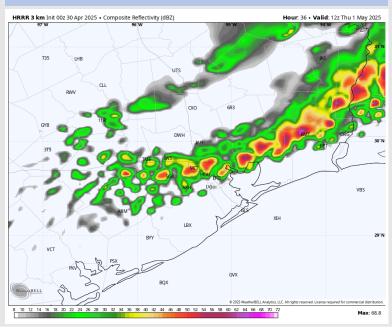

### **Forecast Discussion**

Precip: Lower confidence on coverage currently, but we are favoring a broken line of storms to impact stations from 6AM – 10AM (50%). We'll need to watch for additional thunderstorms to develop after 4PM (30%). Lightning, wind gusts of 30-40 kts, and small hail will be possible within storms.

#### Precip Image: 7 AM CT

Wind Speed: 1 PM CT

High Temps Thursday