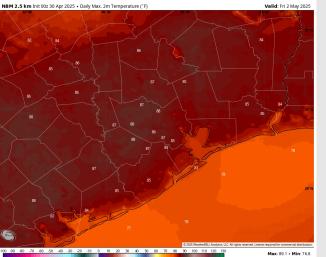

# Houston Pilots: FRI. 5/2/2025

High Temps: N of Morgan's Point: Mid 80s F. S of Morgan's Point: Low 80s F.

Visibility: Not anticipating visibility concerns for Friday.

#### Precip Image: 5 PM CT

Wind Speed: 4 PM CT

High Temps Friday