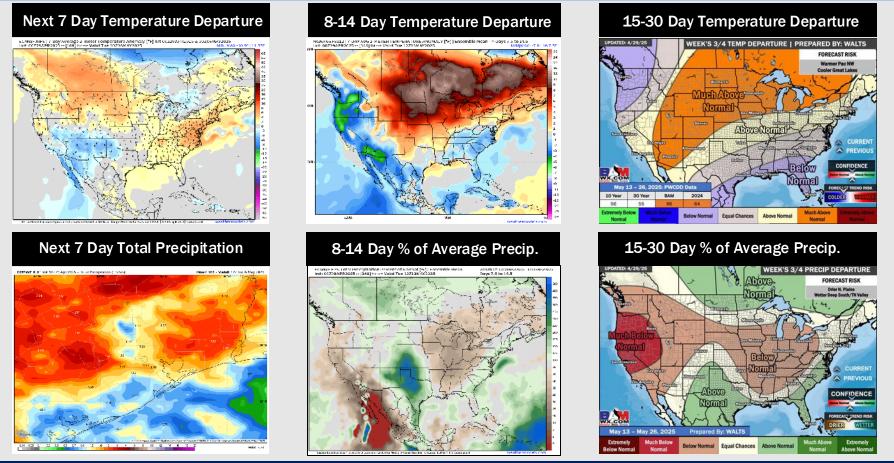

## Houston Pilots: 4/29/25

- Temps are expected to be slightly above normal the next 7 days. Scattered rain showers expected throughout the week with heaviest rain over next weekend.
- Near normal temps and well above normal rainfall is favored 8 14 days from now.
- Below normal temperatures and above normal precipitation chances are favored for mid May.