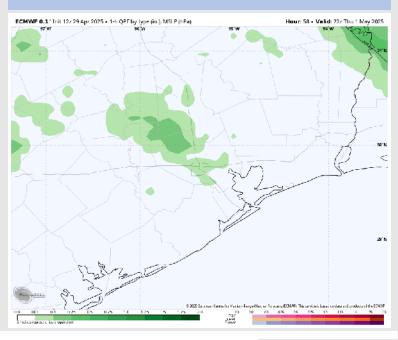

#### Precip Image: 5 PM CT

Visibility: No visibility concerns for Thursday.

5 AM CT