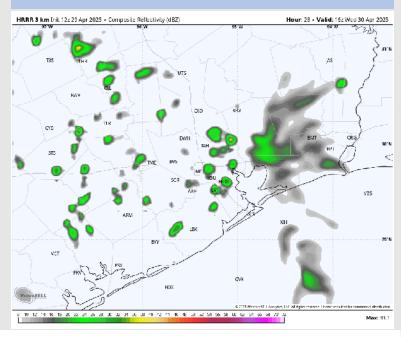

#### Precip Image: 11 AM CT

Visibility: No visibility concerns for Wednesday.

**10 AM CT** 

2z 29 Apr 2025 + 10m Wind Gust /

**PEAK Wind** Gusts WED