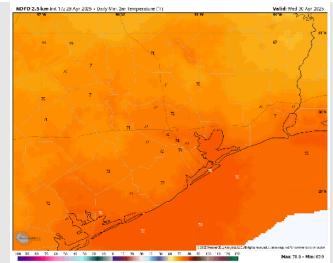

is automated data that may/may not agree with the official BAM thinking that's found on the daily slides. This data should be used as a guide only.

## Houston Pilots: TUE. 4/29/2025



### **Forecast Discussion**

Wind Speed:

**7 PM CT** 

**Precip:** Isolated showers will be possible for all Stations through 6PM.

Wind: Winds will be out of the SE for the rest of the day. N of Morgan's Point: Winds will be at 8 – 13 kts for the rest of the day. S of Morgan's Point: Winds will be at 13 – 18 kts for the rest of the PM. Wind gusts up to 25 kts will be possible for all Stations for the remainder of the day.

**Low Temps:** N of Morgan's Point: Low 70s F. S of Morgan's Point: Mid 70s F.

Visibility: Not anticipating visibility concerns for the rest of today.

#### Precip Image: 5 PM CT







#### Low Temps WED AM

## Houston Pilots: WED. 4/30/2025



### **Forecast Discussion**

Precip: Isolated showers (20%) will be possible for all Stations throughout the day. Highest coverage (30-40%) will be from 9AM to 2PM.

Wind: Winds will be out of the SE/SSE throughout Wednesday. N of Morgan's Point: Winds will be at 8 – 15 kts throughout the day. S of Morgan's Point: Winds will be at 17 – 22 kts throughout the day. Wind gusts of 20 – 25 kts will be possible for all Stations throughout the day. A few gusts up to 30 kts will be possible from 8AM to 7PM.

High Temps: N of Morgan's Point: Mid 80s F. S of Morgan's Point: Low 80s F.

#### Precip Image: 11 AM CT



Visibility: No visibility concerns for Wednesday.

**10 AM CT** 



2z 29 Apr 2025 + 10m Wind Gust /

**PEAK Wind** Gusts WED