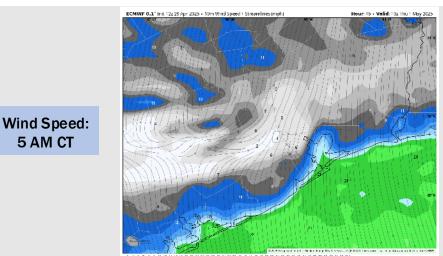

#### Precip Image: 5 PM CT

Visibility: No visibility concerns for Thursday.

5 AM CT