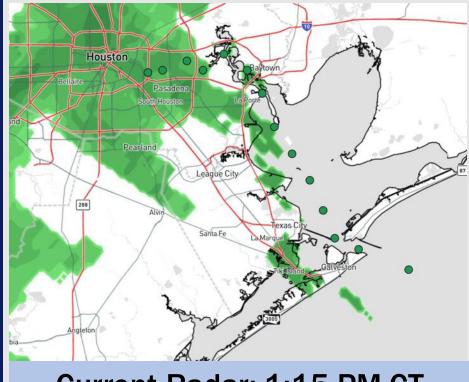

Houston Pilots

Current Radar: 1:15 PM CT

As always, please do not hesitate to reach out to us with any forecast questions at (317)-560-8122. Press 1 for forecast questions.

You can also access real-time forecast updates and 24/7 meteorological chat assistance on your <u>Clarity</u> app. Click <u>here</u> for login assistance.