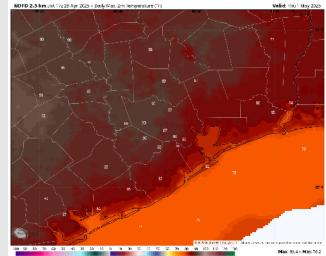

ts WED

## Houston Pilots: THU. 5/1/2025



### **Forecast Discussion**

Precip: Isolated to scattered showers will be possible post 7AM. We'll need to watch for pop-up thunderstorms to develop after 4PM. Lightning, wind gusts of 30-40 kts, and small hail will be possible within storms.

Wind: Winds will be out of the S/SSE through all of Thursday. N of Morgan's Point: Winds will be at 8 – 13 kts for all of Thursday. S of Morgan's Point: Winds will be at 17 – 22 kts through 7AM, decreasing slightly to 13 – 18 kts for the rest of the day. Wind gusts up to 23 kts will be possible for all Stations throughout the day.

High Temps: N of Morgan's Point: Mid to upper 80s F. S of Morgan's Point: Near 80 F.

#### Precip Image: 5 PM CT



Visibility: No visibility concerns for Thursday.

5 AM CT





#### **High Temps** Thursday

## Houston Pilots: 4/29/25





- Temps are expected to be slightly above normal the next 7 days. Scattered rain showers expected throughout the week with heaviest rain over next weekend.
- Near normal temps and well above normal rainfall is favored 8 14 days from now.
- Below normal temperatures and above normal precipitation chances are favored for mid May.