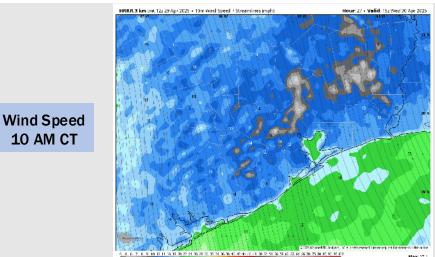

### **Forecast Discussion**

Wind Speed:

**7 PM CT** 

**Precip:** Isolated showers will be possible for all Stations through 6PM.

Wind: Winds will be out of the SE for the rest of the day. N of Morgan's Point: Winds will be at 8 – 13 kts for the rest of the day. S of Morgan's Point: Winds will be at 13 – 18 kts for the rest of the PM. Wind gusts up to 25 kts will be possible for all Stations for the remainder of the day.