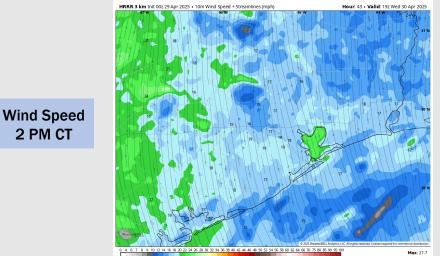

### **Forecast Discussion**

**2 PM CT** 

Precip: Hit/miss (10%) showers in play for all stations from 2PM – 8PM.

Wind: Winds will be out of the S/SE throughout today. N of Morgan's Point: Winds will be at 3 – 8 kts through 10 AM, increasing to 8 – 13 kts for the rest of the day. S of Morgan's Point: Winds will be at 13 – 18 kts throughout the day. Wind gusts up to 25 kts will be possible for all Stations throughout today, mainly beyond 10AM.

High Temps: N of Morgan's Point: Mid 80s F. S of Morgan's Point: Near 80 F.