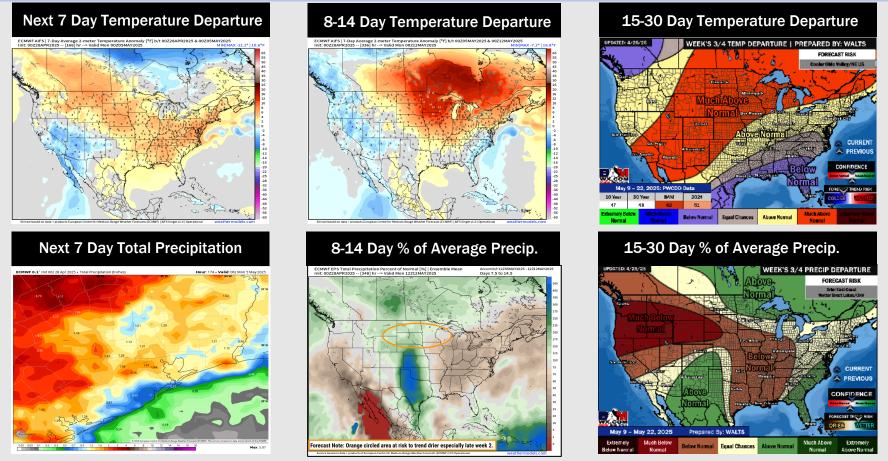

## Houston Pilots: 4/29/25

- Temps are expected to be slightly above normal the next 7 days. Scattered rain showers expected throughout the week with heaviest rain over next weekend.
- Near normal temps and well above normal rainfall is favored 8 14 days from now.
- Below normal temperatures and below normal precipitation chances are favored for mid May.