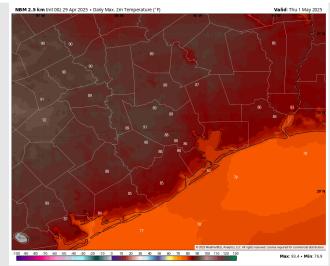

### **Forecast Discussion**

**Precip:** Isolated showers (20%) will be possible for all Stations throughout the day. Showers are expected to become more scattered (40%) after 8PM.

Wind: Winds will be out of the SE/SSE throughout Wednesday. N of Morgan's Point: Winds will be at 8 - 13 kts throughout the day. S of Morgan's Point: Winds will be at 17 - 22 kts throughout the day. Wind gusts of 20 - 25 kts will be possible for all Stations throughout the day. A few gusts up to 30 kts will be possible from 10AM to 7PM.

**High Temps:** N of Morgan's Point: Mid 80s F. S of Morgan's Point: Near 80 F.