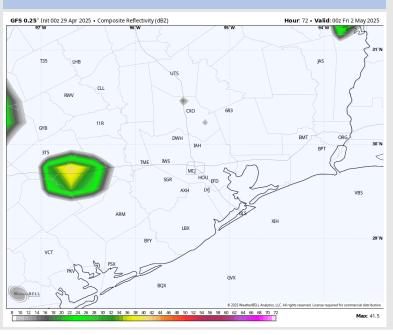

### **Forecast Discussion**

**Precip:** Isolated showers (20%) will be possible for all Stations throughout the day. Showers are expected to become more scattered (40%) after 8PM.

Wind: Winds will be out of the SE/SSE throughout Wednesday. N of Morgan's Point: Winds will be at 8 - 13 kts throughout the day. S of Morgan's Point: Winds will be at 17 - 22 kts throughout the day. Wind gusts of 20 - 25 kts will be possible for all Stations throughout the day. A few gusts up to 30 kts will be possible from 10AM to 7PM.

**High Temps:** N of Morgan's Point: Mid 80s F. S of Morgan's Point: Near 80 F.

#### Precip Image: 1 PM CT

Visibility: No visibility concerns for Wednesday.

PEAK Wind Gusts WED