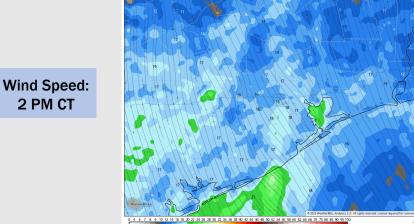

### **Forecast Discussion**

**2 PM CT** 

Precip: Hit/miss (10%) showers in play for all stations from 2PM – 8PM.

Wind: Winds will be out of the S/SE throughout today. N of Morgan's Point: Winds will be at 3 – 8 kts through 10 AM, increasing to 8 – 13 kts for the rest of the day. S of Morgan's Point: Winds will be at 13 – 18 kts throughout the day. Wind gusts up to 25 kts will be possible for all Stations throughout today, mainly beyond 10AM.