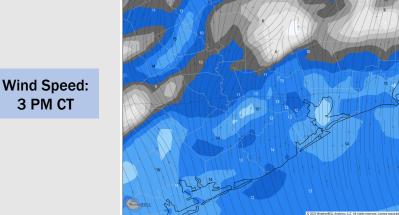

### **Forecast Discussion**

**Precip:** Isolated showers (20%) will be possible for all Stations throughout the day. Showers are expected to become more scattered (40%) after 8PM.

Wind: Winds will be out of the SE/SSE throughout Wednesday. N of Morgan's Point: Winds will be at 8 - 13 kts throughout the day. S of Morgan's Point: Winds will be at 17 - 22 kts throughout the day. Wind gusts of 20 - 25 kts will be possible for all Stations throughout the day. A few gusts up to 30 kts will be possible from 10AM to 7PM.

**High Temps:** N of Morgan's Point: Mid 80s F. S of Morgan's Point: Near 80 F.

#### Precip Image: 1 PM CT

Visibility: No visibility concerns for Wednesday.

PEAK Wind Gusts WED