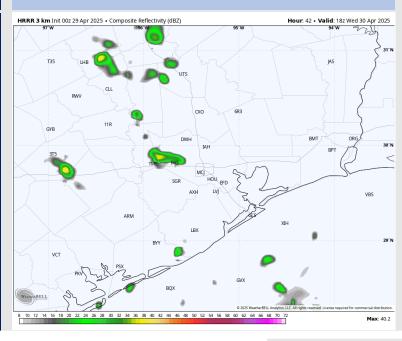

### **Forecast Discussion**

**Precip:** Isolated showers (20%) will be possible for all Stations throughout the day. Showers are expected to become more scattered (40%) after 8PM.

Wind: Winds will be out of the SE/SSE throughout Wednesday. N of Morgan's Point: Winds will be at 8 - 13 kts throughout the day. S of Morgan's Point: Winds will be at 17 - 22 kts throughout the day. Wind gusts of 20 - 25 kts will be possible for all Stations throughout the day. A few gusts up to 30 kts will be possible from 10AM to 7PM.

#### Precip Image: 1 PM CT

Visibility: No visibility concerns for Wednesday.

PEAK Wind Gusts WED