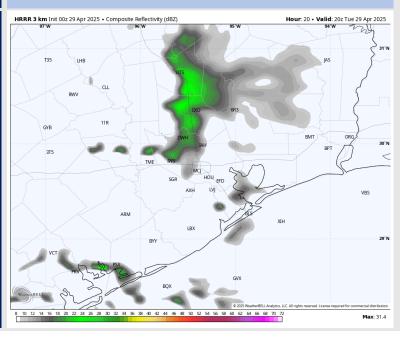

### **Forecast Discussion**

**2 PM CT** 

Precip: Hit/miss (10%) showers in play for all stations from 2PM – 8PM.

Wind: Winds will be out of the S/SE throughout today. N of Morgan's Point: Winds will be at 3 – 8 kts through 10 AM, increasing to 8 – 13 kts for the rest of the day. S of Morgan's Point: Winds will be at 13 – 18 kts throughout the day. Wind gusts up to 25 kts will be possible for all Stations throughout today, mainly beyond 10AM.

#### Precip Image: 3 PM CT

Valid: Tue 29 Apr 202

Visibility: Not anticipating visibility concerns for today.

IBM 2.5 km Init 007 29 Apr 2025 • Daily

**High Temps** Today